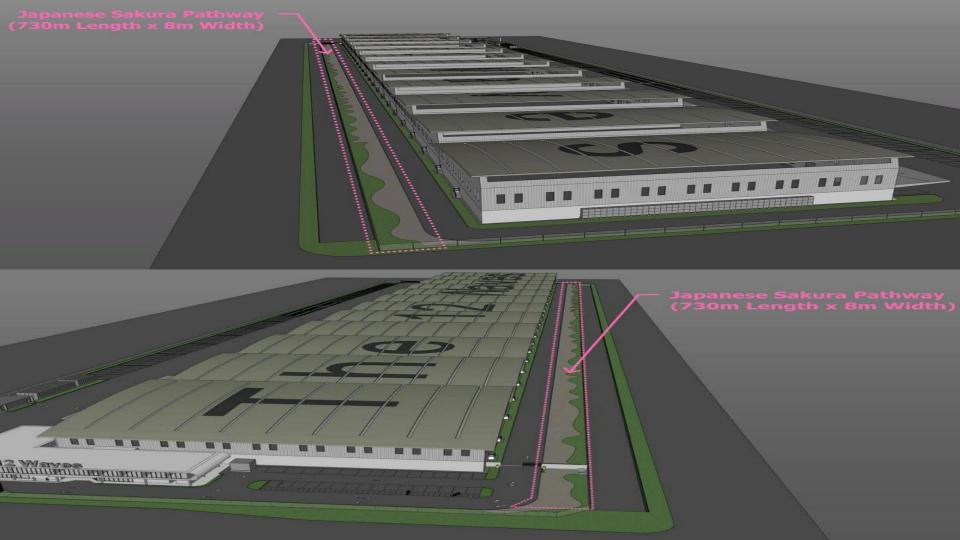

#### **One Auto Hub In Batu Kawan, Penang**

PROPOSED ONE AUTO HUB IN BANDAR CASSIA, BATU KAWAN, PULAU PINANG FOR PKT LOGISTICS (M) SDN BHD.

#### One Auto Hub next to Penang 2<sup>nd</sup> Bridge

PULAU PINANG FOR PKT LOGISTICS (M) SDN BHD.

#### One Auto Hub next to Penang 2<sup>nd</sup> Bridge

Q.

One Auto Hub | PKT Logi... 🗙