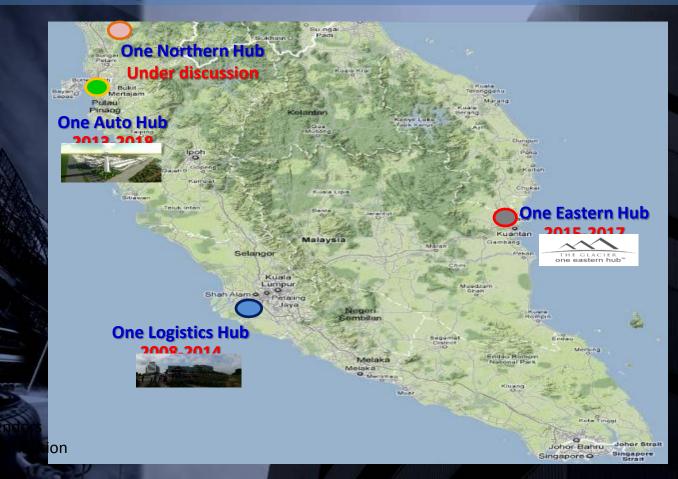

#### PKT's L.E.A.N hubs in Malaysia

# One Eastern Hub in Kuantan Port, Malaysia 5<sup>th</sup> Generation Warehouse

# One Auto Hub The next ASEAN Automotive Hub