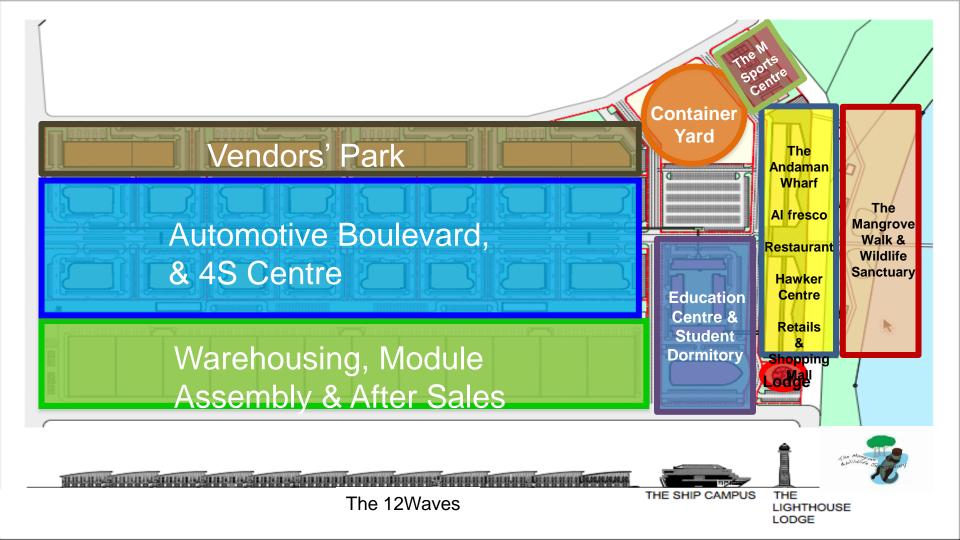

# One Auto Hub The next ASEAN Automotive Hub

#### 7 Wonders of Modern Architecture

The 12 Waves

The The Ship Campus Lighthouse Lodge

**PKT One Auto Hub** 

PUBLISHED: Feb 9, 2015 01:30pm UPDATED: Feb 9, 2015 01:30pm

#### The 12 Waves S.A.