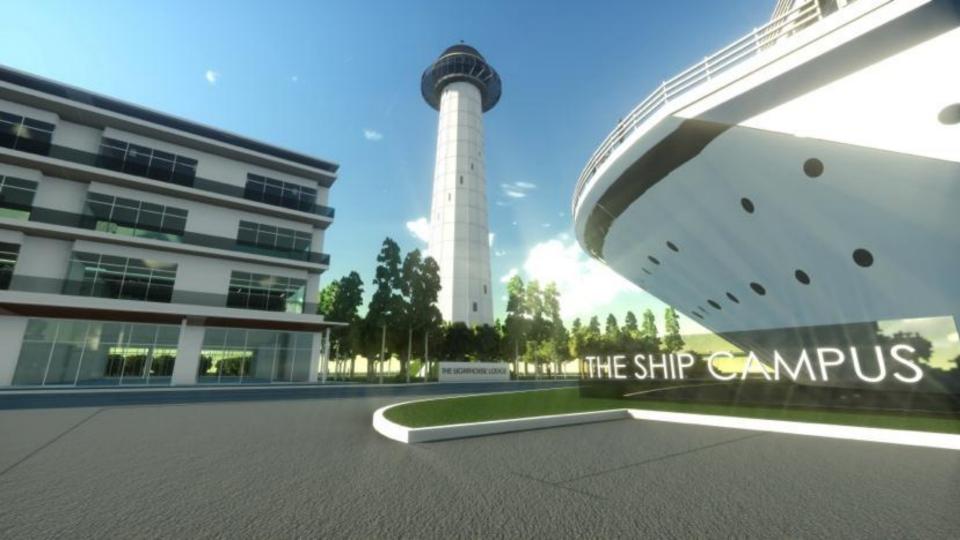

## The Lighthouse

#### **PKT's 3rd Generation Warehouse**

- Tallest warehouse in Malaysia
- Built-up area 242,278 sq ft
- Electronic and electrical logistics capability with TAPA certification
- Built-in solar panels to generate green energy
- Recycling of rain water for general usage
- LED Lighting System (energy saving, longer lifespan with dimming controllers)
- The 1<sup>st</sup> Green Building Index (GBI) certified warehouse in Malaysia

## Coming Soon!!! The Ship Campus 2017/2018

the philosophy

Dato' Michael Tio The CEO PKT Logistics Group Sdn Bhd