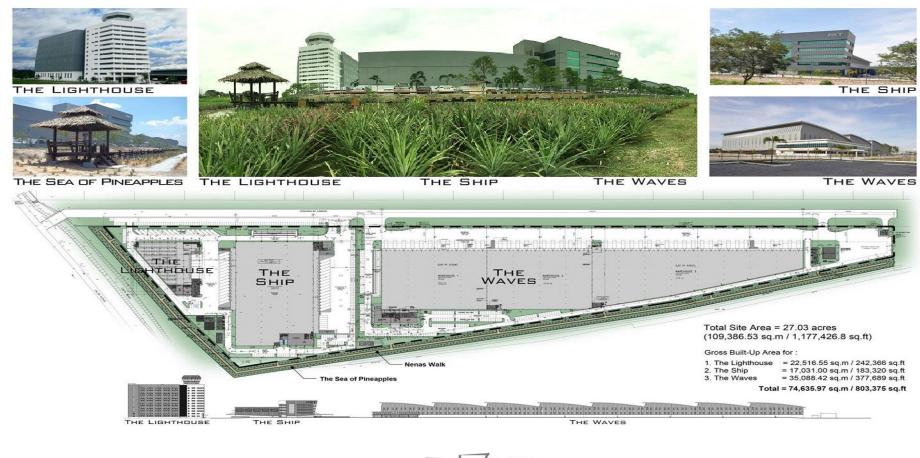

# One Logistics Hub in Shah Alam, Malaysia

2008 - 2014

#### The Lighthouse The Ship The Waves

# First Concept Logistics Hub in the World!

The Sea of Pineapples

## one logistics hub 3 Buildings Talking To Each Other

## First Concept Logistics Hub in the World!!!