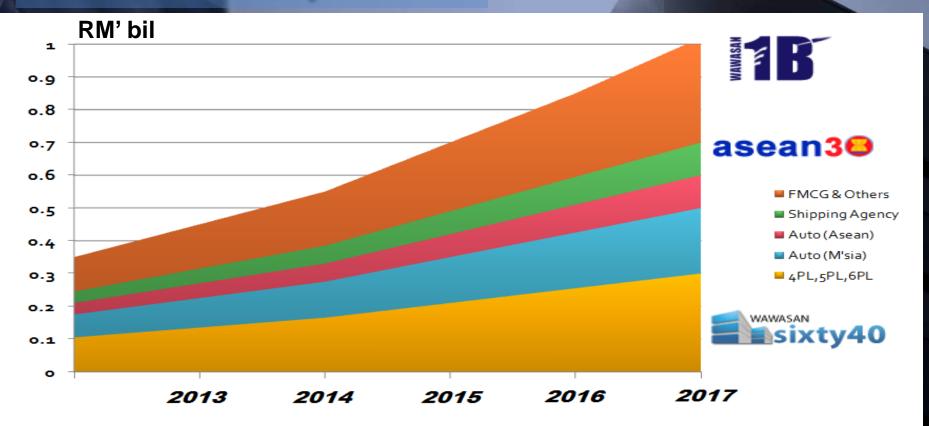

## **CTP : Wawasan 60:40**

In 2008, PKT envisioned a 60:40 revenue split between Automotive and Non-Automotive segments. The Non-Automotive segment will be driven primarily by the FMCG industry. PKT targets to realize this vision by year 2017.

## **CTP : Wawasan ASEAN 30**

sixty40

2017

In the same year of 2008, PKT built on our existing Automotive business and expertise to penetrate into ASEAN countries and thus, a secondary objective, Asean30 was envisioned.

## **CTP : Wawasan 1B**

WAWASAN

In 2008, having set our 2 goals into motion, it was POSSIBLE to reach for the ultimate vision of RM1,000,000,000 by 2017