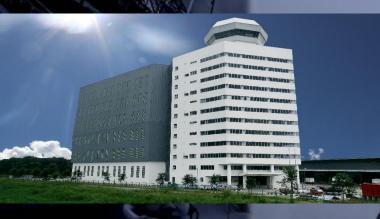

## The Lighthouse

#### **PKT's 3rd Generation Warehouse**

- Tallest warehouse in Malaysia
- Built-up area 242,278 sq ft
- Electronic and electrical logistics capability with TAPA certification
- Built-in solar panels to generate green energy
- Recycling of rain water for general usage
- LED Lighting System (energy saving, longer lifespan with dimming controllers)
- The 1<sup>st</sup> Green Building Index (GBI) certified warehouse in Malaysia

BRRN.

THE LIGHTHOUSE: THE FIRST WAREHOUSE TO RECEIVE GBI GOLD