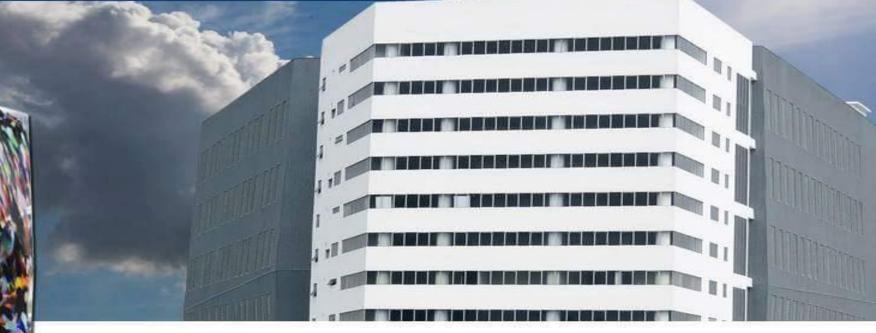

## The Lighthouse

#### **PKT's 3rd Generation Warehouse**

- Tallest warehouse in Malaysia
- Built-up area 242,278 sq ft
- Electronic and electrical logistics capability with TAPA certification
- Built-in solar panels to generate green energy
- Recycling of rain water for general usage
- LED Lighting System (energy saving, longer lifespan with dimming controllers)
- The 1<sup>st</sup> Green Building Index (GBI) certified warehouse in Malaysia