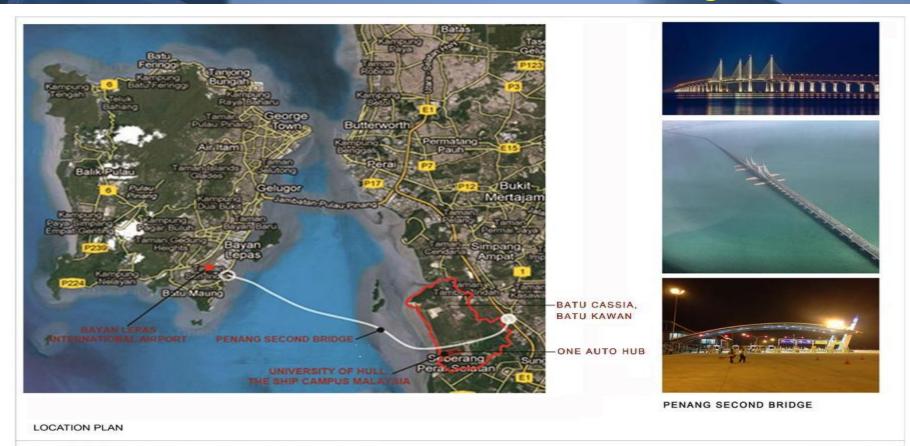

# One Auto Hub The next ASEAN Automotive Hub

#### **One Auto Hub In Batu Kawan, Penang**

PROPOSED ONE AUTO HUB IN BANDAR CASSIA, BATU KAWAN, PULAU PINANG FOR PKT LOGISTICS (M) SDN BHD.

#### One Auto Hub next to Penang 2<sup>nd</sup> Bridge

PULAU PINANG FOR PKT LOGISTICS (M) SDN BHD.

#### One Auto Hub next to Penang 2<sup>nd</sup> Bridge

Q.

One Auto Hub | PKT Logi... 🗙