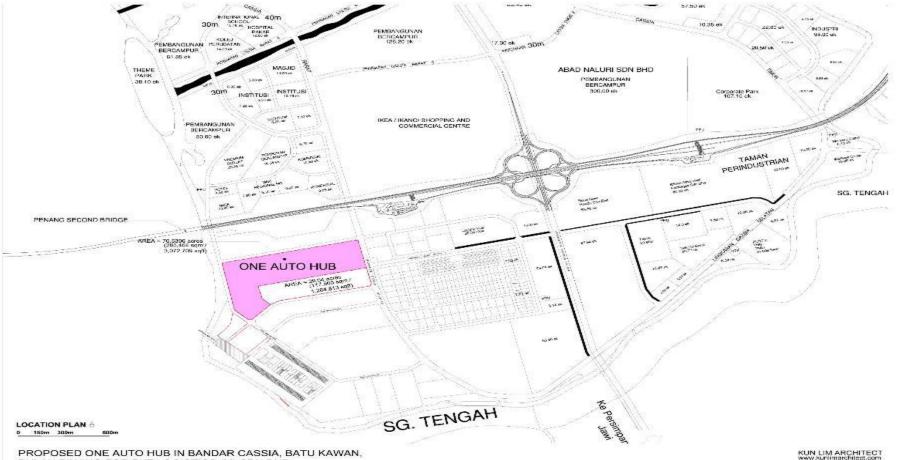

#### **One Auto Hub In Batu Kawan, Penang**

PROPOSED ONE AUTO HUB IN BANDAR CASSIA, BATU KAWAN, PULAU PINANG FOR PKT LOGISTICS (M) SDN BHD.