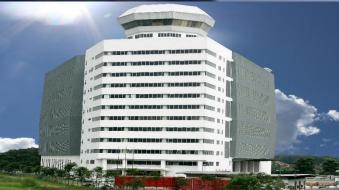

## The Lighthouse

#### **PKT's 3rd Generation Warehouse**

- Tallest warehouse in Malaysia
- Built-up area 242,278 sq ft
- Electronic and electrical logistics capability with TAPA certification
- Built-in solar panels to generate green energy
- Recycling of rain water for general usage
- LED Lighting System (energy saving, longer lifespan with dimming controllers)
- The 1<sup>st</sup> Green Building Index (GBI) certified warehouse in Malaysia

BRRN.

THE LIGHTHOUSE: THE FIRST WAREHOUSE TO RECEIVE GBI GOLD