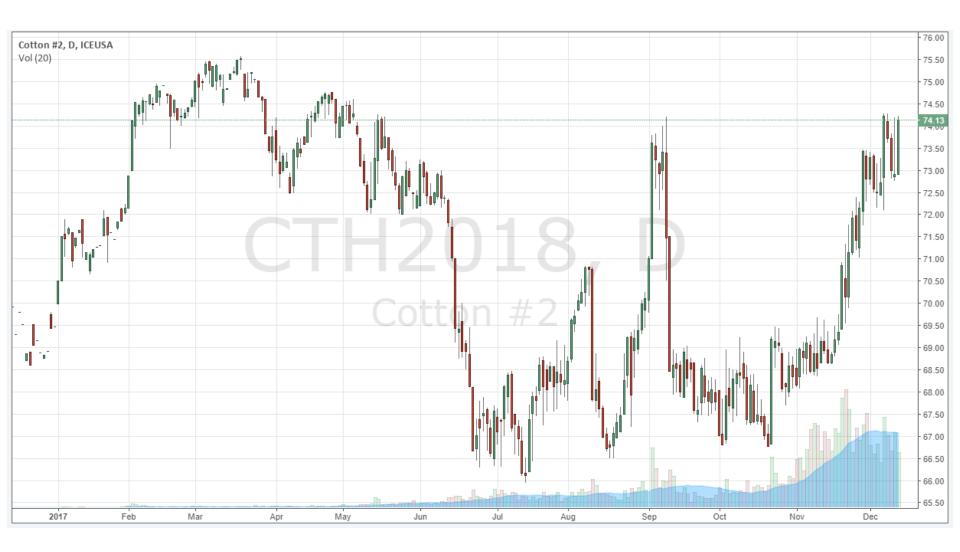

on | Consumption |
|------------|------------|-------------|
| India      | 25%        | 21%         |
| China      | 21%        | 33%         |
| USA        | 16%        | 3%          |
| Pakistan   | 7%         | 9%          |
| Brazil     | 7%         | 3%          |
| Australia  | 4%         | 0%          |
| Bangladesh | 0%         | 6%          |

Dec 2017 USDA

#### **Indian Cotton Balance Sheet**



#### Cotton Association of India. in Lakh BLS

| Details       | 2017-18 | 2016-17 |
|---------------|---------|---------|
| Opening stock | 48      | 36      |
| Production    | 377     | 345     |
| Import        | 17      | 31      |
| Consumption   | 334     | 306     |
| Export        | 67      | 58      |
| Closing       | 41      | 48      |

## Cotton is a volatile commodity













## THANK YOU

#### **DD COTTON PVT LTD**

T:+91 22 6739 6000 | F: +91 22 2287 4260 info@ddcotton.com | www.ddcotton.com

#### ADDRESS:

86 Maker Chambers VI, Nariman Point, Mumbai 400 021. India.