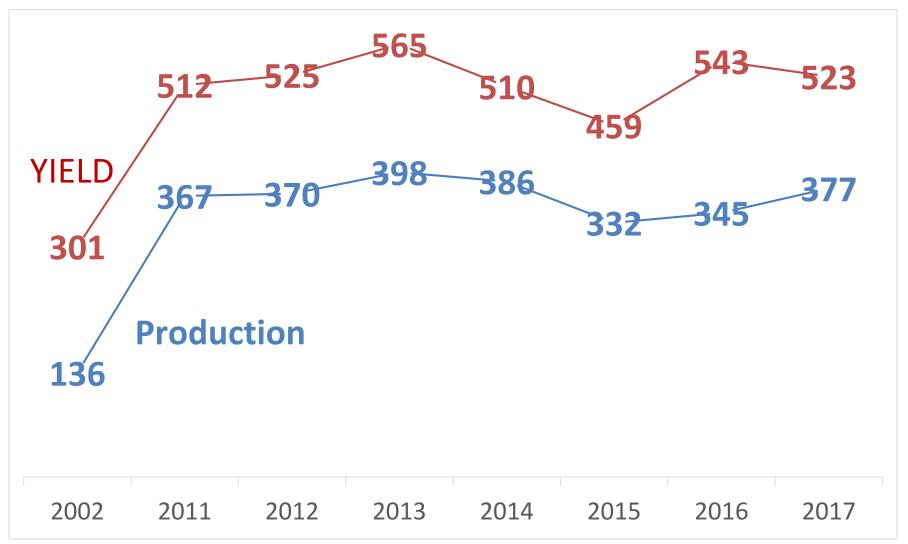

# Indian Cotton Overview

Arun Sekhsaria DD Cotton



#### Indian Oil seed market share





**USDA** 

#### Cotton Production in India





#### Indian Cotton Production and Yield





## Global Cotton Yield Overview



| Region                              | Yield<br>(Kg/Ha) |
|-------------------------------------|------------------|
| India                               | 542              |
| China, USA,<br>Australia,<br>Brazil | 1,500+           |
| Pakistan                            | 699              |
| Global                              | 784              |
| World w/o<br>India                  | 920              |

Dec 2017 USDA

#### Indian Cotton Production and Yield





## Global cotton players (% of world)



| Country    | Production | Consumption |
|------------|------------|-------------|
| India      | 25%        | 21%         |
| China      | 21%        | 33%         |
| USA        | 16%        | 3%          |
| Pakistan   | 7%         | 9%          |
| Brazil     | 7%         | 3%          |
| Australia  | 4%         | 0%          |
| Bangladesh | 0%         | 6%          |

Dec 2017 USDA

#### **Indian Cotton Balance Sheet**



#### Cotton Association of India. in Lakh BLS

| Details       | 2017-18 | 2016-17 |
|---------------|---------|---------|
| Opening stock | 48      | 36      |
| Production    | 377     | 345     |
| Import        | 17      | 31      |
| Consumption   | 334     | 306     |
| Export        | 67      | 58      |
| Closing