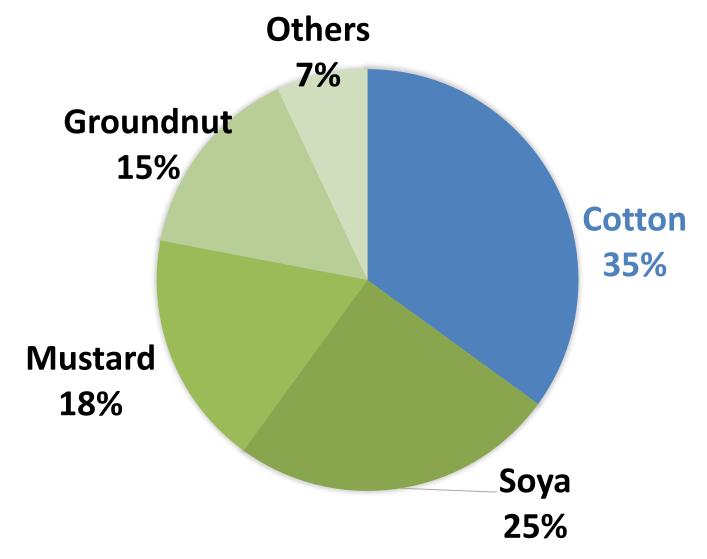

# Indian Cotton Overview

Arun Sekhsaria DD Cotton



#### Indian Oil seed market share





**USDA** 

#### Cotton Production in India





#### Indian Cotton Production and Yield





## Global Cotton Yield Overview



| Region                              | Yield<br>(Kg/Ha) |
|-------------------------------------|------------------|
| India                               | 542              |
| China, USA,<br>Australia,<br>Brazil | 1,500+           |
| Pakistan                            | 699              |
| Global                              | 784              |
| World w/o<br>India                  | 920              |

Dec 2017 USDA

#### Indian Cotton Production and Yield





## Global cotton players (% of world)



| Country    | Production | Consumption |
|------------|------------|-------------|
| India      | 25%        | 21%         |
| China      | 21%        | 3