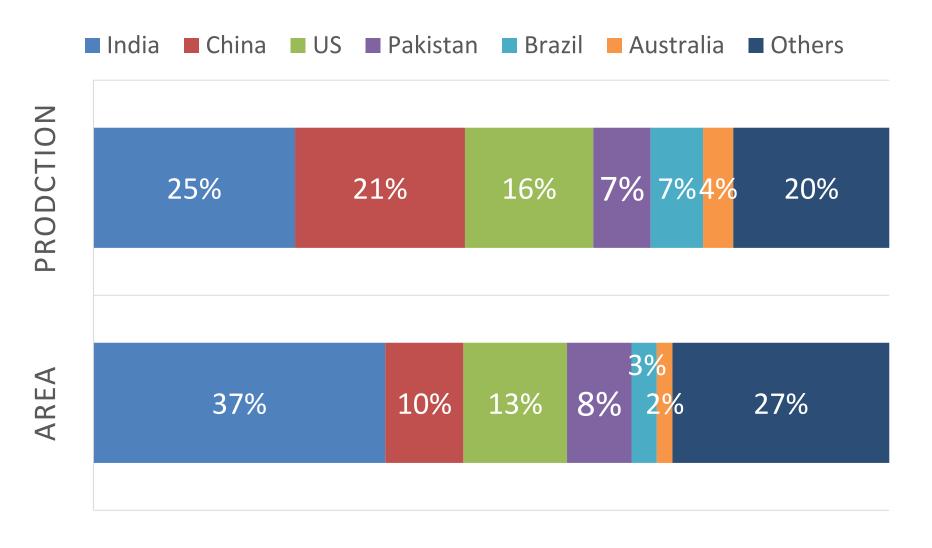

## Global cotton players (% of world)

| Country    | Production | Consumption |
|------------|------------|-------------|
| India      | 25%        | 21%         |
| China      | 21%        | 33%         |
| USA        | 16%        | 3%          |
| Pakistan   | 7%         | 9%          |
| Brazil     | 7%         | 3%          |
| Australia  | 4%         | 0%          |
| Bangladesh | 0%         | 6%          |

Dec 2017 USDA