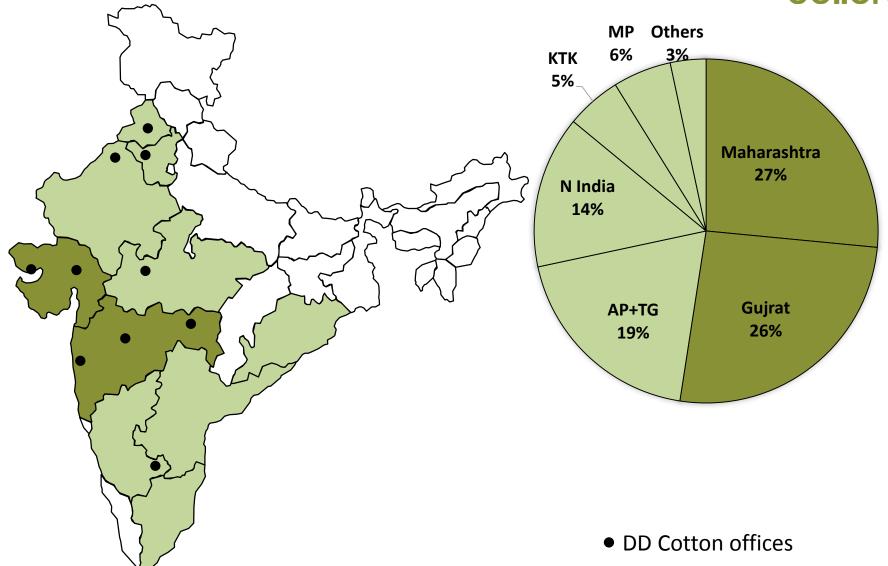

# Indian Cotton Overview

Arun Sekhsaria DD Cotton



#### Indian Oil seed market share





**USDA** 

#### Cotton Production in India





#### Indian Cotton Production and Yield





## Global Cotton Yield Overview



| Region                              | Yield<br>(Kg/Ha) |
|-------------------------------------|------------------|
| India                               | 542              |
| China, USA,<br>Australia,<br>Brazil | 1,500+           |
| Pakistan                            | 699              |
| Global                              | 784              |
| World w/o<br>India                  | 920              |

Dec 2017 USDA

#### Indian Cotton Production and Yield





## Global cotton players (% of world)



| Country    | Production | Consumption |
|------------|------------|-------------|
| India      | 25%        | 21%         |
| China      | 21%        | 33%         |
| USA        | 16%        | 3%