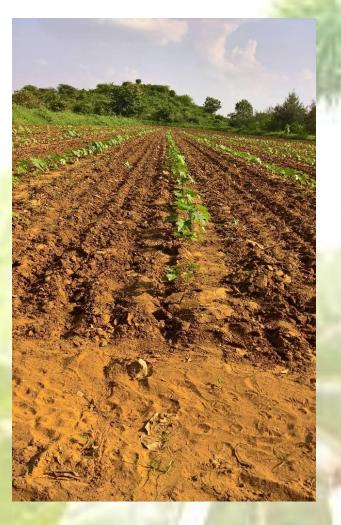

#### Progress

Due to heavy rains during post sowing, some farms were damaged due to water logging.

- Almost 97% of farms growth till Mid- Jan is good to very good.
- Reluctance from farmers to change old practices.
- Two farm melas organised, one in Arvalli on 27<sup>th</sup> Jan and second on 5<sup>th</sup> Feb.
- Best farm practices for castor seed book distributed to more than 10000 farmers.