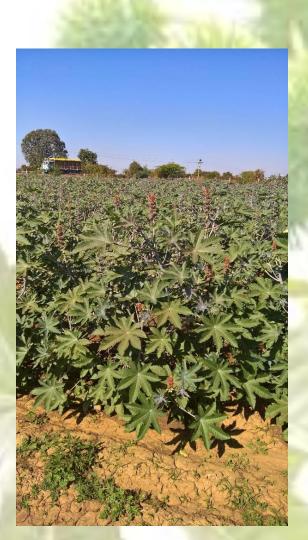

#### Progress

Due to heavy rains during post sowing, some farms were damaged due to water logging.

- Almost 97% of farms growth till Mid- Jan is good to very good.
- Reluctance from farmers to change old practices.
- Two farm melas organised, one in Arvalli on 27<sup>th</sup> Jan and second on 5<sup>th</sup> Feb.
- Best farm practices for castor seed book distributed to more than 10000 farmers.

### **Some Facts**

> Non conducive weather post 15<sup>th</sup> Jan.

Excessive wind damaging standing crop.

Shedding of leaves due to bad weather conditions.

Opinions expressed by experts and farmers still confident of obtaining yield between 3600 kgs to 6000 kgs per hectars.