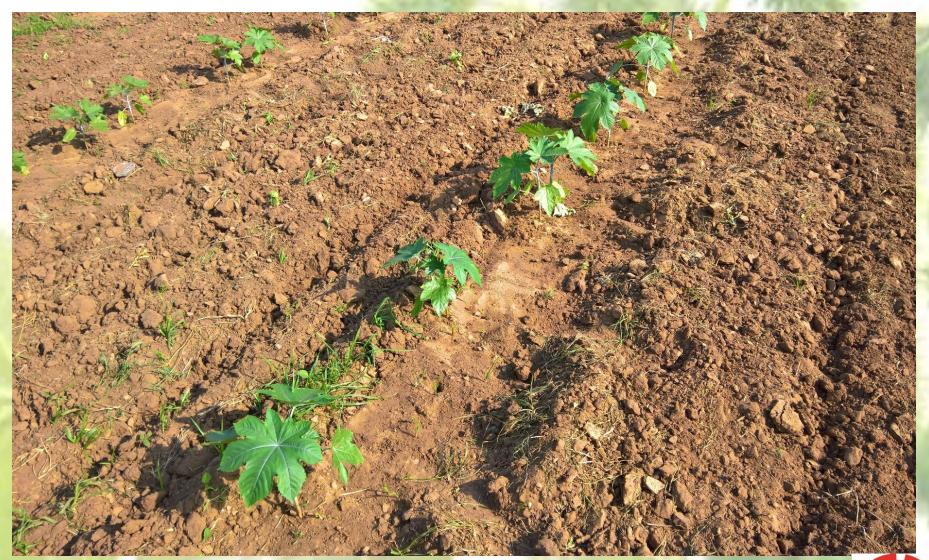

#### Progress

Due to heavy rains during post sowing, some farms were damaged due to water logging.

- Almost 97% of farms growth till Mid- Jan is good to very good.
- Reluctance from farmers to change old practices.
- Two farm melas organised, one in Arvalli on 27<sup>th</sup> Jan and second on 5<sup>th</sup> Feb.
- Best farm practices for castor seed book distributed to more than 10000 farmers.