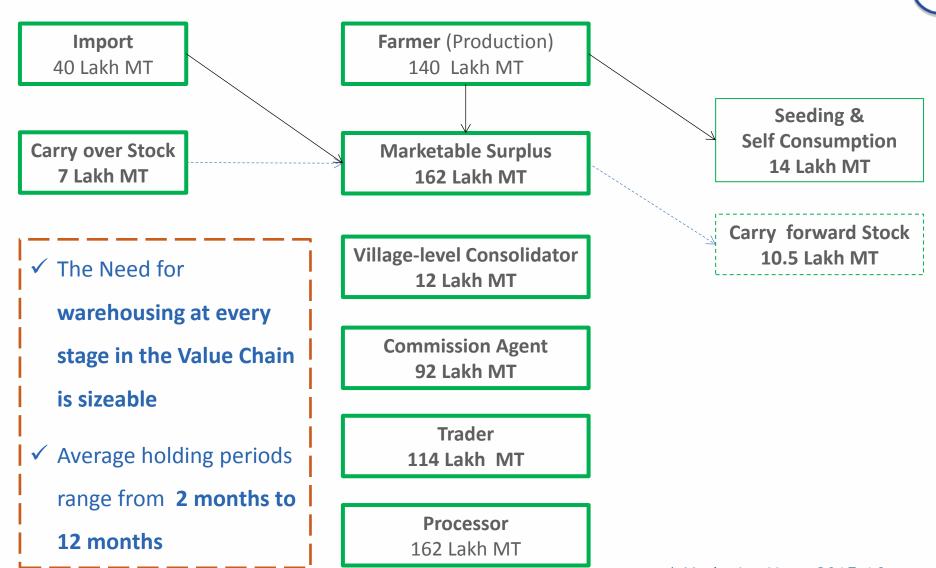

## Pulses Value Chain & Multi-Level requirement for Warehousing

\* Marketing Year :2015-16 Source: Edelweiss Agri Research