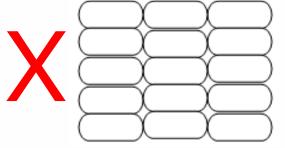

## Best Warehousing Practices – Stacking of Goods

#### Simple Stacking

Not advisable for Agri goods

Criss-Cross Stacking

The Edelweiss Method of Stacking