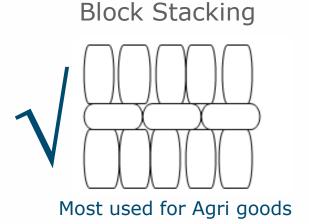

## Best Warehousing Practices – Stacking of Goods

#### Simple Stacking

Not advisable for Agri goods

Criss-Cross Stacking

The Edelweiss Method of Stacking