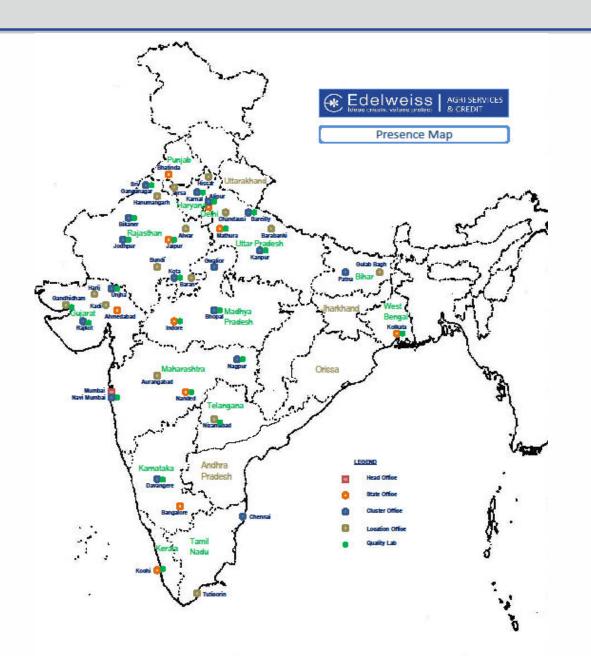

## Agri services & credit - Pan-India Footprint

#### Presence in 16 states across India

- ✓ Head Office at Mumbai
- ✓ State Offices
- ✓ Cluster Offices
- ✓ Location Offices
- ✓ Quality Laboratories