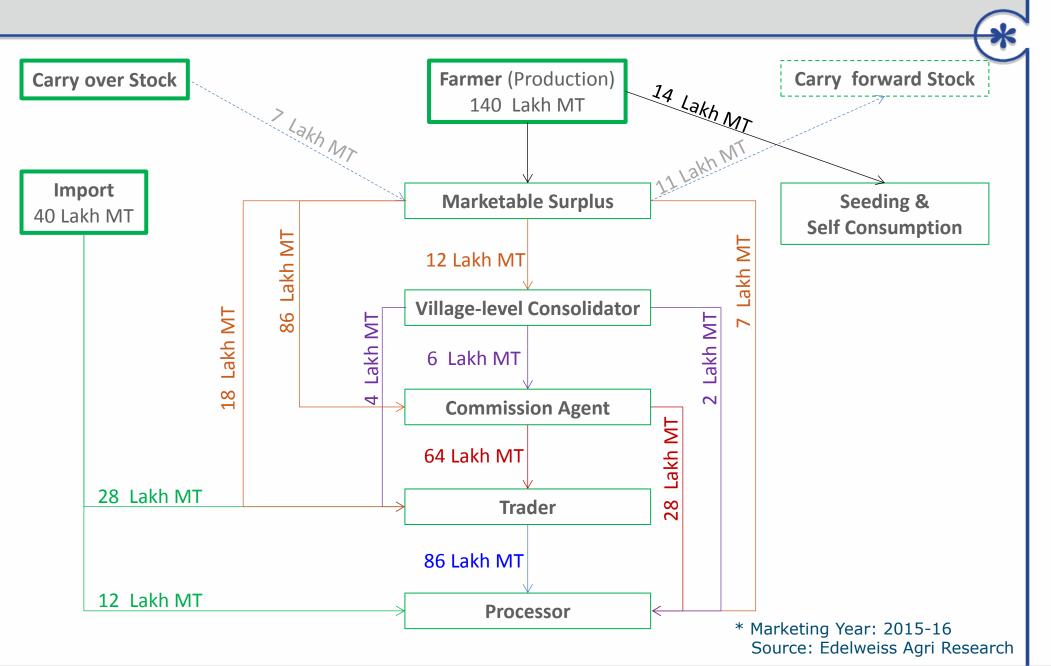

#### Pulses Value Chain & Multi-Level movement of stocks

## Pulses Value Chain & Multi-Level requirement for Warehousing

\* Marketing Year :2015-16 Source: Edelweiss Agri Research