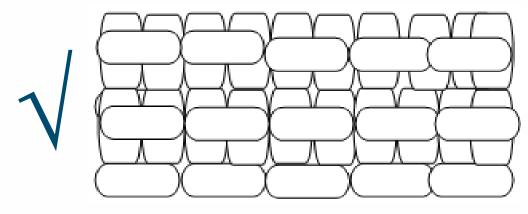

## Best Warehousing Practices – Stacking of Goods

#### Simple Stacking

Not advisable for Agri goods

Criss-Cross Stacking

The Edelweiss Method of Stacking