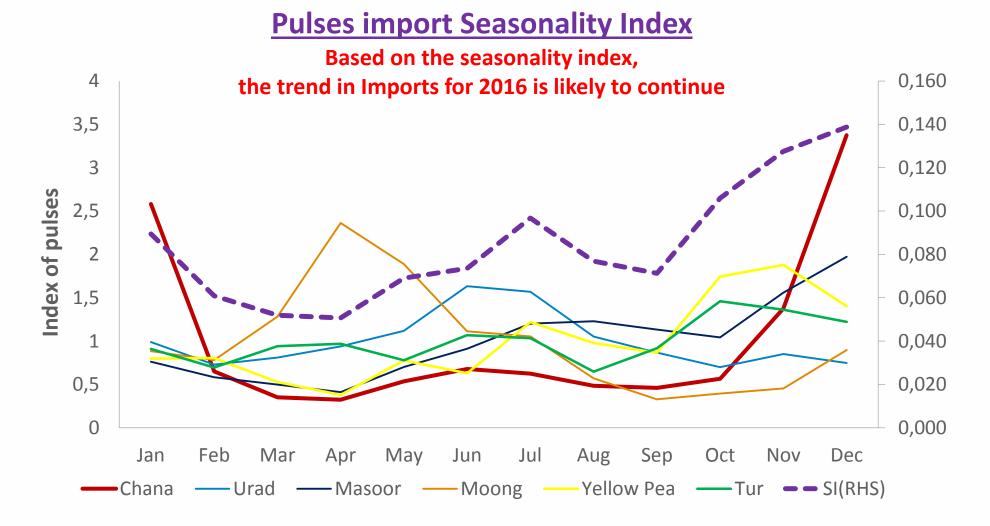

#### Demand for Professional Warehousing will rise over the next 12 months

<sup>\*</sup> Calculated based on the monthly imports for 4 years. Minor pulses are not included Source: DGCIS