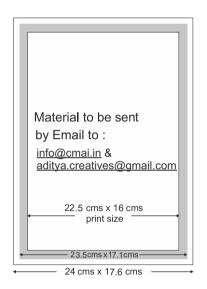

Use this Communication Tool to reach out to a Nationwide Range of your Target Audience.

| TARIFF PLAN (+18% GST)                                                                                      |     |          |
|-------------------------------------------------------------------------------------------------------------|-----|----------|
| Special Position                                                                                            |     |          |
| Back Cover Page                                                                                             | ₹   | 51,000   |
| Front Cover Gate Fold                                                                                       | ₹   | 76,000   |
| Front Inside Cover                                                                                          | ₹   | 41,000   |
| Back Inside Cover                                                                                           | ₹   | 36,000   |
| Tab Page                                                                                                    | ₹   | 41,000   |
| Third Page                                                                                                  | ₹   | 31,000   |
| Fourth Page                                                                                                 | ₹   | 21,000   |
| Fifth Page                                                                                                  | ₹   | 26,000   |
| Facing Back Inside Cover                                                                                    | ₹   | 21,000   |
| Inside Pages                                                                                                |     |          |
| Full Page Colour * (6-64)                                                                                   | ₹   | 15,000   |
| Full Page Colour                                                                                            | ₹   | 12,500   |
| Size Specifications                                                                                         |     |          |
| Fair Directory (Bleed Size) 24 cms x Final size of Fair Directory 23.5 cms Print Area of Full Page 22.5 cms | х ′ | 17.1 cms |