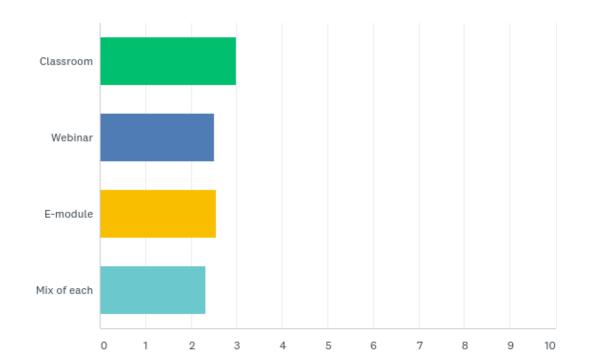

# Q3: My preferred modes for new learning Initiatives are (rank in order of preference where 1 is most preferred)

Association of Insurance Underwriters

Answered: 300 Skipped: 3

Powered by SurveyMonkey