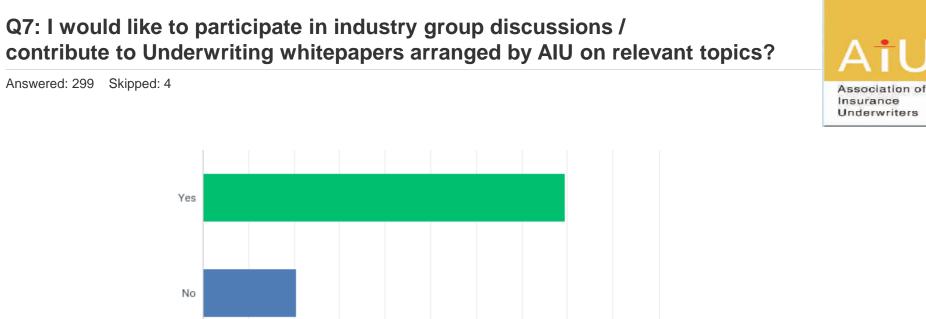

# Q9: I would be interested to work with AIU team on various initiatives and contribute.

Answered: 299 Skipped: 4

AtU Association of

Insurance Underwriters

| Details                                    | Nos. |
|--------------------------------------------|------|
| Total Participants                         | 303  |
| Questions skipped by                       | 89   |
| Insignificant response like yes, No<br>etc | 50   |
| Total response for analysis                | 164  |