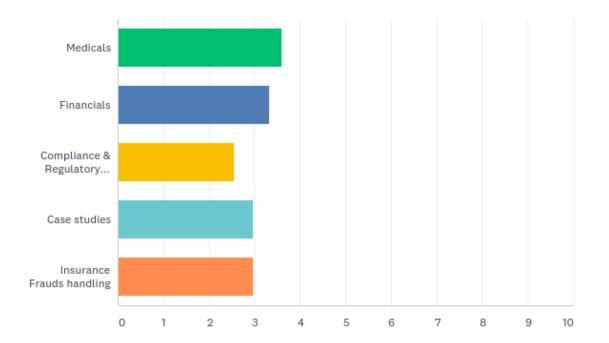

# Q4: My choice of topics for various learning (rank in order of preference where 1 is most preferred)

Answered: 297 Skipped: 6

ATU Association of

Insurance Underwriters

Powered by A SurveyMonkey