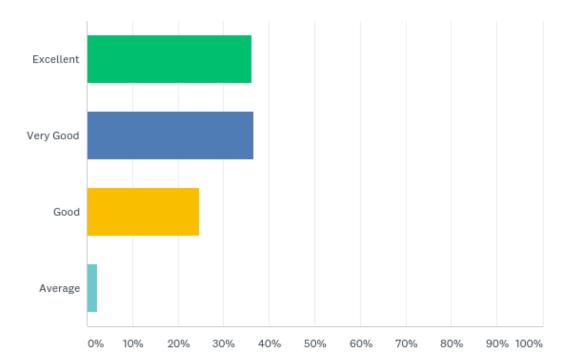

#### Q2: My rating to AIU - KYL Seminar is

Answered: 295 Skipped: 8

At

Association of Insurance Underwriters

Powered by SurveyMonkey