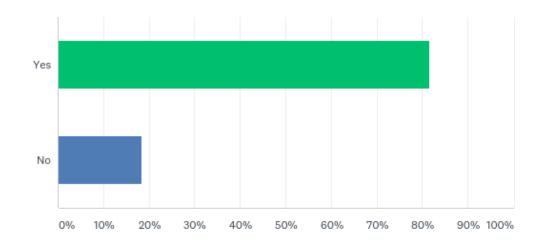

# Q9: I would be interested to work with AIU team on various initiatives and contribute.

Answered: 299 Skipped: 4

AtU Association of

Insurance Underwriters

| Details                                    | Nos. |
|--------------------------------------------|------|
| Total Participants                         | 303  |
| Questions skipped by                       | 89   |
| Insignificant response like yes, No<br>etc | 50   |
| Total response for analysis                | 164  |