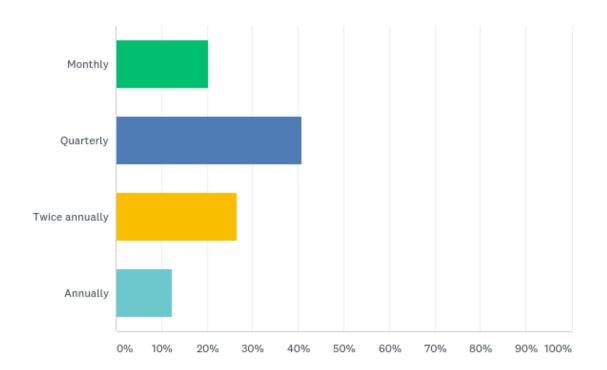

# Q5: I would prefer these initiatives to be conducted by AIU on below frequency

Ai

Association of Insurance Underwriters

Answered: 301 Skipped: 2

Powered by SurveyMonkey