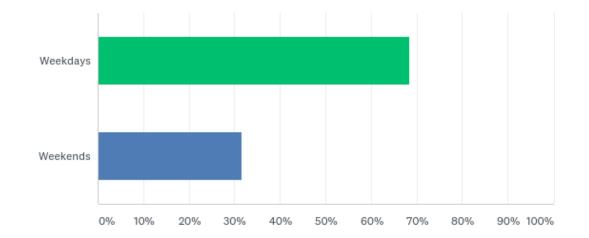

### **Q6: I would prefer these initiatives to be conducted on**

Answered: 300 Skipped: 3

60%

70%

80%

90% 100%

0%

10%

20%

30%

40%

50%