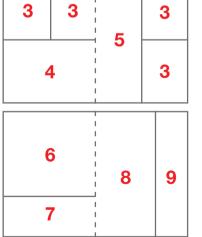

## MAGAZINE DIMENSIONS

| ize |
|-----|
|     |

| ITIIII Size                    |                       |
|--------------------------------|-----------------------|
| 1 Full page                    | 285mm(h) x 210mm(w)   |
| 2 Double page spread           | 285mm(h) x 420mm(w)   |
| 3 Quarter Page                 | 137.5mm(h) x 100mm(w) |
| 4 Half Page (horizontal)       | 137.5mm(h) x 210mm(w) |
| 5 Half Page (vertical)         | 285mm(h) x 100mm(w)   |
| 6 Two-thirds Page (horizontal) | 185mm(h) x 210mm(w)   |
| 7 One-third Page (horizontal)  | 90mm(h) x 210mm(w)    |
| 8 Two-thirds Page (vertical)   | 285mm(h) x 135mm(w)   |
| 9 One-third Page (vertical)    | 285mm(h) x 75mm(w)    |
|                                |                       |