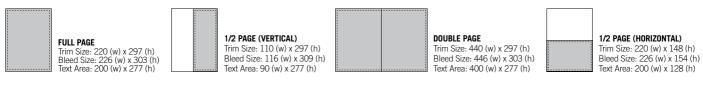

## MATERIAL SPECIFICATIONS

 $<sup>^*</sup>$ All measurement in millimeters. Copy and illustrations must be kept at least 10mm from the spine and trim lines.