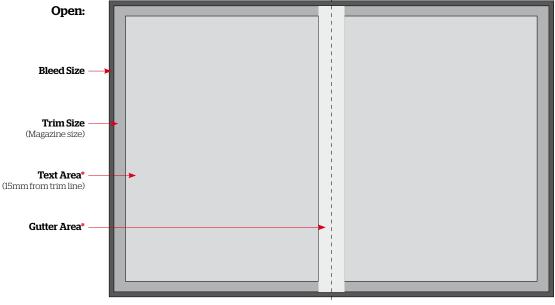

### SIZE Closed **Trim size** 200mm (W) x 275mm (H) **Bleed size** 210mm (W) x 285mm (H) Open 400mm (W) x 275mm (H) Trim size **Bleed size** 410mm (W) x 285mm (H) Gutter Size 30mm **Text Area Full Page** 170mm (W) x 245mm (H) 170mm (W) x 245mm (H) DPS

### **>** Open

**Trim** 400mm (W) x 275mm (H)

**Bleed** 410mm (W) x 285mm (H)

**Text Area\*** 170mm (W) x 245mm (H) - For each page

**Gutter Area\*** 30mm - 15mm from spine on each side

HOTLINE: +603 9221 3388

#### \*Please note

**Headlines, body copy, captions, logos** and/or **important elements** (for the brand/AD) are to stay **within** the **TEXT AREA, out of the GUTTER AREA.** Placing said elements outside of the text area will run the risk of it being **trimmed off** or **folded in** (spine area).