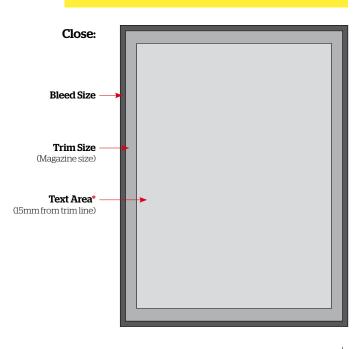

### SIZE Closed **Trim size** 200mm (W) x 275mm (H) **Bleed size** 210mm (W) x 285mm (H) Open 400mm (W) x 275mm (H) Trim size **Bleed size** 410mm (W) x 285mm (H) Gutter Size 30mm **Text Area Full Page** 170mm (W) x 245mm (H) 170mm (W) x 245mm (H) DPS

(for each page)

**>** Closed

**Trim Size** 200mm (W) x 275mm (H)

**Bleed Size** 210mm (W) x 285mm (H)

Text Area\* 170mm (W) x 245mm (H) - 15mm from trim line

#### \*Please note

**Headlines, body copy, captions, logos** and/or **important elements** (for the brand/AD) are to stay **within** the **TEXT AREA, out of the GUTTER AREA.** Placing said elements outside of the text area will run the risk of it being **trimmed off** or **folded in** (spine area).