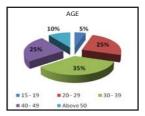

own. Santai means leisure, synonym with holidays. Santai Travel provide quality, credibility of travel writing lush photography to influence readers to visit those interesting places. The publication provided information about local tourism destination as well as those eversea. Santai explore the places, idea and trend of tourim destinastion and lifestyle. It also provides practical information and accomodation, transportations, shopping, eateries, festivals, cultures, travelling tips and advices, nightlife and green tourism.

Santai Travel not only provide holiday destination in a fresh new way of travelling senses but the publication also link travel and lifestyle the new height. Santai continue to strive and provide a full, true and balanced context on the tourism destination.















## ADVERTISEMENT RATES (RM)

| Position           | Size / Colour | Rates(RM) |
|--------------------|---------------|-----------|
| Outside Back Cover | Fpfc          | RM 12,000 |
| Inside Front Cover | Fpfc          | RM 10,000 |
| Inside Back Cover  | Fpfc          | RM 9,000  |
| Before Index       | Fpfc          | RM 7,000  |
| Run On Page        | Fpfc          | RM 6,000  |

- ► Advertorials, inserts, scents strips, sponsorships and promotion opportunities are available on application.
- ▶ All rates quoted are subject to 6% Government Service Tax.

## SIZE & TECHINACIAL DATA:

 Bleed Size
 : 295(H)x230(w)

 Trim Size
 : 275(H)x210(w)

 Text Within
 : 255(H)x180(w)

**Printing** : 4 - Colour offset printing

Binding : Reserve 10mm at side of Trim size for binding

## **DEADLI