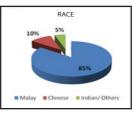

n. Santai means leisure, synonym with holidays. Santai Travel provide quality, credibility of travel writing lush photography to influence readers to visit those interesting places. The publication provided information about local tourism destination as well as those eversea. Santai explore the places, idea and trend of tourim destinastion and lifestyle. It also provides practical information and accomodation, transportations, shopping, eateries, festivals, cultures, travelling tips and advices, nightlife and green tourism.

Santai Travel not only provide holiday destination in a fresh new way of travelling senses but the publication also link travel and lifestyle the new height. Santai continue to strive and provide a full, true and balanced context on the tourism destination.















## ADVERTISEMENT RATES (RM)

| Position           | Size / Colour | Rates(RM) |
|--------------------|---------------|-----------|
| Outside Back Cover | Fpfc          | RM 12,000 |
| Inside Front Cover | Fpfc          | RM 10,000 |
| Inside Back Cover  | Fpfc          | RM 9,000  |
| Before Index       | Fpfc          | RM 7,000  |
| Run On Page        | Fpfc          | RM 6,000  |

- ► Advertorials, inserts, scents strips, sponsorships and promotion opportunities are available on application.
- ▶ All rates quoted are subject to 6% Government Service Tax.

## SIZE & TECHINACIAL DATA:

 Bleed Size
 : 295(H)x230(w)

 Trim Size
 : 275(H)x210(w)

 Text Within
 : 255(H)x180(w)

**Printing** : 4 - Colour offset printing

Binding : Reserve 10mm at side of Trim size for binding

## **DEADLINE