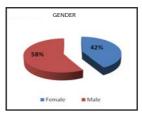

s in town. Santai means leisure, synonym with holidays. Santai Travel provide quality, credibility of travel writing lush photography to influence readers to visit those interesting places. The publication provided information about local tourism destination as well as those eversea. Santai explore the places, idea and trend of tourim destinastion and lifestyle. It also provides practical information and accomodation, transportations, shopping, eateries, festivals, cultures, travelling tips and advices, nightlife and green tourism.

Santai Travel not only provide holiday destination in a fresh new way of travelling senses but the publication also link travel and lifestyle the new height. Santai continue to strive and provide a full, true and balanced context on the tourism destination.















## ADVERTISEMENT RATES (RM)

| Position           | Size / Colour | Rates(RM) |
|--------------------|---------------|-----------|
| Outside Back Cover | Fpfc          | RM 12,000 |
| Inside Front Cover | Fpfc          | RM 10,000 |
| Inside Back Cover  | Fpfc          | RM 9,000  |
| Before Index       | Fpfc          | RM 7,000  |
| Run On Page        | Fpfc          | RM 6,000  |

- ► Advertorials, inserts, scents strips, sponsorships and promotion opportunities are available on application.
- ▶ All rates quoted are subject to 6% Government Service Tax.

## SIZE & TECHINACIAL DATA:

 Bleed Size
 : 295(H)x230(w)

 Trim Size
 : 275(H)x210(w)

 Text Within
 : 255(H)x180(w)

**Printing** : 4 - Colour offset printing

Binding : Reserve 10mm at side of Trim size for binding

## **