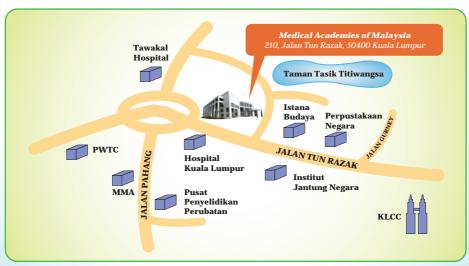

## Location Map:

**Medical Academies of Malaysia** 210, Jalan Tun Razak, 50400 Kuala Lumpur

Tel: 03-4023 4700

Lunch will be provided. Please RSVP before February 19, 2016 (Friday). Sow Youn

Tel: 03-7953 3100 Ext 121 Email: Sow-Youn.Tan@takeda.com