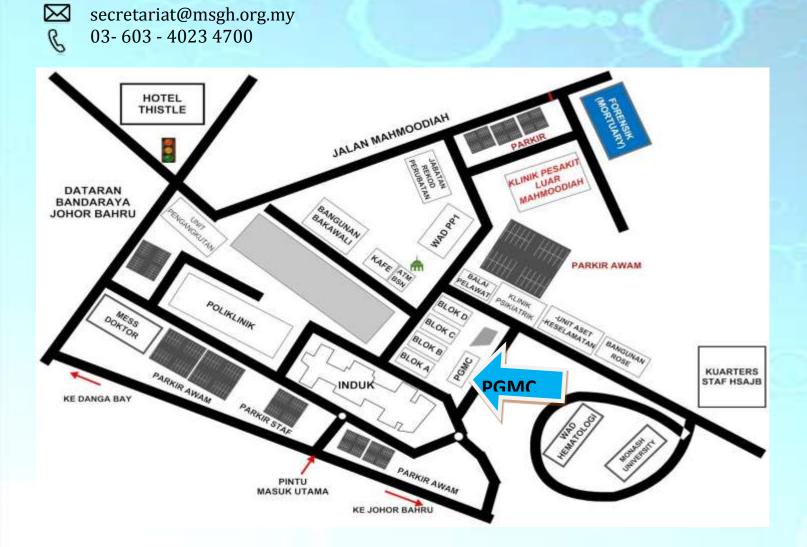

## 2<sup>nd</sup> GIUPDATES 2016

Clinical Meeting

- Date : 26 November 2016
- Time :
- 8.30 am 1.00 pm
- Venue:

Postgraduate Medical Centre (PGMC), Hospital Sultanah Aminah, Johor Bahru

Abstract submission deadline: 7<sup>th</sup> November 2016

Joint Coordinators: Dr. Hamizah Razlan; Professor Dr. Lee Yong Yeh; Dr. Maylene Kok

Contact:

**MSGH** Secretariat

Location Map:

POSTGRADUATE MEDICAL CENTRE HOSPITAL SULTANAH AMINAH, JOHOR BAHRU Jalan Persiaran Abu Bakar Sultan 80100 Johor Bahru Johor, Malaysia