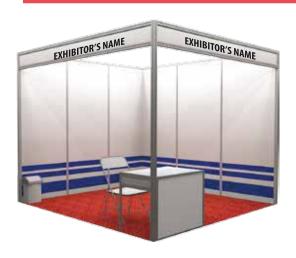

#### WALK ON PACKAGE

- RM 800 per sqm
- Needle punch carpet
- White polyester laminated panels for back wall & two side walls and fascia board
- Adhesive Vinyl letters for exhibitor's name & booth numbers on the fascia board
- Fluorescent lights (40 watts)
- Information Counter
- Folding Chair
- Wastepaper Basket