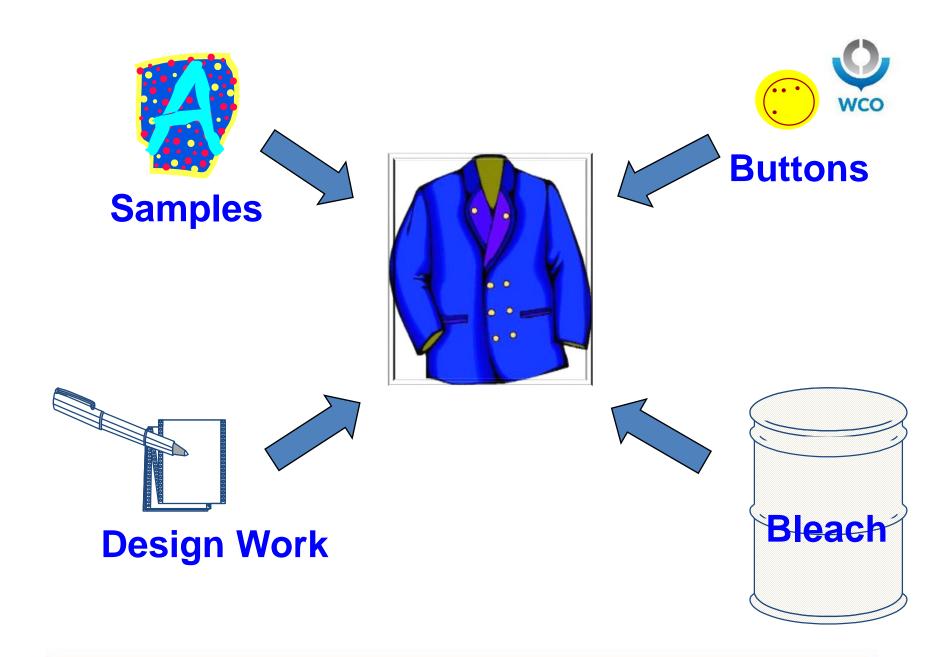

## Assists

The value, apportioned as appropriate, of :

- certain goods or services,
- supplied directly or indirectly by the buyer,
- Free of charge or at reduced cost
- For use in connection with the production of the imported goods

# Assists

Categories of Assists

- Materials, components and parts incorporated in imported goods
- Tools, dies and moulds used in the production of imported goods
- Materials consumed in production of imported goods
- Engineering, development, artwork, design work and plans and sketches (undertaken elsewhere than in country of importation)