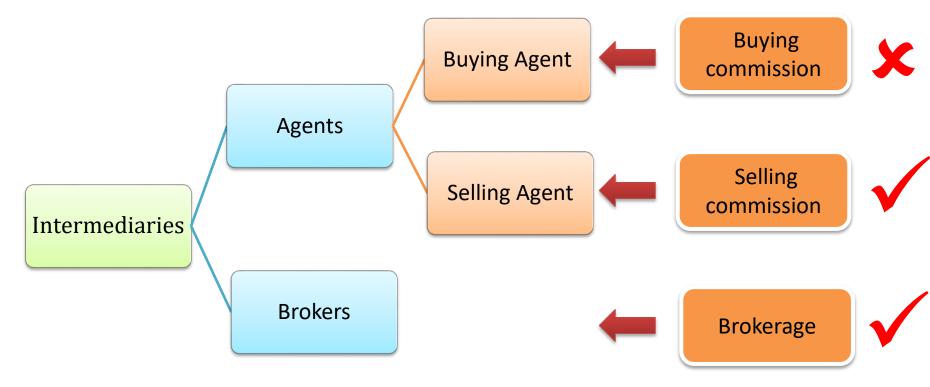

# **Commissions & Brokerage**

Payments made to parties acting as intermediaries in a transaction