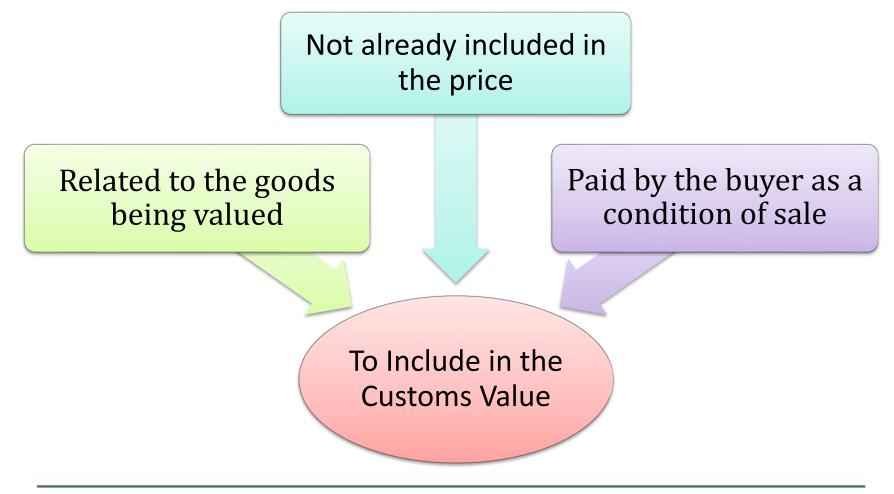

# **General Requirements**

• Objective and quantifiable data (Article 8.3)

Additions to the price actually paid or payable shall be made under this Article <u>only on the basis of objective and quantifiable</u> <u>data</u>.

• Condition of addition (Article 8.4)

<u>No additions</u> shall be made to the price actually paid or payable in determining the customs value <u>except as provided in this</u> <u>Article.</u>

www.wcoomd.org