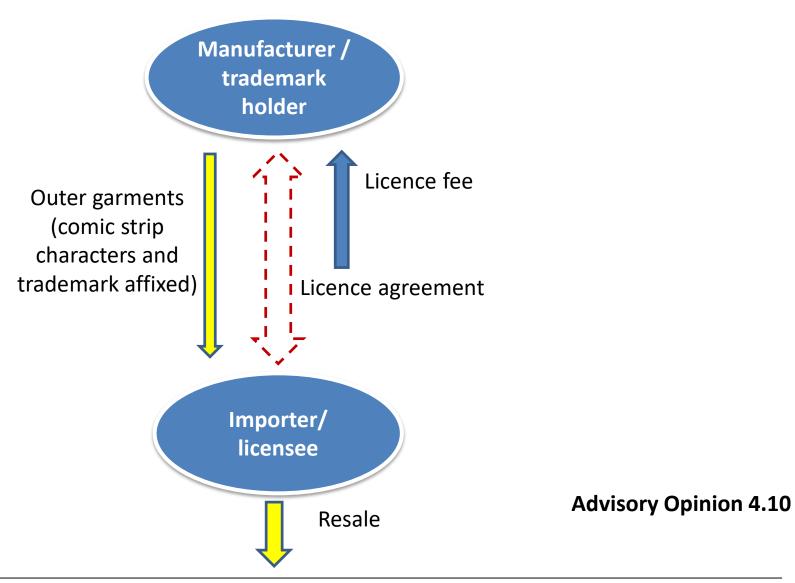

# **Royalties & Licence Fees**

• What are Royalties?

The Collins Dictionary and Thesaurus (1991) defines "royalty" as "a percentage of the revenue from the sale of a book, performance of a theatrical work, use of a patented invention ... paid to the author, inventor ...".

• Royalties and licence fees may include, among other things, payments in respect to patents, trademarks and copyrights.

*The Interpretative Note to Article 8.1(c)* 

# **Royalties & License Fees**

In determining the Customs value under the provisions of Article 1, there shall be added to the price actually paid or payable for the imported goods :

... royalties and licence fees **related to the goods** being valued that the buyer must pay, either directly or indirectly, **as a condition of sale** of the goods being valued, to the extent that such royalties and fees **are not included** in the price actually paid or payable;

Article 8.1 (c)