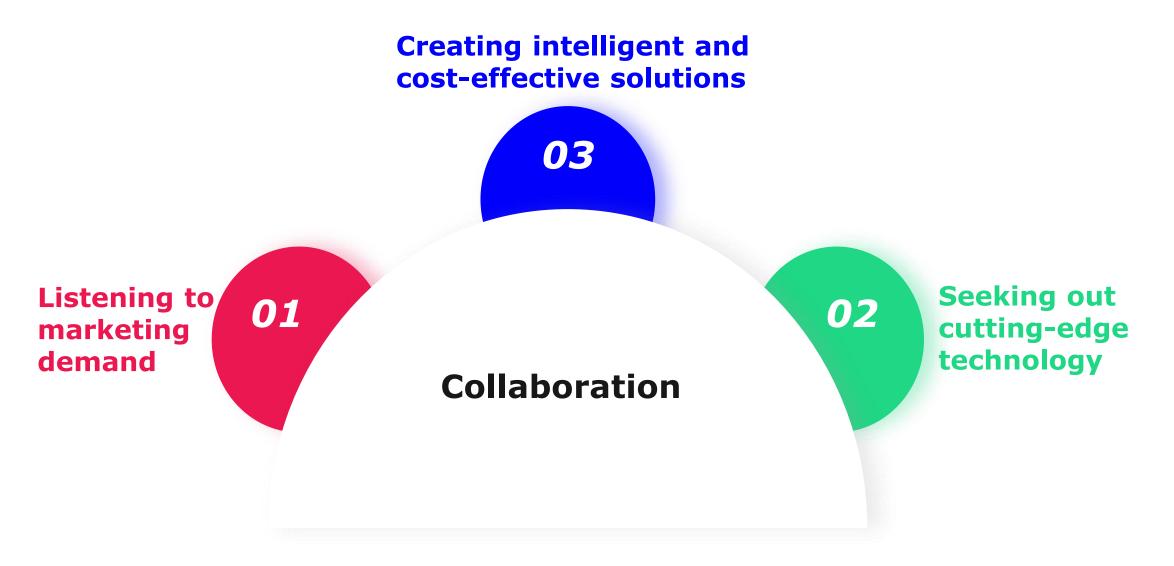

mage Tool**

# Quick Partition- Quickly See Through the Cargo



# **Powerful Image Tool**

# **Emphasis Everything Inside ULD**



# **Clear cargo image+ Check all + Quick process**

# **Continue Developing of AI technology**

- Developed automatic alarm function for common explosives
- Automatic alarm function for lithium battery
- Automatic detection of Narcotics



# **Consolidated Scanning**

Nuctech CTitan is capable to scan more than 95% of air cargo ULD in the world including Q7 and W2 ULD

- ULD with the **max. height: Q7** = 3.18m(L) x 2.44m(W) x <u>3m(H)</u>
- ULD with the max. length: W2 = <u>4.73m(L)</u> x 2.44m(W) x 1.62m(H)



# **High Efficiency Cargo Inspection**







#### **Transfer ULD 100% check**





### **Container screening**



#### **Collaborate and Innovate**