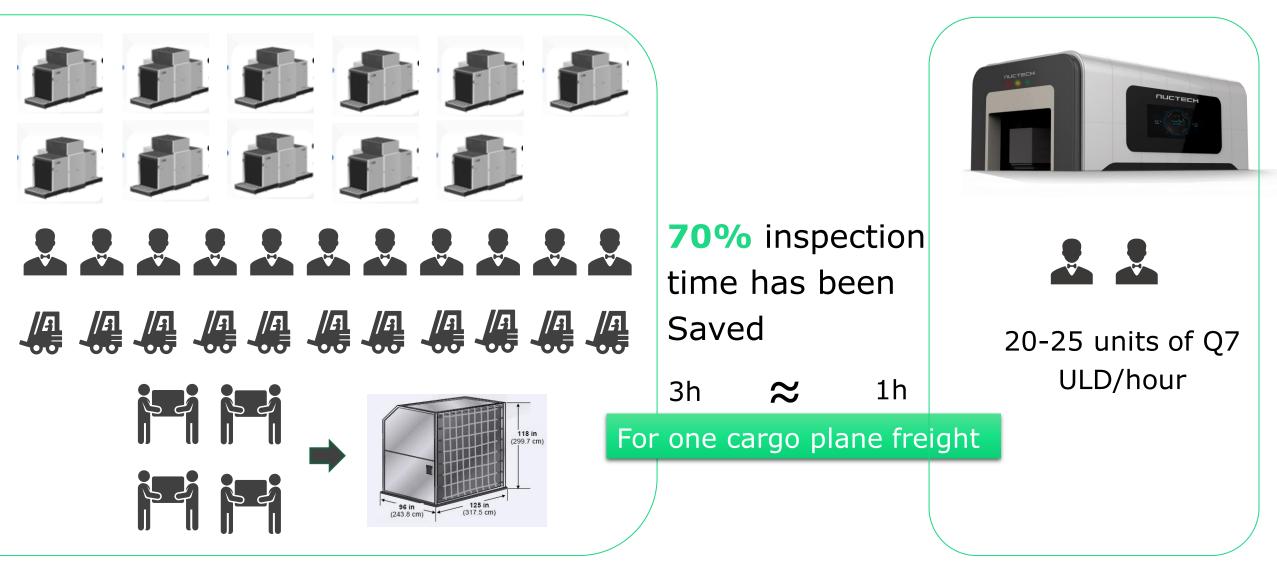

# **High Efficiency Cargo Inspection**

#### **Transfer ULD 100% check**

# **Consolidated Scanning**

Nuctech CTitan is capable to scan more than 95% of air cargo ULD in the world including Q7 and W2 ULD

- ULD with the **max. height: Q7** = 3.18m(L) x 2.44m(W) x <u>3m(H)</u>
- ULD with the max. length: W2 = <u>4.73m(L)</u> x 2.44m(W) x 1.62m(H)