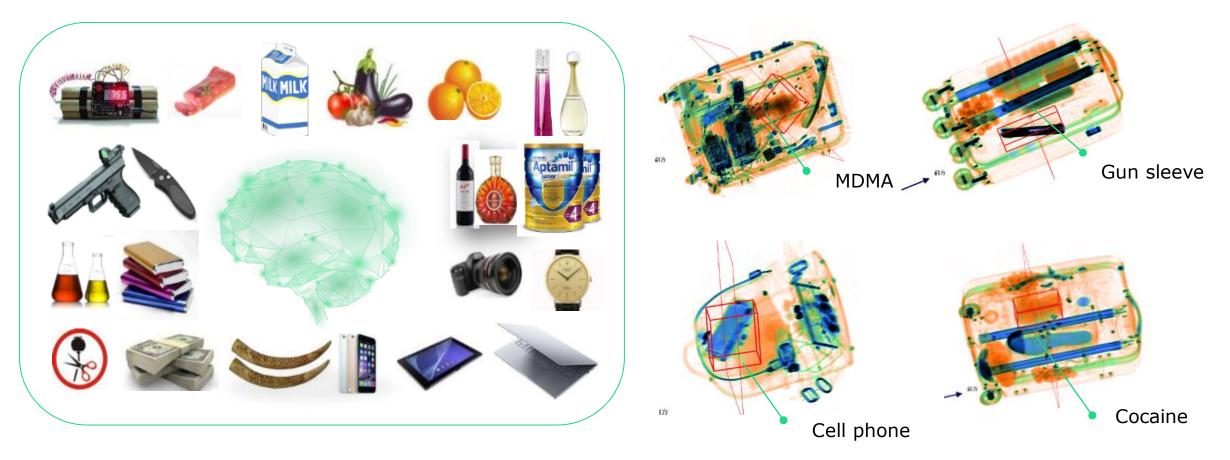

# **Continue Developing of AI technology**

- Developed automatic alarm function for common explosives
- Automatic alarm function for lithium battery
- Automatic detection of Narcotics