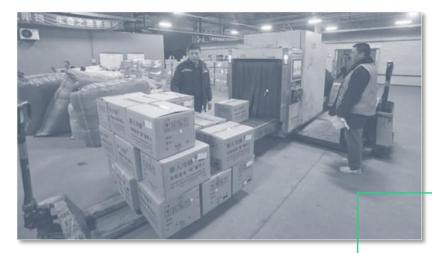

# **Consolidated Scanning**

Nuctech CTitan is capable to scan more than 95% of air cargo ULD in the world including Q7 and W2 ULD

- ULD with the **max. height: Q7** = 3.18m(L) x 2.44m(W) x <u>3m(H)</u>
- ULD with the max. length: W2 = <u>4.73m(L)</u> x 2.44m(W) x 1.62m(H)

# **High Efficiency Cargo Inspection**

#### **Transfer ULD 100% check**