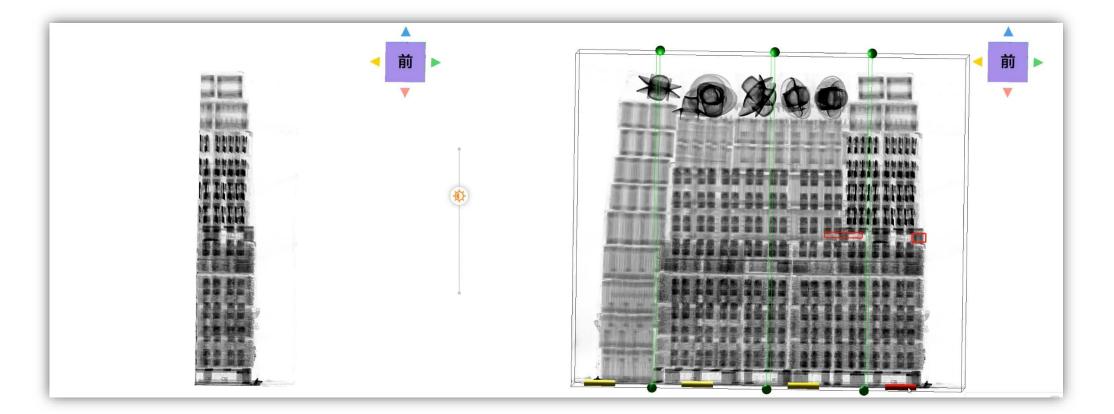

#### 2D image

Overlapping seriously

#### **3D image**

360 degree rotatableNo blind cornerEasier to find out concealed contraband