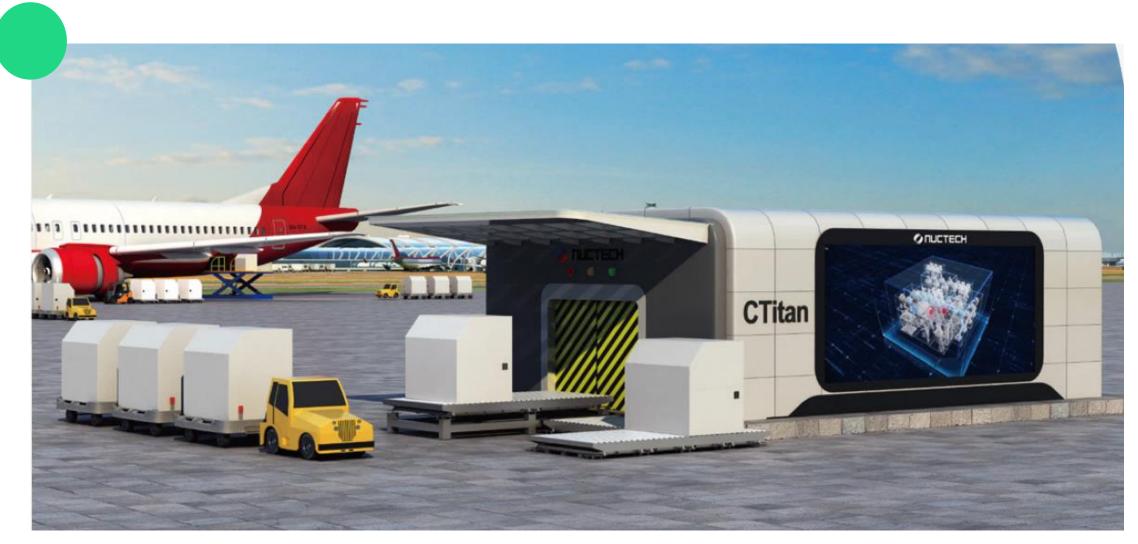

# Citan

# LARGE SIZE

тΕ

- LOW EFFICIENCY
- HIGH LABOR COST
- MORE SPACE

Respond to the demand from the market Create the First in the world Air cargo consolidate CT inspection solution

# **Consolidated Scanning**

Nuctech CTitan is capable to scan more than 95% of air cargo ULD in the world including Q7 and W2 ULD

- ULD with the **max. height: Q7** = 3.18m(L) x 2.44m(W) x <u>3m(H)</u>
- ULD with the max. length: W2 = <u>4.73m(L)</u> x 2.44m(W) x 1.62m(H)