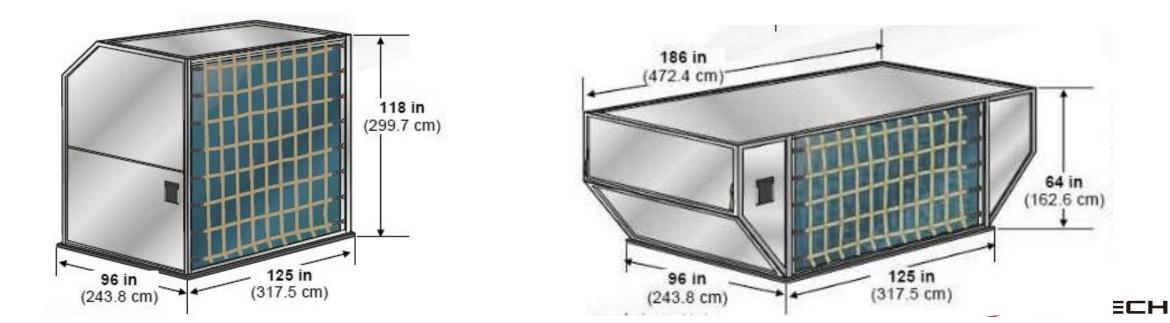

# **Consolidated Scanning**

Nuctech CTitan is capable to scan more than 95% of air cargo ULD in the world including Q7 and W2 ULD

- ULD with the **max. height: Q7** = 3.18m(L) x 2.44m(W) x <u>3m(H)</u>
- ULD with the max. length: W2 = <u>4.73m(L)</u> x 2.44m(W) x 1.62m(H)