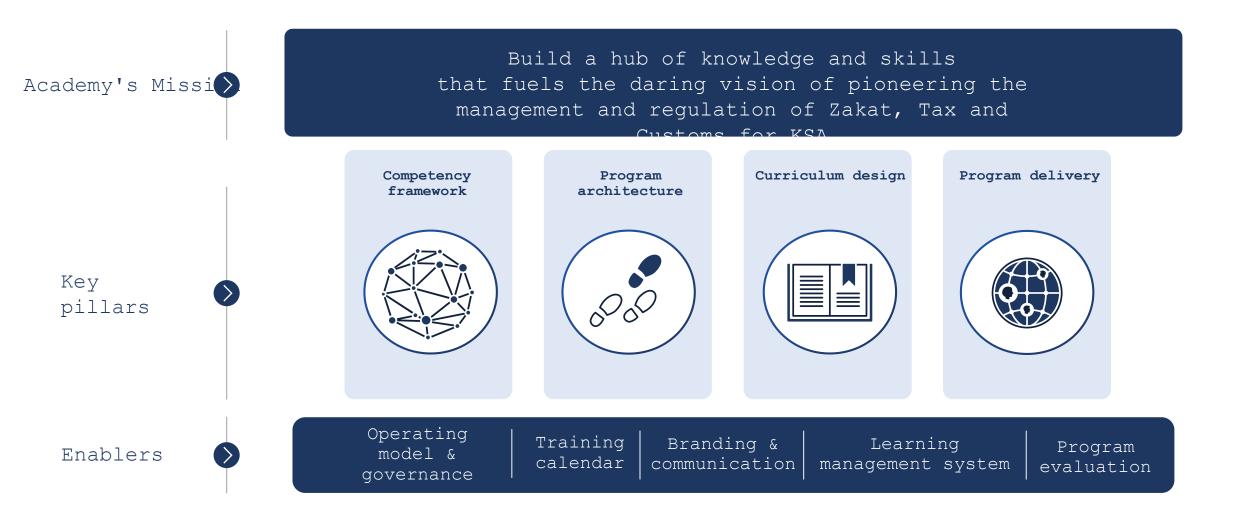

## Tackling Training Challenges in the Customs Profession











strategy project was launched





## 12 E-Learning Platforms Implemented







### Job Duties, Tasks, and Steps Distribution



#### Annual Training Plan

Conducting all courses via the Learning Management System to ensure a smooth employee learning journey





Training Programs





Learning Opportunities

#### Job Certification Program (ITQAN)

Unification and organization of functional tasks for customs positions, standardizing their performance method, and verifying employees' ability to carry out their responsibilities and job tasks 'efficiently' and 'effectively' to the extent that meets the standards and procedures applied by the Zakat, Tax, and Customs Authority





## Comprehensive LMS (SAP SuccessFactors)













## Assessment Centre and 360 Assessment









## Virtual Reality Training



#### Modu