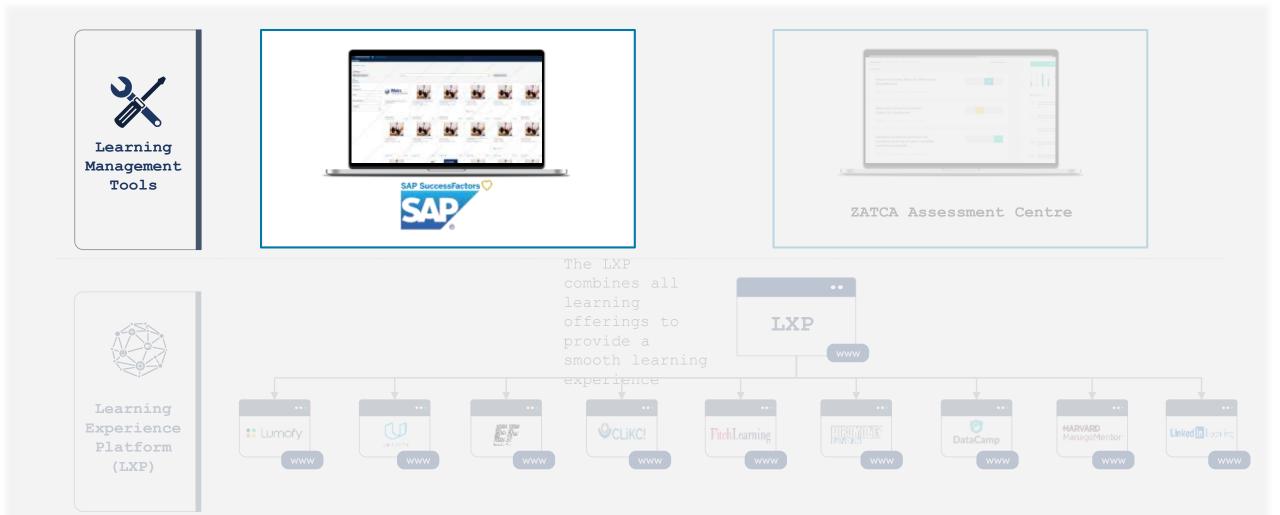

## 12 E-Learning Platforms Implemented

## Comprehensive LMS (SAP SuccessFactors)