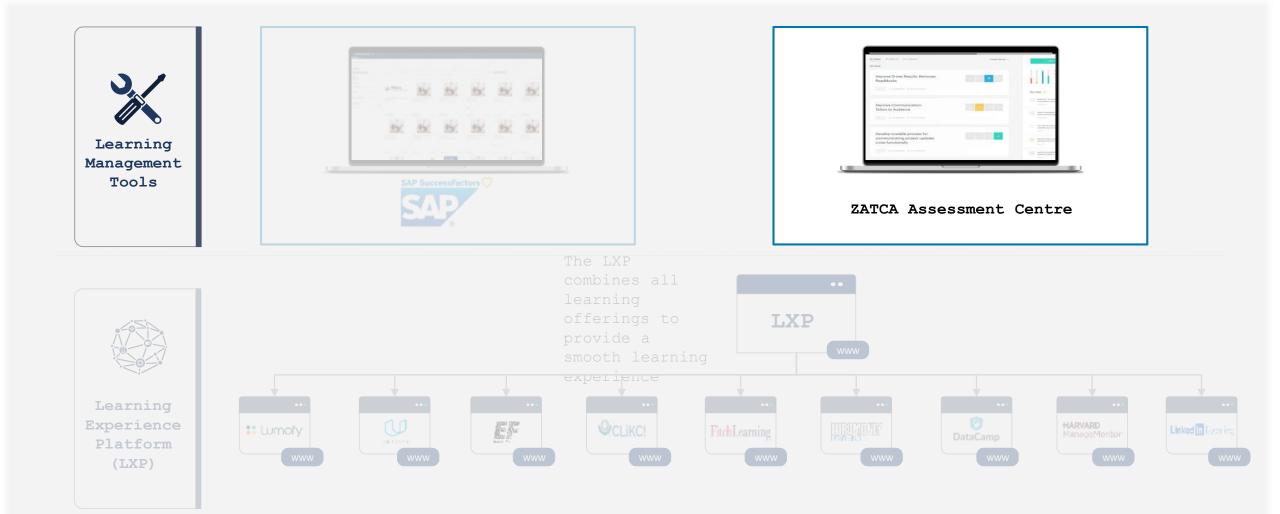

## Comprehensive LMS (SAP SuccessFactors)

## Assessment Centre and 360 Assessment