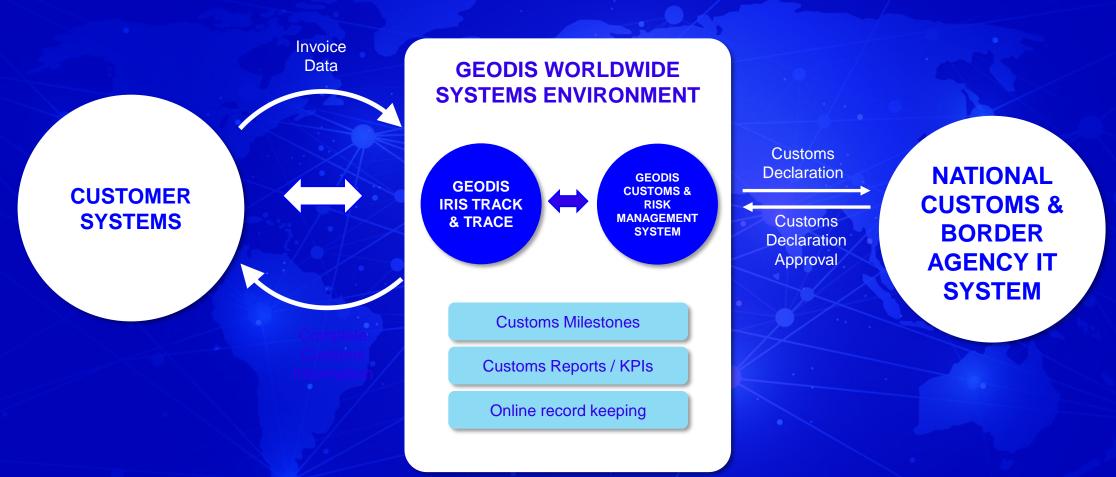

### **Digital Customs Integration**

Track & Trace

Real-time visibility of customs milestones

 Data Interchange Between Customers & Customs

Automated Interface between Customer, Service Provider and Customs Authorities

Business Analytics

Online access to statistics, customized reports and KPI Dashboards

#### **Digital Customs Integration**

Global and direct connection between Customers, GEODIS and Customs systems