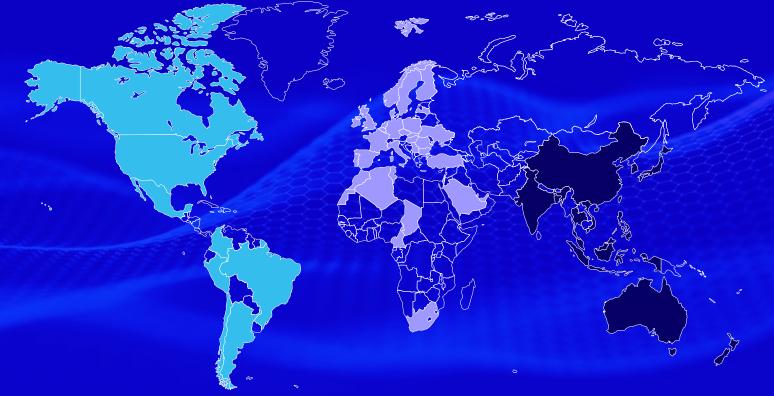

#### **GEODIS - A Global Logistics Service Provider**

€13.7 Bn REVENUE

**49,422** EMPLOYEES

**855\*\*** SITES

167 COUNTRIES SERVED

**165,000** CUSTOMERS

**9.4M** SQUARE METERS (M²) (87.3M SQF)

Presence in 120+ countries & territories in the world