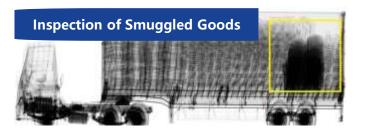

#### 1.Intelligent Scanning Image Recognition based on Al

#### 1.Intelligent Scanning Image Recognition based on Al

Scanning Image

3 D classification network; semantic segmentation network; natural language processing technologies

- Waybill information
- logistics information
- commodity information
- enterprise information