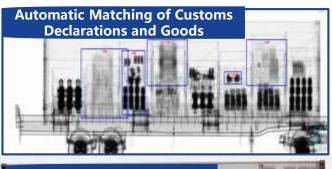

#### 1.Intelligent Scanning Image Recognition based on Al

#### 1.Intelligent Scanning Image Recognition based on Al

Scanning Image

3 D classification network; semantic segmentation network; natural language processing technologies

- Waybill information
- logistics information
- commodity information
- enterprise information