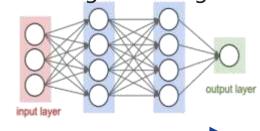

#### 1.Intelligent Scanning Image Recognition based on Al

#### 1.Intelligent Scanning Image Recognition based on Al

Scanning Image

3 D classification network; semantic segmentation network; natural language processing technologies

- Waybill information
- logistics information
- commodity information
- enterprise information