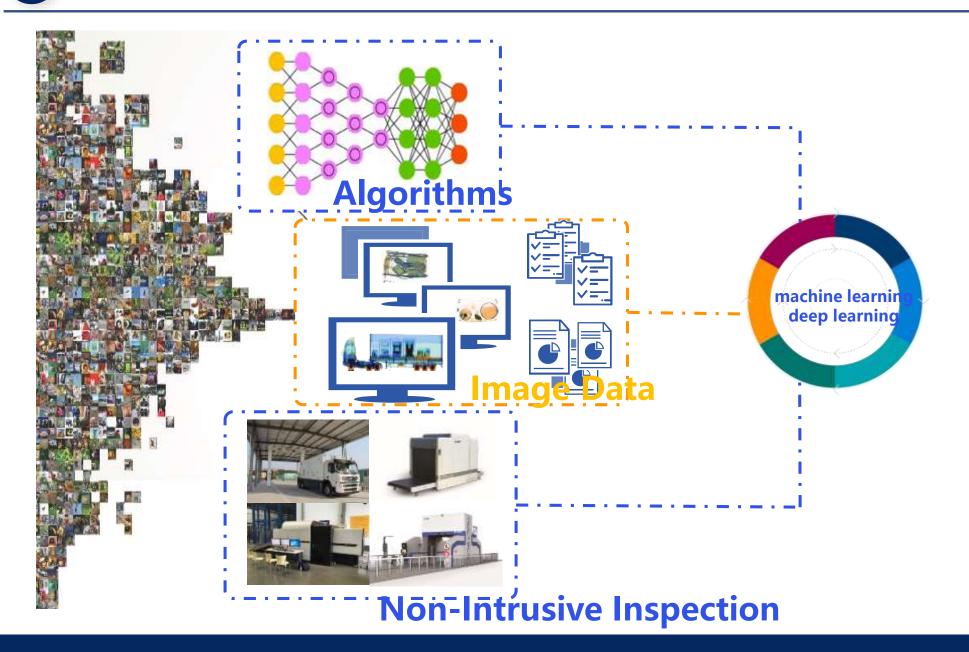

#### 1.Intelligent Scanning Image Recognition based on Al

#### 1.Intelligent Scanning Image Recognition based on Al

Scanning Image

3 D classification network; semantic segmentation network; natural language processing technologies

- Waybill information
- logistics information
- commodity information
- enterprise information