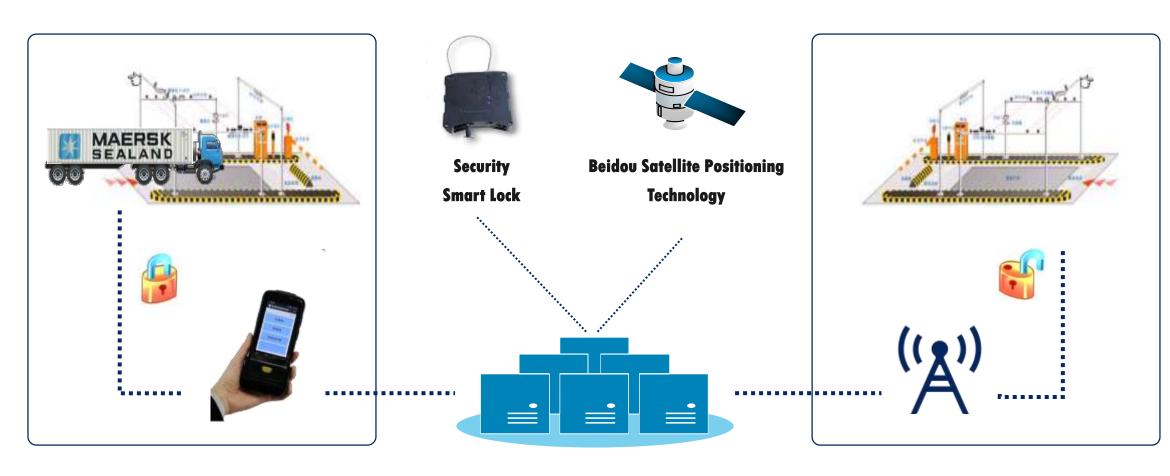

#### 2. Realize Customs Logistics Monitoring Visualization

#### Security management and real-time monitoring

Supervision Site A

Portable machine for sealing

**Customs monitoring platform** 

Supervision Site B
Fixed reader for checking customs seals