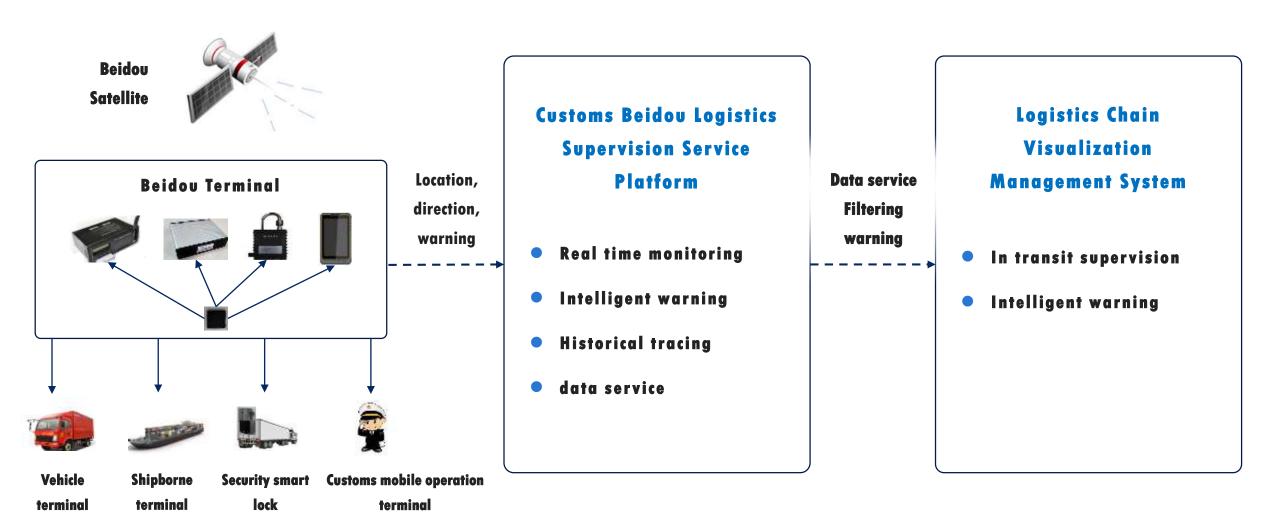

#### 2. Realize Customs Logistics Monitoring Visualization

#### Security management and real-time monitoring

Supervision Site A

Portable machine for sealing

**Customs monitoring platform** 

Supervision Site B
Fixed reader for checking customs seals