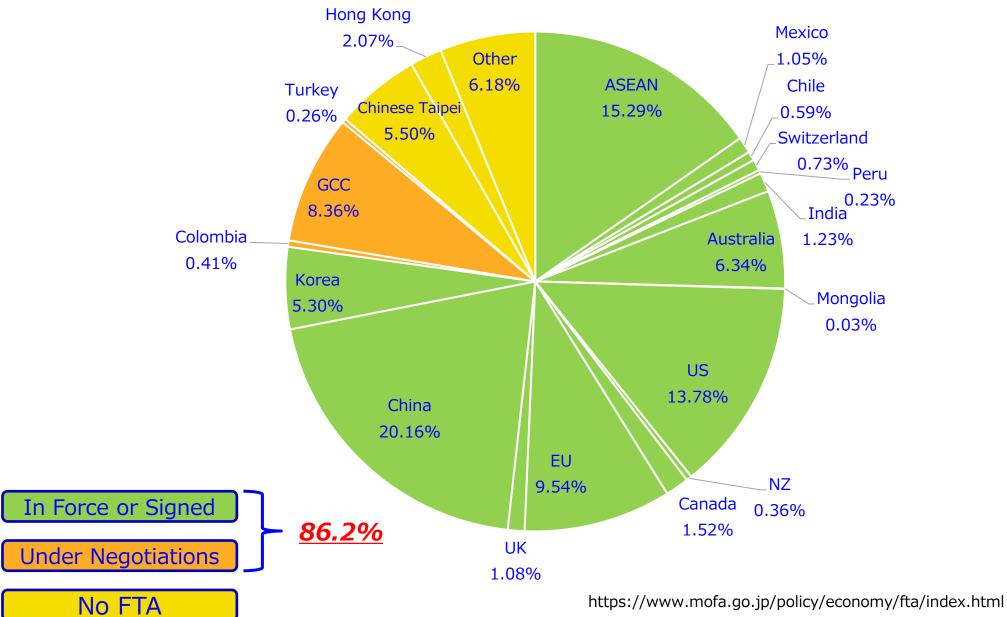

#### Trade Value with EPA/FTA Partners

Source: Trade Statistics of Ministry of Finance (2022 CY)