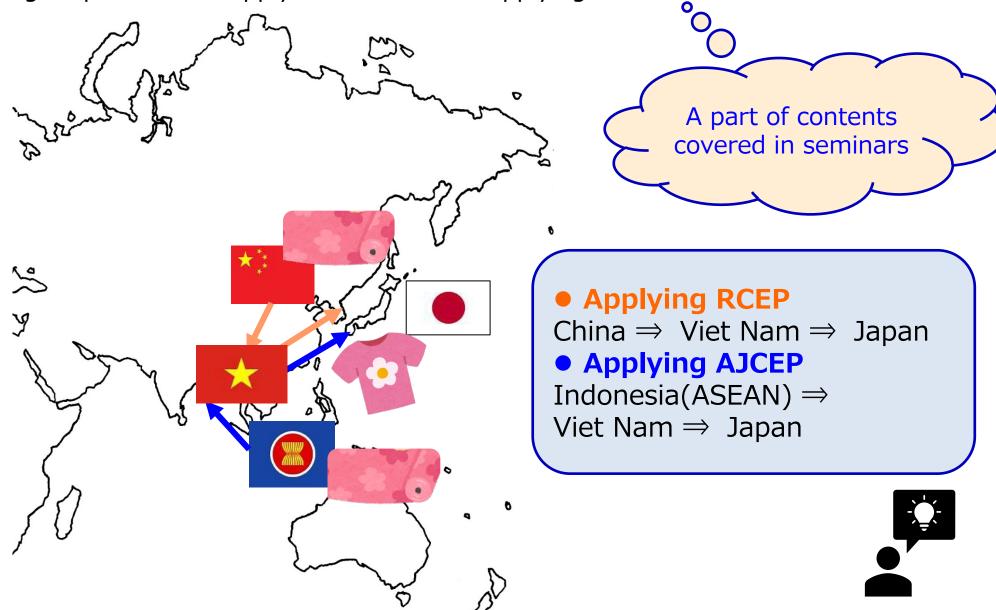

#### More Practical Seminars for Traders

e.g. Expansion of Supply Chain Network applying Cumulation

#### Traders can choose their most suitable/applicable scheme...

<e.g. Import to Japan from Viet Nam>

| Scheme              | Tariff<br>as of<br>April 1, 2023 | PSR for HS20.01                                                  | Certification                                                                      |
|---------------------|----------------------------------|------------------------------------------------------------------|------------------------------------------------------------------------------------|
| AJCEP               | Free                             | CC except from<br>Chapter 7 or 8                                 | Certificate of Origin                                                              |
| Japan –<br>Viet Nam | Free                             | CC except from<br>Chapter 7 or 8                                 | Certificate of Origin                                                              |
| СРТРР               | Free                             | A change to a good of subheading 2001.10 from any other Chapter. | Self-certification<br>Certificate of Origin<br>(transitional measure for Viet Nam) |
| RCEP                | 12.2%                            | CC                                                               | Certificate of Origin<br>Self-certification                                        |