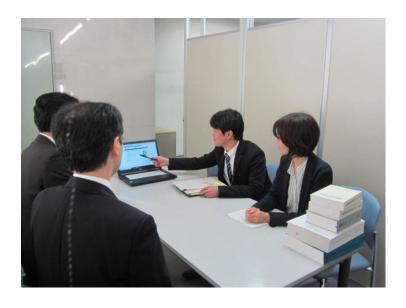

#### Consultation Desk at Japan Customs ROO Center

## Consultation Desk regarding exportation from Japan which utilizes Self-Certification System

- ✓ Experts at Japan Customs ROO Center provide consultation for Japanese exporters and producers regarding the rules of origin.
- ✓ Experts at Japan Customs ROO Center also provide general consultation regarding the verification from importing country.