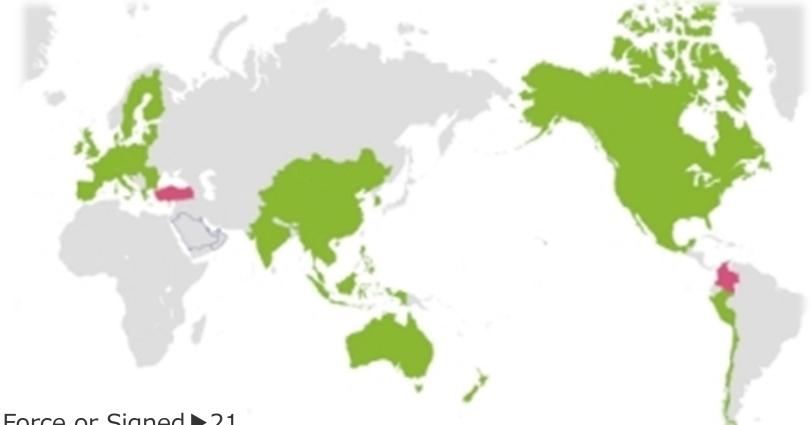

#### EPA/FTA Network in Japan as of Nov. 2023

- In Force or Signed ▶21 Singapore, Mexico, Malaysia, Chile, Thailand, Indonesia, Brunei, ASEAN, Philippines, Switzerland, Viet Nam, India, Peru, Australia, Mongolia, TPP (signed), CPTPP, EU, US, UK, RCEP
- Under Negotiations ▶3 Turkey, Colombia, Japan-China-ROK
- Others (Including negotiations suspended) GCC, Korea, Canada