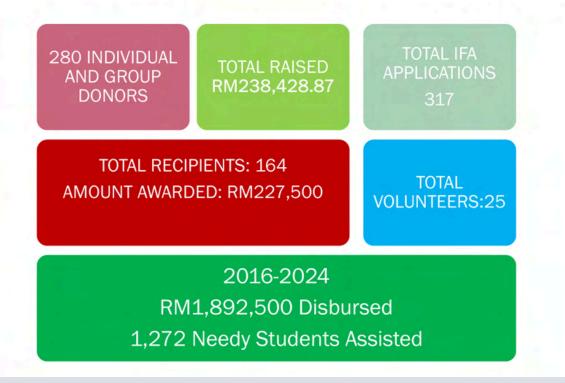

## INSPIRE FINANCIAL ASSISTANCE (IFA) MILESTONES 2016 - 2023

2020

RM243.500

139 students 157 students

2021

RM307.000

2022

259 students 145 students 226 Students