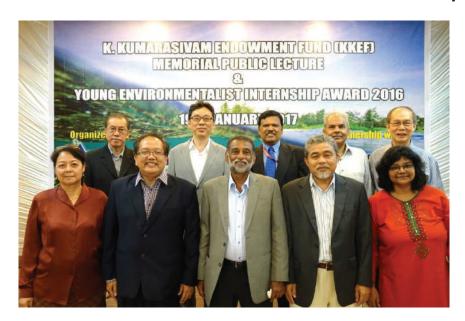

#### 3.1.2 THE KKEF MEMORIAL PUBLIC LECTURE 2016

The KKEF Memorial Public Lecture and Young Environmentalist Award was held on 19<sup>th</sup> January 2017 at Dewan Presiden, Kelab Golf Negara Subang, Kelana Jaya. KTA Tenaga Sdn Bhd, of which Ir. K. Kumarasivam was a founding partner, supported by providing a sum of RM2000.00 towards the event.

The Speaker for the Public Lecture was Dato' Dr. Yap Kok Seng. He was the Director-General of the Malaysian Meteorological Department (MMD) and currently a Project Manager of the Environmental Management and Climate Change Division at the Ministry of Natural Resources and Environment (NRE), Malaysia. His lecture on "Strategizing Climate Change Actions in Malaysia" attracted a total of 50 participants, both members of ENSEARCH and the public who were from diverse professions. He also kindly contributed back his token of RM1,000.00 to the KKEF Fund and was willing to share his PowerPoint slides which is available on the ENSEARCH website.