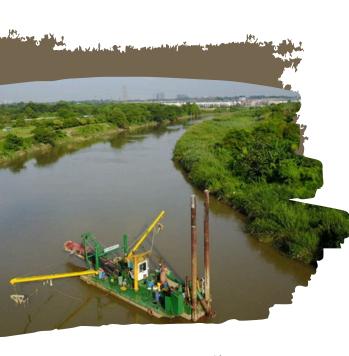

- Water Quality Monitoring System
- The importance of nature & source of water preservation
- Understand the operation of river cleaning
- Observe diverse flora & fauna and mangrove point