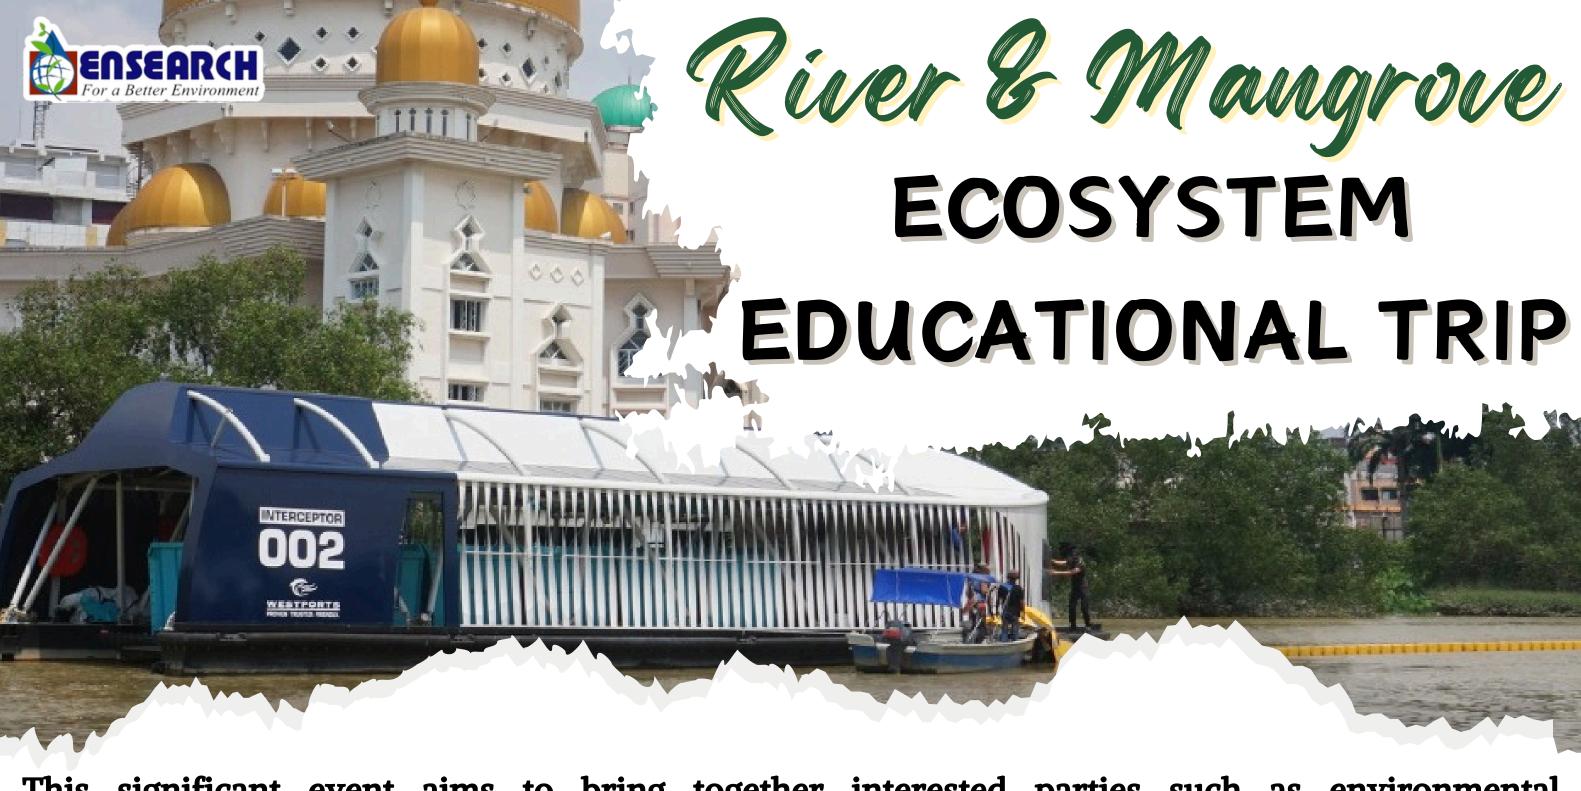

This significant event aims to bring together interested parties such as environmental practitioners, students, researcher, non-governmental organizations (NGOs), policymakers and general public for an educational excursion along the river and mangrove tour aiming to raise awareness about environmental conservation in Malaysia.

**Boat Ride to Interceptor 002 (1st Interceptor deployed in Malaysia)** 10.00 am

10.30 am **Boat Ride to Water Quality Monitoring Station** 

**Boat Ride to Log Boom Sungai Pinang** 11.00 am

11.30 am Boat Ride to Interceptor 005 (2nd Interceptor in Malaysia, sponsored by the band