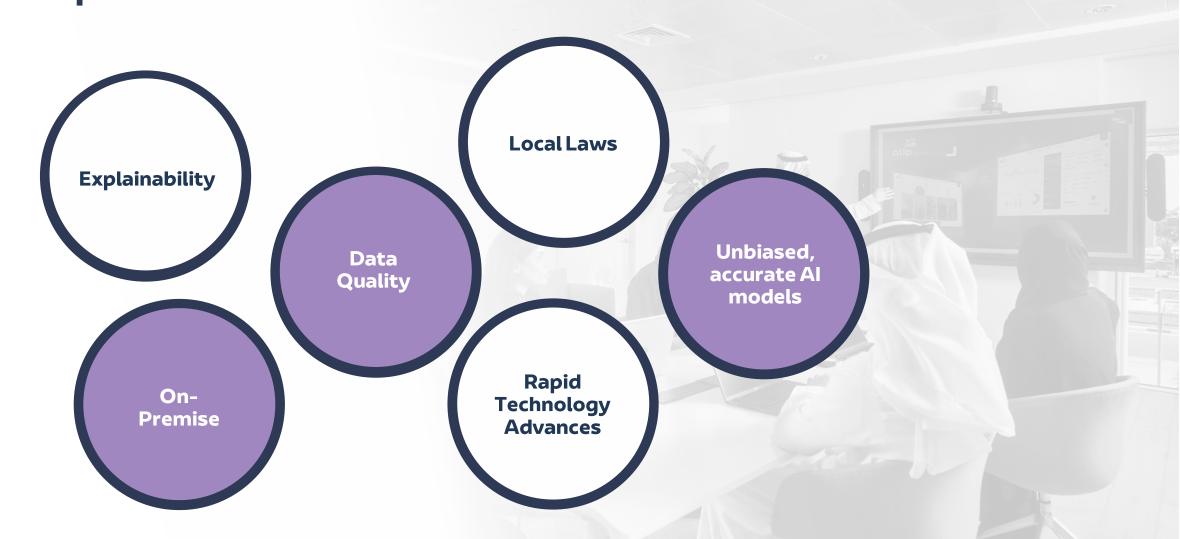

## Key Considerations for **Implementation**

1.5M + risk indicators for Risk Management formulated by customs experts – updated using Al مرحبا بكم في المنطقة الرقمية

Up to 70% reduction in release times between Customs & other Government agencies