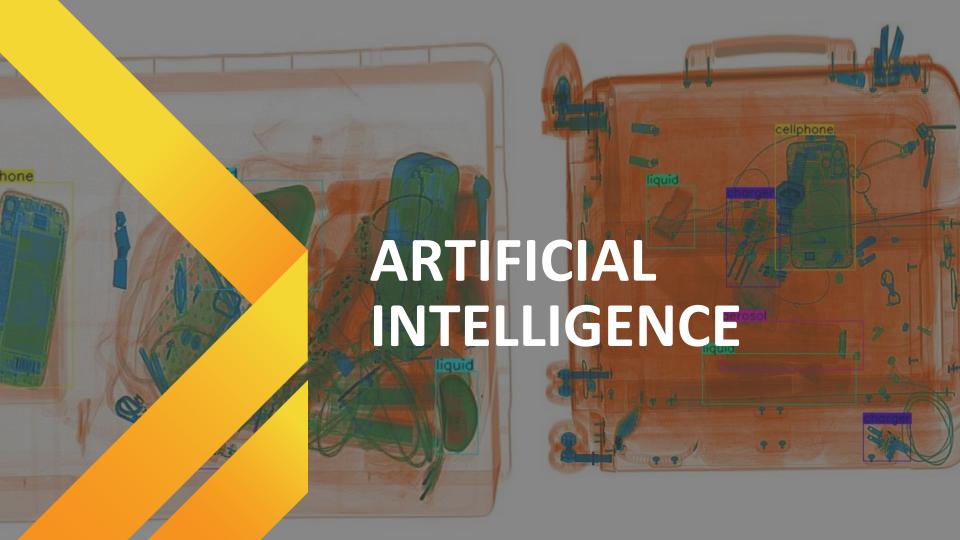

#### **Artificial intelligence helping to identify tax evasion**

#### **DECISION SUPPORT:**

suspicious cargo detected on operator's screen

Al uses invoice data to analyze images