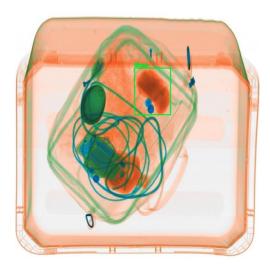

#### **EXPLOSIVES**

Block-shaped explosive test piece.

Sheet-shaped explosive test piece.

Explosive test piece in paste form.