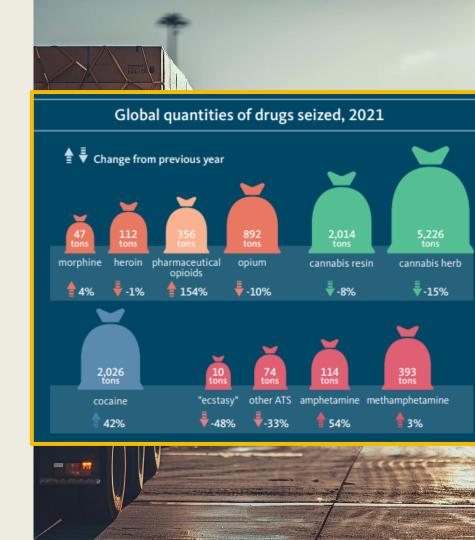

### **Challenges**

**Growth** of global trade and **e-commerce**.

Transportation is getting bigger and faster.

Terminals with **limited size** or technology.

More rigorous controls.

Increasing rates in international drug trafficking.