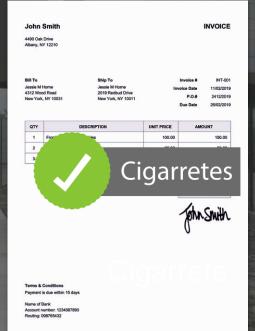

#### **Artificial intelligence helping to identify tax evasion**

#### **DECISION SUPPORT:**

suspicious cargo detected on operator's screen

Al uses invoice data to analyze images