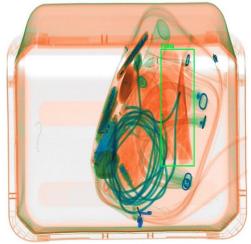

#### **EXPLOSIVES**

Block-shaped explosive test piece.

Sheet-shaped explosive test piece.

Explosive test piece in paste form.