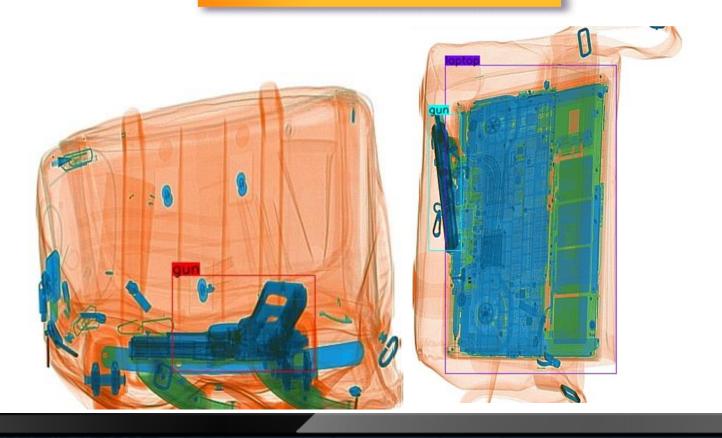

#### **Artificial intelligence helping to identify tax evasion**











#### **DECISION SUPPORT:**

suspicious cargo detected on operator's screen



Al uses invoice data to analyze images

### Estimated detection of potential tax evasion cases













Conteúdos na nota fiscal

Carne



Conteúdos na nota fiscal

Animais abatidos



Conteúdos na nota fiscal

Animais abatidos



Conteúdos na nota fiscal

Animais abatidos



Conteúdos na nota fiscal

Carne

Conteúdos na nota fiscal

Carne



Conteúdos na nota fiscal

Carne



Conteúdos na nota fiscal

Animais abatidos



Conteúdos na nota fiscal

Animais abatidos









#### **EXPLOSIVES**



Block-shaped explosive test piece.



Sheet-shaped explosive test piece.



Explosive test piece in paste form.



#### **FIRE GUNS**







### CONNECTED FUTURE **AIRPORTS**







**PORTS** 



**OCR SYSTEM** 

API / BI / APPS



**CUSTOMS AUTHORITIES AND LAW ENFORCEMENT** 



**RFID SEAL/TAG** 



**ELECTRONIC SEAL** 

SCALE

**FLOOR CAMERA** 

**INTEGRATED IMAGE CENTRE** 













## JONING FORCES

**THANKS**