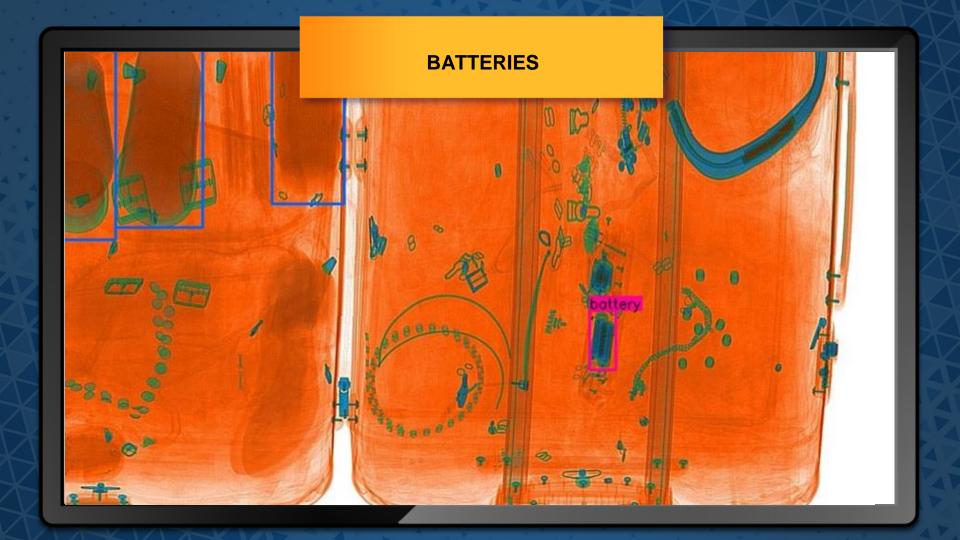

#### **EXPLOSIVES**

Block-shaped explosive test piece.

Sheet-shaped explosive test piece.

Explosive test piece in paste form.