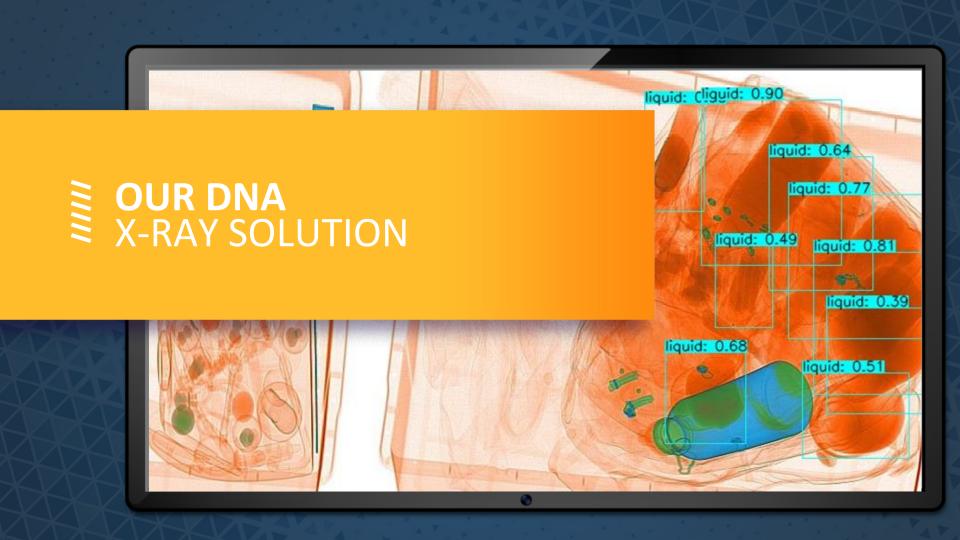

#### **Artificial intelligence helping to identify tax evasion**

#### **DECISION SUPPORT:**

suspicious cargo detected on operator's screen

Al uses invoice data to analyze images