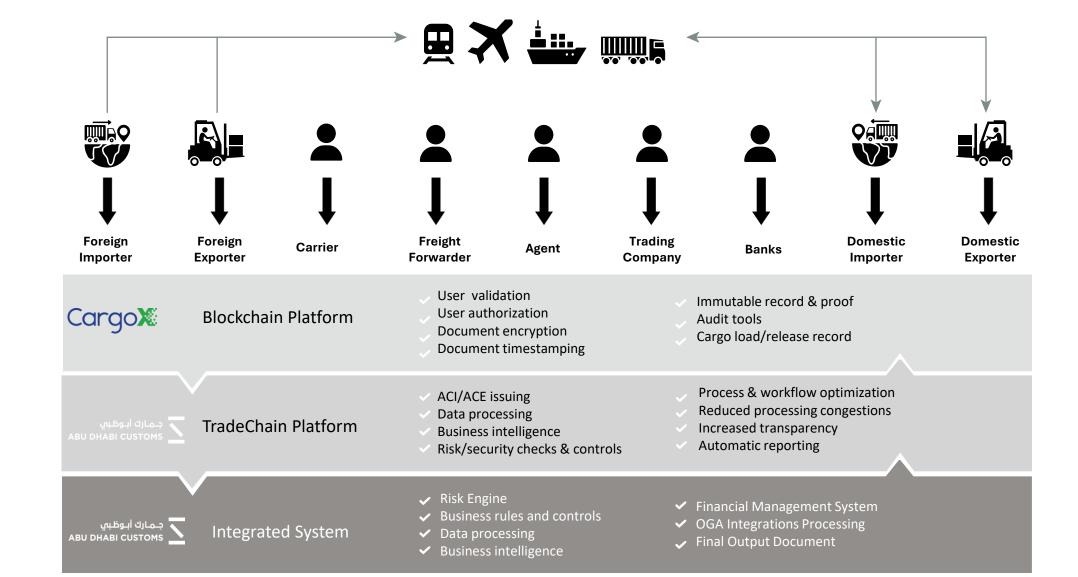

#### 1.2. TradeChain Platform

The goal of the TradeChain platform is to receive data on shipments and attachments through the chain of parties involved in shipping and transportation, through which shipment data and information are exchanged with the chain of customers to increase the speed of goods clearance and increase the accuracy and quality of the data exchanged, which serves risk management and customs inspection mechanisms.

## **Exchanging information with entities in the shipping network/chain**

#### 2. AD Customs TradeChain

#### 3. AD Customs TradeChain