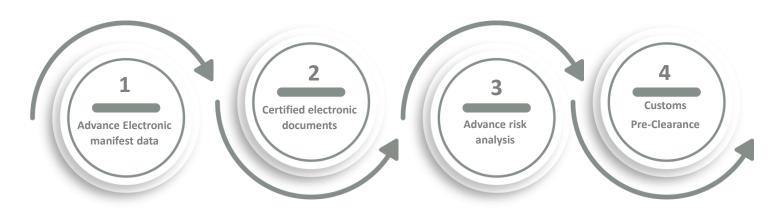

#### 1.2. TradeChain Platform

The goal of the TradeChain platform is to receive data on shipments and attachments through the chain of parties involved in shipping and transportation, through which shipment data and information are exchanged with the chain of customers to increase the speed of goods clearance and increase the accuracy and quality of the data exchanged, which serves risk management and customs inspection mechanisms.

#### 1.3. Desired Benefits

- Increasing the pre-clearance index, which is a vital indicator that reflects the development of Abu Dhabi Customs.
- Increasing the efficiency and effectiveness of human resources in supply chains and trade.
- Reducing goods clearance time.
- The immediate flow of information that can be exchanged with different parties securely.
- Random processing to inspect and target high-risk shipments.
- Enhancing the quality of inspection, which affects increased security.
- Modern and advanced technical structure.