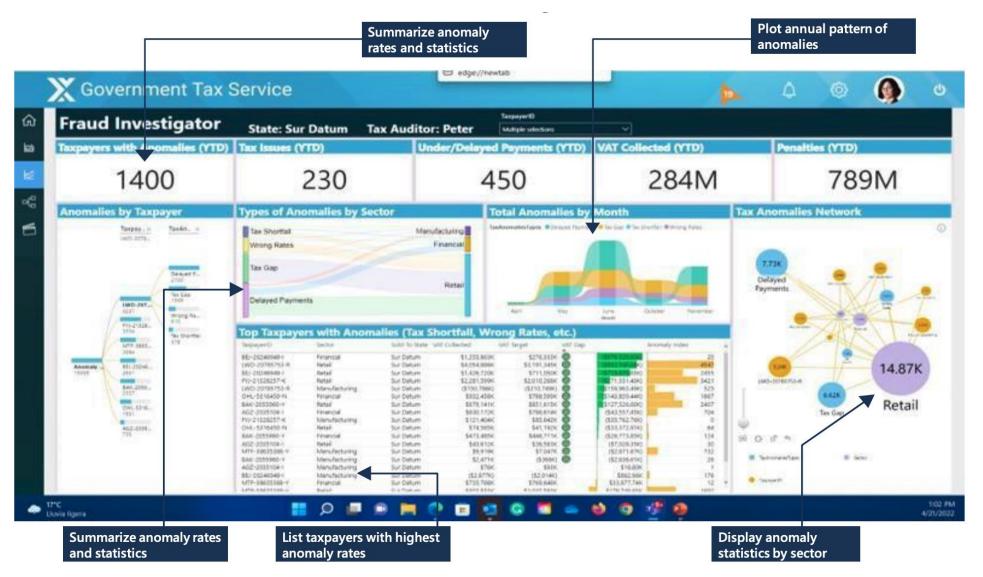

External Risk Analysis Deterministic Risk associated to external factors

# Use Case for anomaly detection

**Typical** 

scenarios

Ţ

#### Requirements

- Ability to analyze government transactions
- Ability to spot new abnormal patterns
- Ability to present complex big data in an easy to interpret and actionable manner

#### Challenges

- Millions of government transactions collected daily
- Batch processing reduces speed of anomaly detection and intervention
- Risk-analytics at scale

Customs undervaluation of goods and misclassification

VAT Fraud Detection

R

Benefits and health services misuse



Permits and Grants fraud

ADSD

Identified Anomalies

Iterative ML pipeline uncovers anomalies at scale, producing results quickly, allowing fast analysis with easyto-use tools.

## ASDS



CIAT



# Thank you www.ciat.org