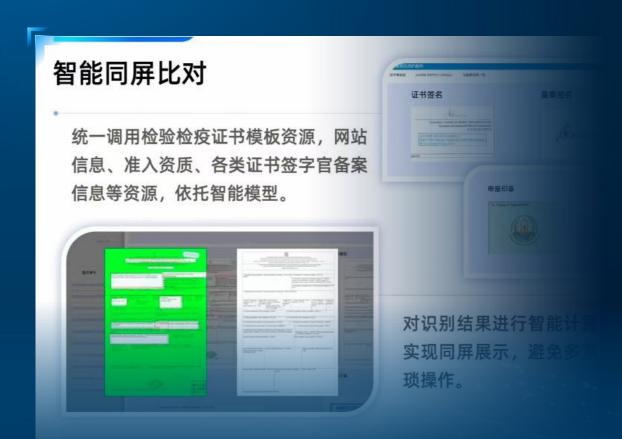

### SMART CERTIFICATE AUDIT

#### PROBLEMS

Some foreign inspection and quarantine certificates
are submitted in unstructured formats like PDF and
Image files, it requires manual verification on-site.
 The whole process is complex and labor-intensive.

#### METHODS

- Using OCR, AI, and machine learning ......
- Developed a certificate text detection and recognition model and parameterized customs operational guidelines, achieving intelligent recognition and automated comparison of attached documents.

#### RESULTS

Manual comparison

More than 20 min.

An accuracy rate of over 95%

Smart Certificate Audit 2 min.