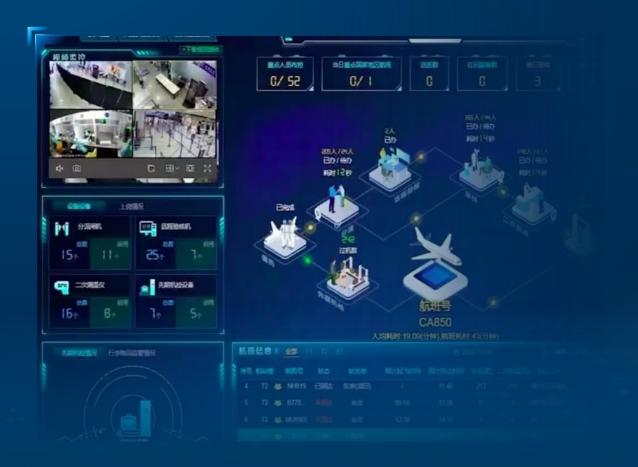

### SMART PASSENGER INSPECTION

#### PROBLEMS

- Slow clearance
- Excessive interference from customs supervision
- Low level of intelligent inspection
- Lacking sufficient precision

#### METHODS

- "5G+AR glasses" &"Center + Site"
- Achieved precise control and interception in luggage and item supervision
- Integrated intelligent equipment and facilities in our platform
- Data interconnection with external units, achieve "One code clearance"
- Utilize Intelligent Image Audit technology

### SMART PASSENGER INSPECTION

SHANGHAI Passenger Inspection Port

Clearance time

Several hr.

**30** min.

Saving 30-50% of human resources.

Over 10 times higher than that of manual drawing audit.