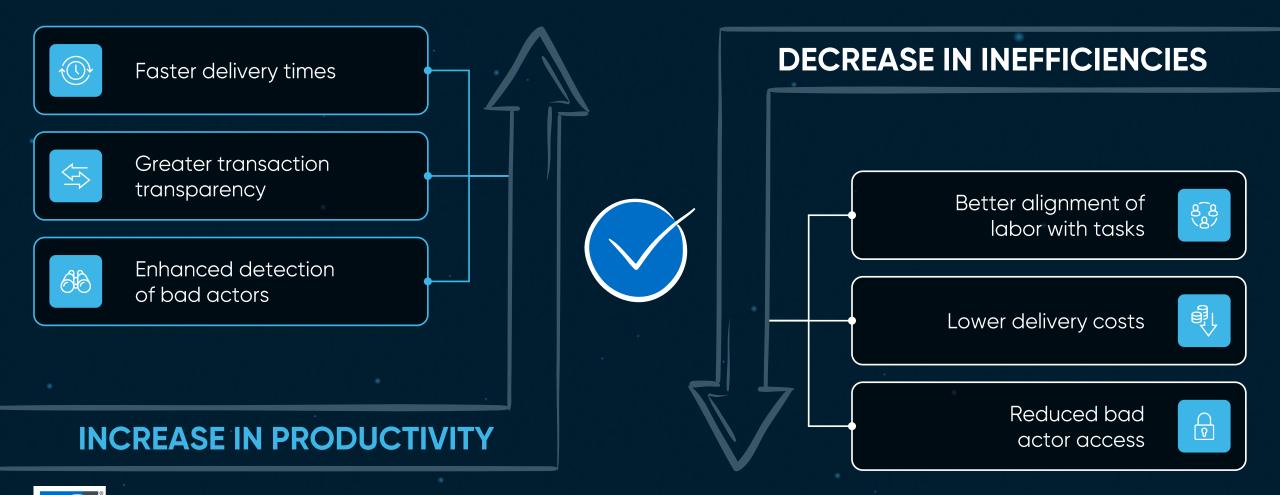

#### BENEFITS FOR THE PRIVATE SECTOR

# THE PUBLIC SECTOR CAN LEARN A LOT FROM THE PRIVATE SECTOR