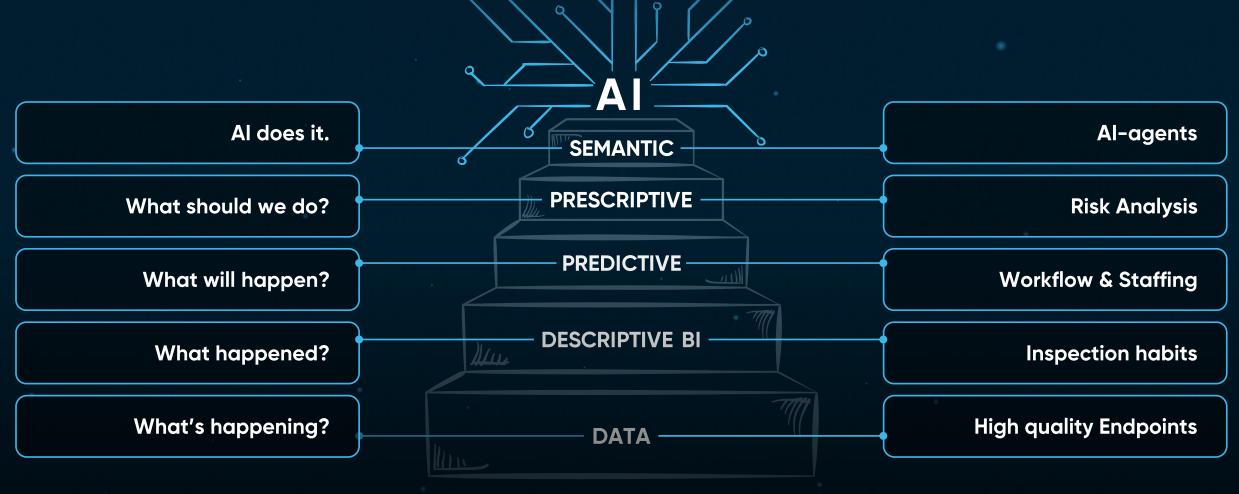

# CHANGING CUSTOMS CONOPS

THE BENEFITS OF

"CREATIVE DESTRUCTION"

THROUGH SOFTWARE



#### CREATIVE DESTRUCTION

1883 - 1950





The deliberate dismantling of established processes to make way for improved methods of production.





#### **CREATIVE DESTRUCTION**





# CREATIVE DESTRUCTIONS ARE COMMON THROUGHOUT HISTORY

# NEW CONCEPTS OF OPERATIONS



# NEW CONCEPTS OF OPERATIONS



### NEW CONOPS



#### LAST YEAR'S THEME: THE CREATIVE DESTRUCTION OF AI





#### LAST YEAR'S THEME: THE CREATIVE DESTRUCTION OF AI



#### LAST YEAR'S THEME: THE CREATIVE DESTRUCTION OF AI





### New Technology





### New Efficiencies



# SOME SOFTWARE TECH EXAMPLES



# 



## 



#### 1994 AMAZON CREATIVELY DESTROYED RETAIL SHOPPING







#### 1997 PRICELINE CREATIVELY DESTROYED BOOKING TRAVEL



#### 1997 PRICELINE CREATIVELY DESTROYED BOOKING TRAVEL



#### 1997 PRICELINE CREATIVELY DESTROYED BOOKING TRAVEL





















#### BENEFITS FOR THE PRIVATE SECTOR





# THE PUBLIC SECTOR CAN LEARN A LOT FROM THE PRIVATE SECTOR



#### **OUR CHALLENGES NEEDING DESTRUCTION**

#### **TOO LOW**

Conveyance inspection rates

**Customs Agent recruiting** 

Data sharing

Collection of duties

Interceptions

Open Architecture Adoption

Optimized workflows

#### TOO HIGH

Conveyance inspection delays

Position vacancies

Data silos

Import fraud

Illicit trafficking

**Prop