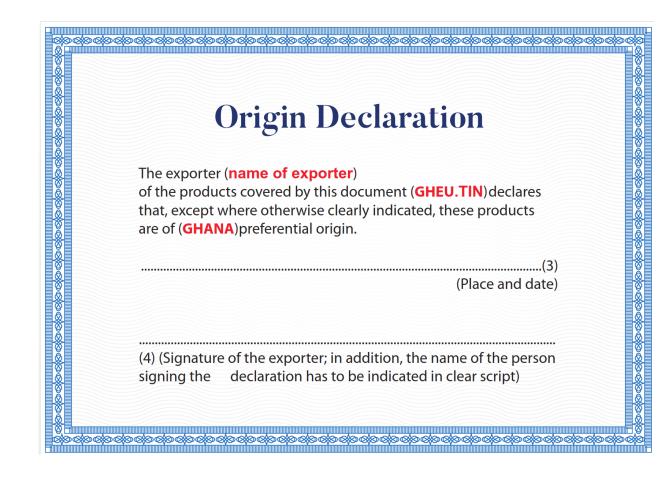

#### Details Ghanaian Exporters are to provide on Origin Declaration for EPA exports

- 1. Exporter registration number [GHEU.TIN]
- 2. The following boxes require this information:
  - a. DECLARATION BY EXPORTER:
    - i. Place and date: Place of the specific consignment; date as BOE Date
  - b. CUSTOMS ENDORSEMENT:
    - i. Declaration certified, Export document Form No.: Export BOE No
    - ii. Customs office: Originating Customs
      Office
    - iii.Issuing country or territory: Ghana
    - iv.Date: BOE Release Date
    - v. Signature: Signature of exporter