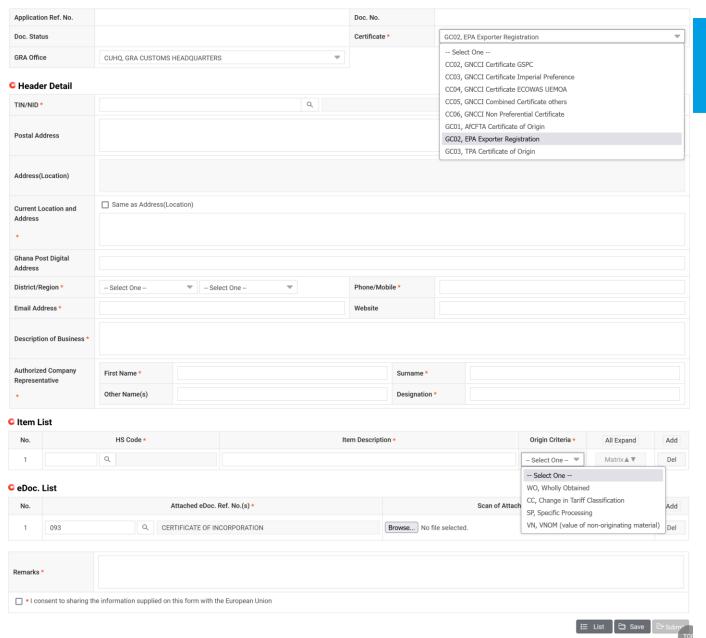

Foster collaboration among stakeholders, including customs authorities, exporters, importers, and freight forwarders, to address challenges and share best practice

♠ Single Window > Registration > Exporter Registration > Create Exporter Registration