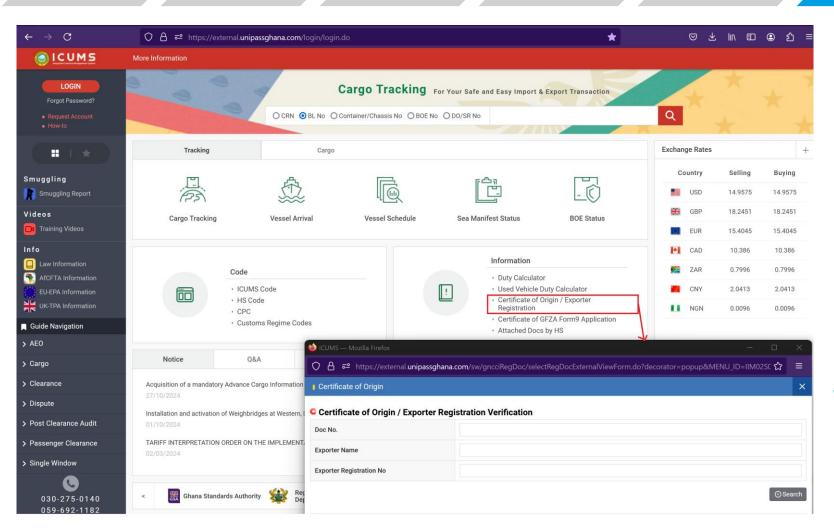

# **Origin Verification in Ghana**

Digital Certificates of Origin or details of registration of enterprise and product can be easily verified through the ICUMS portal accessible to any stakeholder (domestic or foreign)

https://external.unipassghana.com

Ease of verification of validity of exporter and product <a href="https://external.unipassghana.com">https://external.unipassghana.com</a>