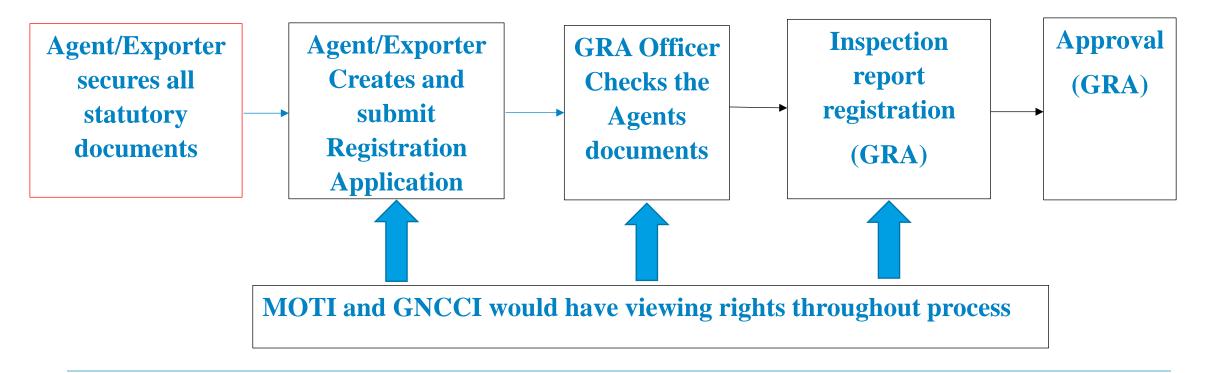

### **Manual Processing of Certificate of Origin**

- 1. Exporter submits application for Certificate of Origin (COO) to relevant authority (GNCCI).
- 2. Verification and processing of documents by authority.
- 3. Manual issuance of COO by authority.
- 4. Submission of COO to Customs by exporter.
- 5. Customs verification and clearance.

## **Challenges**

- Time-consuming and inefficient
- Prone to errors and discrepancies
- Limited transparency and accountability
- Difficulty in tracking and verifying authenticity of COOs
- Vulnerability to origin fraud, irregularities and corruption

Introduction 2. Before Digitisation Challenge

3. Process
Digitisation in ICUMS

4. Exporter
Registration
Approval
Process

5. Origin legistration 6. Lessons Learned and Best Practices 7. Success
Stories and Way
Forward