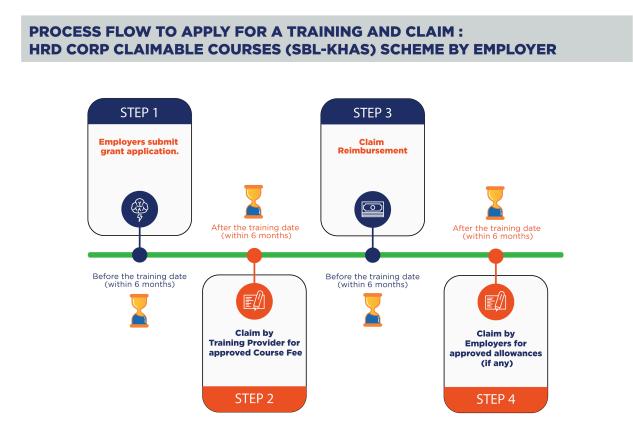

#### **Application Procedure & CRITERIA:**

- Employers may submit their application via e-TRiS under HRD Corp Claimable Courses Scheme.
- Applications must be submitted by employers to HRD Corp for approval, at least one (1) day before training commences.

#### **APPLICATION GUIDE:**

• The employer needs to apply for the grant at least one (1) day before the training commencement.

and 53 second(s). PROD\_4.9.0 Digidov

• The employer must attach the supporting documents which is the invoice/quotation, trainer profile and schedule/course content.