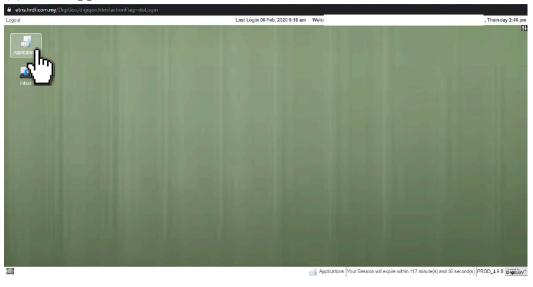

e-TRiS under HRD Corp Claimable Courses Scheme.
- Applications must be submitted by employers to HRD Corp for approval, at least one (1) day before training commences.

#### **Required supporting documents**

- Invoice/Quotation of Course Fee / Transportation (if any)
- Trainer's Profile
- Schedule or Course Content

# Note: HRD Corp may request for other relevant documents deemed necessary for verification confirmation purposes.

#### **APPLICATION GUIDE:**

• The employer needs to apply for the grant at least one (1) day before the training commencement.

and 53 second(s). PROD\_4.9.0 Digidov

• The employer must attach the supporting documents which is the invoice/quotation, trainer profile and schedule/course content.

# (1) Login to Employer's eTRiS account

## (2) Click Application



#### (3) Click Grant on the left side under Applications

| tris.hrdf.com.my/DigiGov/digigov.htm?actionFlag=dol.ogin<br>at | Last Login (6 Feb. 2020 9:18 am Welcon | Thursday 2:51 |
|----------------------------------------------------------------|----------------------------------------|---------------|
| pplicotions                                                    |                                        |               |
| splications                                                    |                                        |               |
| Survey Management                                              |                                        |               |
| a Event Management                                             |                                        |