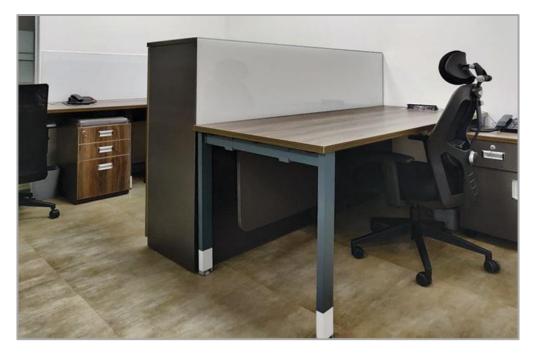

# **FORMAT 2** | **Dedicated Workstation** (8 x 7 ft) Cubicle for Single User

Payment Options: Quarterly, Half yearly, Annually