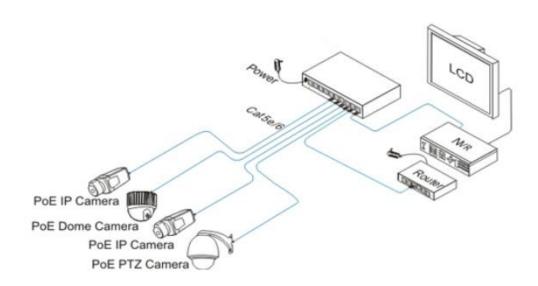

(Two Gigabit Uplinks)

The 8 ports PoE Ethernet Switch with 8 downlink PoE ports and double 1000Mbps uplink ports is a security surveillance Ethernet Switch which is applicate in high definition network surveillance and security system. The product fully combines the characteristics of security surveillance, Besides, the 8 downlink PoE ports support IEEE802.3af/at standard, The ESD, 6KV lightning protection and surge protection circuits improve product stability. Also the device supports one key CCTV mode which realizes VLAN function, restrains the network storm, protects the information security, prevents the virus spread and cyber attack, fully satisfies the Ethernet video security surveillance system and Ethernet projects needs.



## Model

POE-108M-2G













## **Application**



## **SPECIFICATIONS**

| Item                         | POE-108M-2G                                                         |
|------------------------------|---------------------------------------------------------------------|
| Downstream Ports             | 8* 10/100Base-TX (PoE)                                              |
| Uplink Ports                 | 2*10/100/1000Base-T                                                 |
| Network Standard             | IEEE802.3 ,IEEE802.3u,IEEE802.3ab                                   |
| Switch Capacity              | 5.6Gbps                                                             |
| Throughput                   | 4.2Mpps @ 64Bytes                                                   |
| Switch Processing Scheme     | Store and Forward