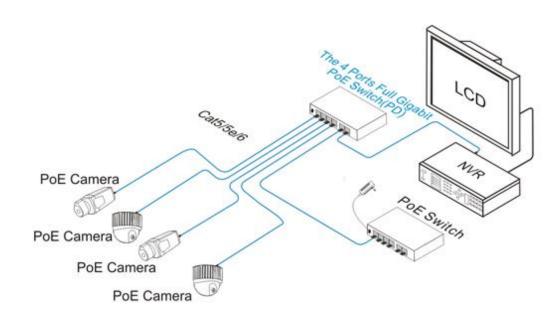

## **Application**

## 4 Ports Full Gigabit PoE Switch

The 4 Ports Full Gigabit PoE Switch is specially designed for the application of high definition network security surveillance system. The PoE switch provides 4 Gigabit downlink PoE ports support 802.3at and dual Gigabit uplink ports. The fifth port support Gigabit PD function and the total PoE power output is up to watts. It's widely used in surveillance monitor and Ethernet network solution.