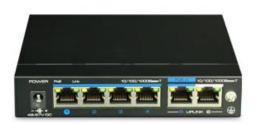

## 4 Ports Full Gigabit PoE Switch

The 4 Ports Full Gigabit PoE Switch is specially designed for the application of high definition network security surveillance system. The PoE switch provides 4 Gigabit downlink PoE ports support 802.3at and dual Gigabit uplink ports. The fifth port support Gigabit PD function and the total PoE power output is up to watts. It's widely used in surveillance monitor and Ethernet network solution.

## Model

POE-104G-2G