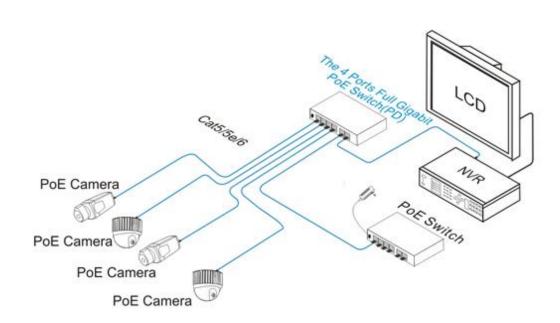

## 4 Ports PoE Ethernet Switch

4 ports PoE Ethernet Switch is security surveillance Ethernet Switch which aims at Ethernet high definition surveillance and security system. The product fully combines the characteristics of security surveillance, provides fast packet forwarding ability and abundant backplane bandwidth, which ensures clear image and fluent transmission. ESD and surge protection circuit can improve product stability. The product supports one key CCTV model, with VLAN function can restrain the network storm, protect the information security, prevent the viral transmission and cyber attack, fully satisfy the Ethernet video security surveillance system and Ethernet project needs.



### Model

#### POE-104M-2M











## **Application**



# **SPECIFICATIONS**

| ltem                |                           | POE-104G-2G                                                                    |
|---------------------|---------------------------|--------------------------------------------------------------------------------|
| Power               | Power Supply              | Power Adaptor                                                                  |
|                     | Voltage Range             | DC48V~54V                                                                      |
|                     | Consumption               | <5W                                                                            |
| Ethernet            | Speed                     | 1-<br>4 port:Default:10/100Mbps; CCTV:10Mbps; UPLINK:100M<b