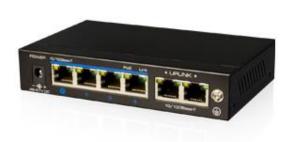

## 4 Ports PoE Ethernet Switch

4 ports PoE Ethernet Switch is security surveillance Ethernet Switch which aims at Ethernet high definition surveillance and security system. The product fully combines the characteristics of security surveillance, provides fast packet forwarding ability and abundant backplane bandwidth, which ensures clear image and fluent transmission. ESD and surge protection circuit can improve product stability. The product supports one key CCTV model, with VLAN function can restrain the network storm, protect the information security, prevent the viral transmission and cyber attack, fully satisfy the Ethernet video security surveillance system and Ethernet project needs.



### Model

#### POE-104M-2M











## **Application**



# **SPECIFICATIONS**

| ltem                |                           | POE-104G-2G                                                                    |
|---------------------|---------------------------|--------------------------------------------------------------------------------|
| Power               | Power Supply              | Power Adaptor                                                                  |
|                     | Voltage Range             | DC48V~54V                                                                      |
|                     | Consumption               | <5W                                                                            |
| Ethernet            | Speed