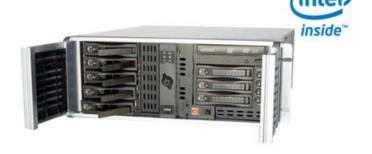

### **TITANUS Pro P5 / P7**

- Powered by Intel Core-i5 / Core-i7
- Support 16-64ch IP Camera
- Win7 Embedded OS
- Support 5x / 8x HDDs
- 5x / 8x Hotswap HDD Bay
- 19" Rack Mount with 700W PSU