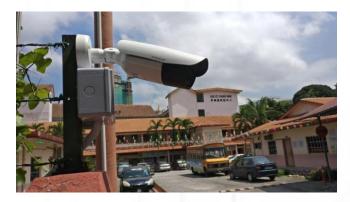

#### TITANUS EYEoT DSS for schools, help in reduce crime and prevent kidnapping happen at school.

Total of 100 primary schools are installed with TITANUS EYEoT DSS solution in 2017, all high risk hotspots especially school entrance and exit, students drop-off and pick-up areas are installed with 4Megapixels IP cameras and in case of any incident happen, important video footage will be captured in megapixels resolution. All activities, faces and car plate numbers will be identified clearly for further investigation.

## Actual Megapixels picture captured at school entrance