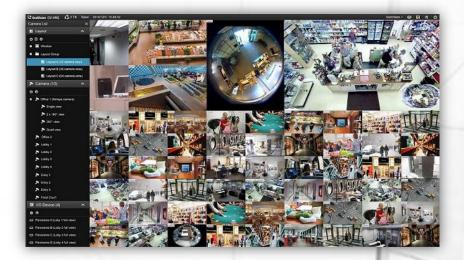

# **TITANUS EYEOT DSS Solution**

The **TITANUS EYEOT DSS** offer cutting-edge collaboration Intel Based Network Video Recorder (NVR) & Megapixels IP Camera designed to address every segments' specific security needs. Built upon comprehensive and easy-to-integrate hardware and supporting technologies, EYEoT DSS is an extensible system with ready video analytics functions to protect and secure users and their assets. It can be customized and seamlessly integrated with other security applications, such as central monitoring, Point-of-Sales and access control system while ensuring your business operation and management efficiency is maintained at maximum level.

TITANUS Megapixels IP Camera

TITANUS CMS

TITANUS \
iVAS

TITANUS iVAS+

TITANUS Integration