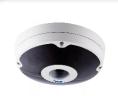

#### **FishEye**

- •Fisheye len
- •360°endless view
- Zero blind spot
- •IR 30M