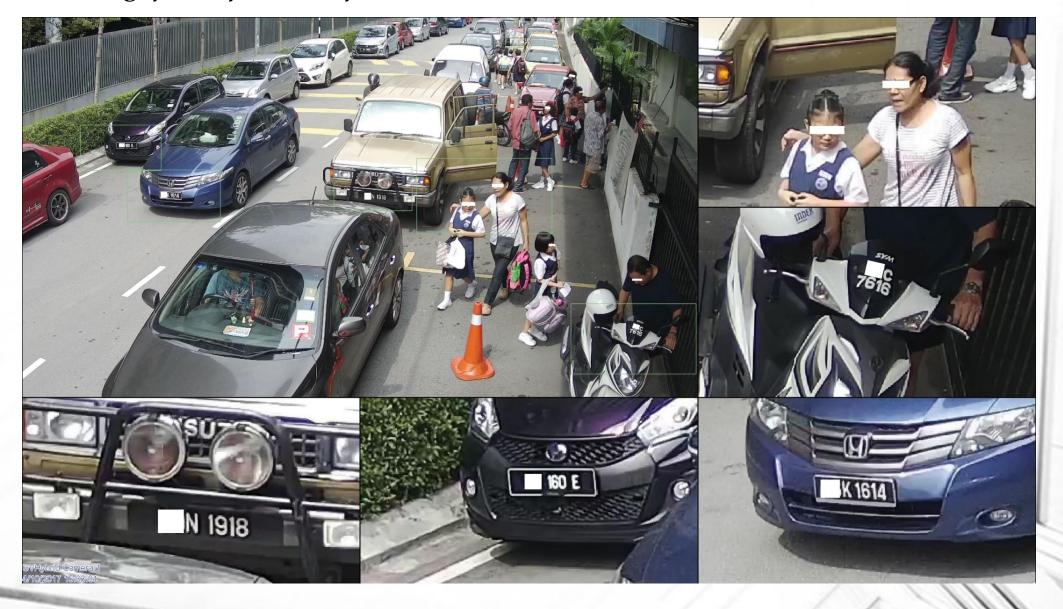

#### TITANUS EYEoT DSS for schools, help in reduce crime and prevent kidnapping happen at school.

Total of 100 primary schools are installed with TITANUS EYEoT DSS solution in 2017, all high risk hotspots especially school entrance and exit, students drop-off and pick-up areas are installed with 4Megapixels IP cameras and in case of any incident happen, important video footage will be captured in megapixels resolution. All activities, faces and car plate numbers will be identified clearly for further investigation.

## Actual Megapixels picture captured at school entrance