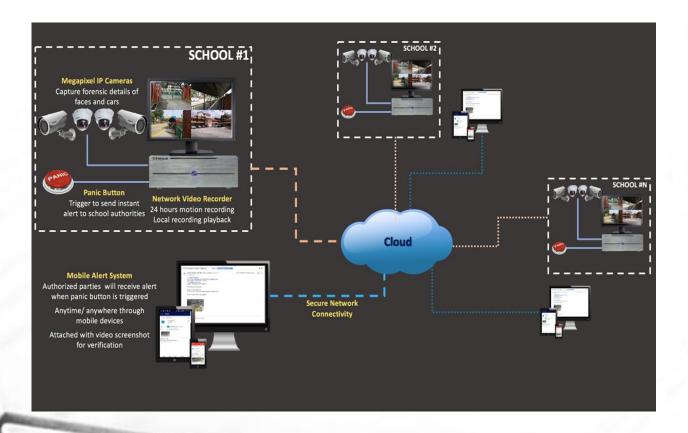

# **TITANUS EYEOT DSS Solution**

The **TITANUS EYEOT DSS** offer cutting-edge collaboration Intel Based Network Video Recorder (NVR) & Megapixels IP Camera designed to address every segments' specific security needs. Built upon comprehensive and easy-to-integrate hardware and supporting technologies, EYEoT DSS is an extensible system with ready video analytics functions to protect and secure users and their assets. It can be customized and seamlessly integrated with other security applications, such as central monitoring, Point-of-Sales and access control system while ensuring your business operation and management efficiency is maintained at maximum level.

# Intel Embedded **EYEOT DSS Solution**

Is built for...

City Surveillance

Government

School Safety

- Blacklist Alert
- Crowd / Intrusion Detection
- CMS Central Management
- Access & Alarm Integration

- Production monitoring
- Logistic and Inventory surveillance
- Time Attendant / Access Integration

#### TITANUS EYEoT DSS for schools, help in reduce crime and prevent kidnapping happen at school.

Total of 100 primary schools are installed with TITANUS EYEoT DSS solution in 2017, all high risk hotspots especially school entrance and exit, students drop-off and pick-up areas are installed with 4Megapixels IP cameras and in case of any incident happen, important video footage will be captured in megapixels resolution. All activities, faces and car plate numbers will be identified clearly for further investigation.