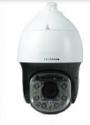

#### Speed dome

- •360° endless patrol view
- Motorized zoom len
- •IR 80-120M
- MotionTracking