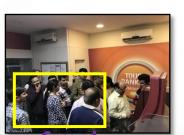

#### Case Study:

#### TITANUS EYEoT DSS for schools, help in reduce crime and prevent kidnapping happen at school.

Total of 100 primary schools are installed with TITANUS EYEoT DSS solution in 2017, all high risk hotspots especially school entrance and exit, students drop-off and pick-up areas are installed with 4Megapixels IP cameras and in case of any incident happen, important video footage will be captured in megapixels resolution. All activities, faces and car plate numbers will be identified clearly for further investigation.

## Actual Megapixels picture captured at school entrance