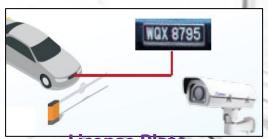

#### The iVAS+ include:

- Facial Recognition
- Vehicle License Plate Recognition
- Object Auto Tracking

**Detection** 

Illegal Parking

People Counting

Facial Recognition

License Plate
Recognition