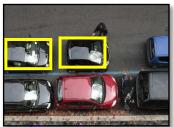

#### The iVAS include:

- Object / Vehicle Counting
- Scene / Focus Change Detection
- Intrusion Detection
- Crowd Detection
- Retail VA (Heat Map/ People Counting)
- Unattended Object / Missing Object Detection
- Face Detection
- Illegal Parking/ Wrong Driving Direction

#### The iVAS+ include:

- Facial Recognition
- Vehicle License Plate Recognition
- Object Auto Tracking

**Detection** 

Illegal Parking

People Counting

Facial Recognition

License Plate
Recognition