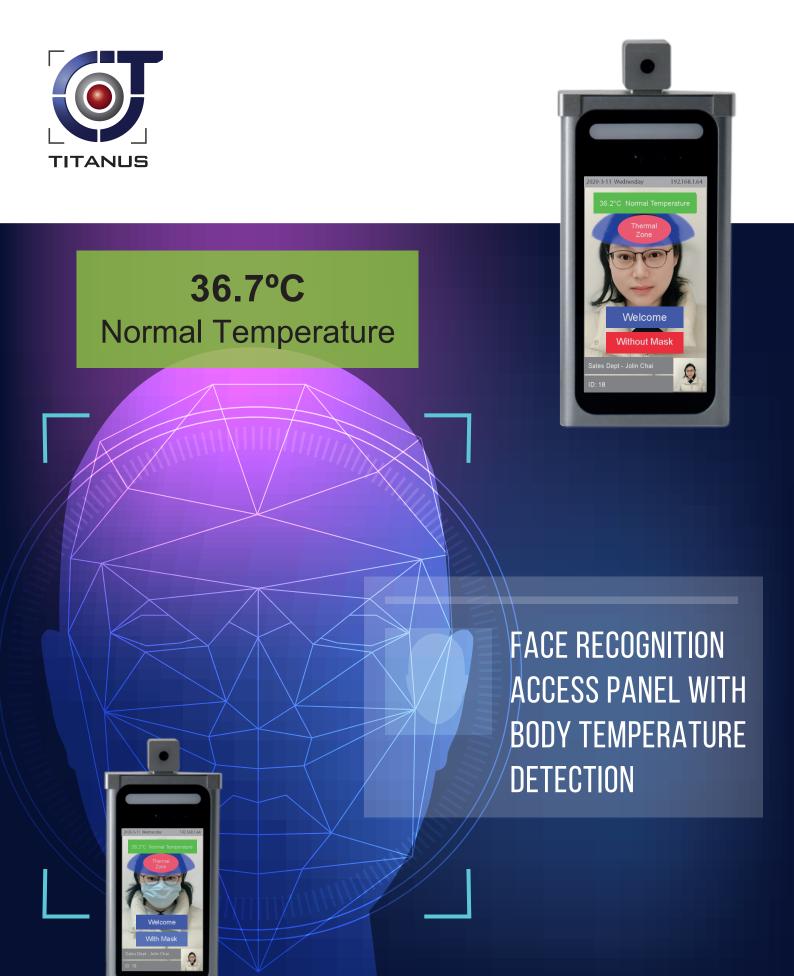

Face Recognition Body Temperature Detection Door Access System

# Face Recognition Access Panel with Body Temperature Detection

#### Non-Contact body temperature measurement

with voice broadcast upon abnormal temperature detection.

#### **Preventing and Controling Infectious Diseases**

**Early Report** 

**Early Treatment** 

Early Isolation

Cut off the Infection path

**Prevent spreading** 

Face Recognition Access Panel with

**Body Temperature Detection** 

#### **Deep Learning**

based facial recognition, improves the face capture accuracy.

**3D-Live Face Detection** 

Anti-fake Technology

Multi-face recognition with

up to 30,000 face library

#### **Multi Alert Function**

Timeout Alarm, Blacklist Alarm, High Temperature Alarm

**Support StandAlone or Network Centralize mode** 