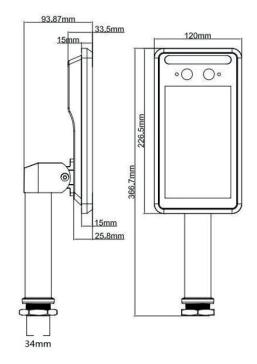

# **MEASUREMENT**

| Port                  |                                                                                   |
|-----------------------|-----------------------------------------------------------------------------------|
| Network               | 10/100M Network adaptive, RJ45 interface                                          |
| Audio                 | 1 audio output                                                                    |
| Serial                | RS232 serial                                                                      |
| Relay output          | 1 Relay Out                                                                       |
| Wiegand               | Bare wire, * (D0, D1, GND) support wigan 26, 34, 3 (D0, D1, GND)                  |
| Reset                 | Bare wire, 2* (short reset: restores factory Settings)                            |
| General               |                                                                                   |
| Power                 | DV12±30%                                                                          |
| Power Consumption     | ≤ 20W                                                                             |
| Work Temp. & Humidity | Temp.: -30°C to +70°C humidity: 10 to 90% RH (Optional heater at low temperature) |
| Level of Protection   | IP67, IK08, 8KV Surge protection                                                  |
| Install Type          | Turnstile installation, wall mounted installation                                 |
| Size (mm)             | 248.3mm (L) x 126.9mm (W) x 26.6mm (Thickness)                                    |