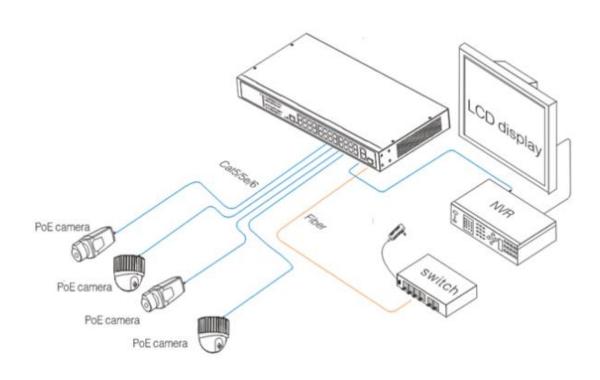

### **Application**

# 24 Ports PoE Fast Unmanaged Ethernet Switch

The 24 ports PoE switch is an unmanaged PoE Ethernet switch along with 24 \* 10/100Base-TX downlink PoE ports and 2 \* 10/100/1000Base-T uplink Ethernet ports featuring 30-watt 802.3at PoE+ as well as 1 additional Gigabit Combo port. The total PoE power budget is up to 390 watts. It supports web-based PoE management and real-time PoE output LED display. The device can be widely used in video security monitoring systems, network projects, etc.