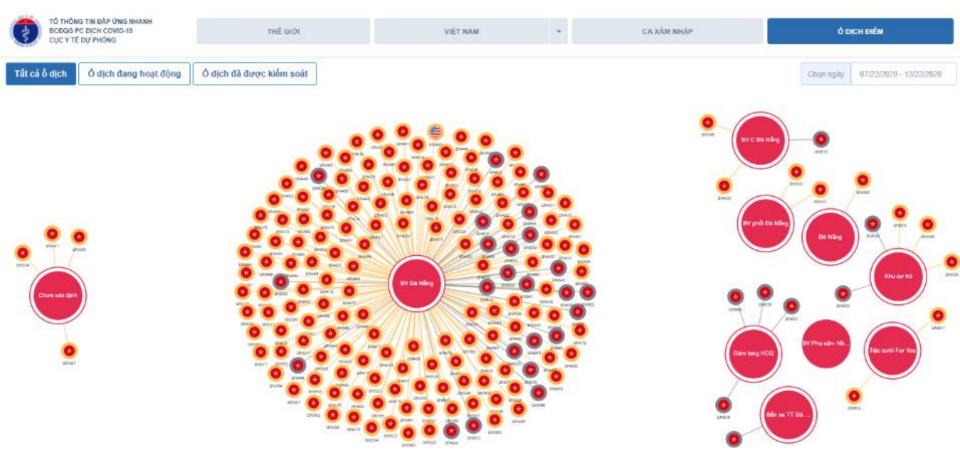

|  |
|              | 🝠 Câu hình chung 🔹 k                                      |                                                                                                                                                                                                                                                                                                                                                                                   | 5. Ngữi cùng hàng hoặc trước sau hai hàng ghẽ trên cùng một chuyển xe/toa tâu/máy bay với trường hợp bệnh xác định hoặc trường hợp bệnh nghi ngờ trong thời kỳ mắc bệnh |               |    |                     |  |

Tracking system

## COVID-19 online tracker: Dashboard



## Clusters of confirmed COVID-19 cases acquired locally



## Three pillars of sustainability



# Electronic reporting tool for COVID-19 sentinel surveillance, nested in existing ILI, SARI, and SVP surveillance systems



## COVID-19 online sentinel surveillance system: Dynamic dashboard











Photo: Prof. Dr. Nguyen Thanh Long facilitated meeting with GDPM and Hanoi Department of Health on contact tracing of the first COVID-19 case in Hanoi, February 2020. Photo: Consultation meeting hosted by GDPM, with US-CDC, WHO, PATH, and regional public health institutes on EBS in November 2020