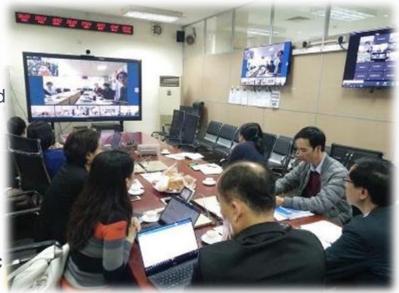

Photo: Review meeting on Contact Tracing Information System between Deputy Prime Minister Vu Duc Dam and the COVID-19 National Strategic Information Rapid Response Team.

In February 2020, the General Department of Preventive Medicine (GDPM), the department incharge of disease control under the Ministry of Health (MOH), requested support from US-CDC and PATH to build a **COVID-19 online tracking system** for confirmed/suspected cases

## COVID-19 online sentinel surveillance system: Dynamic dashboard

Photo: Prof. Dr. Nguyen Thanh Long facilitated meeting with GDPM and Hanoi Department of Health on contact tracing of the first COVID-19 case in Hanoi, February 2020. Photo: Consultation meeting hosted by GDPM, with US-CDC, WHO, PATH, and regional public health institutes on EBS in November 2020