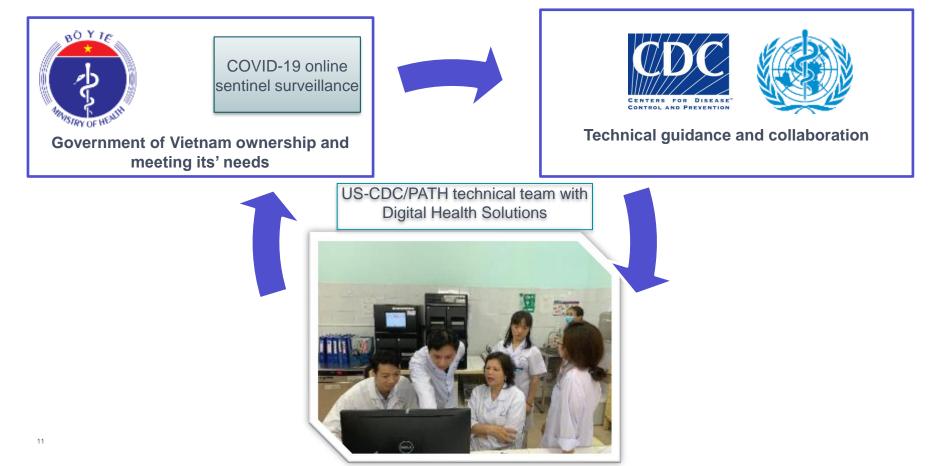

# Electronic reporting tool for COVID-19 sentinel surveillance, nested in existing ILI, SARI, and SVP surveillance systems