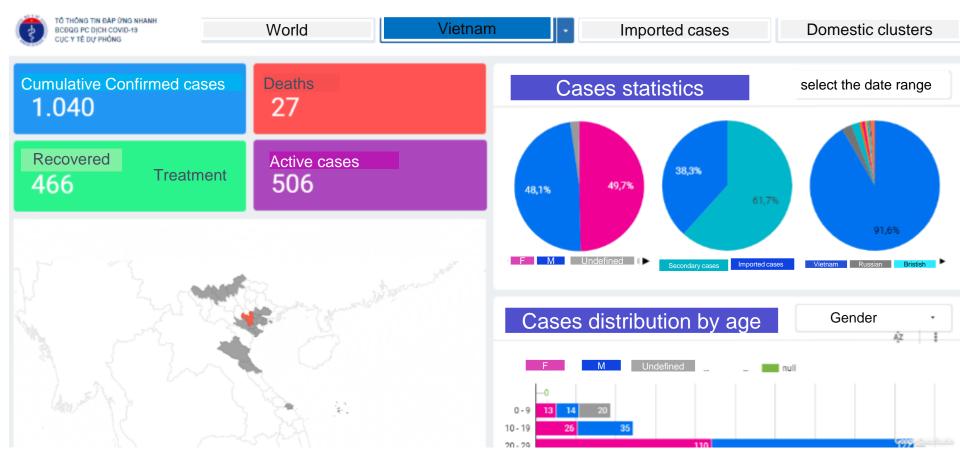

|               |    |                     |  |
|              | 🝠 Câu hình chung 🔹 k                                      |                                                                                                                                                                                                                                                                                                                                                                                   | 5. Ngữi cùng hàng hoặc trước sau hai hàng ghẽ trên cùng một chuyển xe/toa tâu/máy bay với trường hợp bệnh xác định hoặc trường hợp bệnh nghi ngờ trong thời kỳ mắc bệnh |               |    |                     |  |

Tracking system

## COVID-19 online tracker: Dashboard



## Clusters of confirmed COVID-19 cases acquired locally



## Three pillars of sustainability



# Electronic reporting tool for COVID-19 sentinel surveillance, nested in existing ILI, SARI, and SVP surveillance systems



## COVID-19 online sentinel surveillance system: Dynamic dashboard











Photo: Prof. Dr. Nguyen Thanh Long facilitated meeting with GDPM and Hanoi Department of Health on contact tracing of the first COVID-19 case in Hanoi, February 2020. Photo: Consultation meeting hosted by GDPM, with US-CDC, WHO, PATH, and regional public health institutes on EBS in November 2020