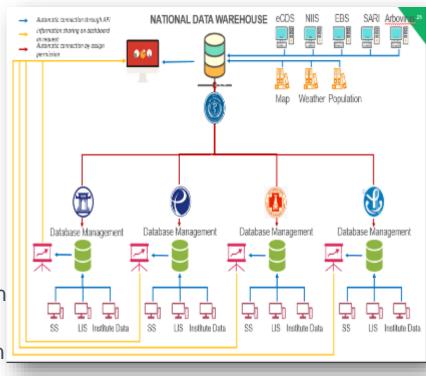

## COVID-19 online tracker: Data Flow

## Background: US-CDC Supported an Early Warning and Response System

- Enhanced Indicator-Based Surveillance (IBS) system for communicable diseases:
  - electronic Communicable Diseases surveillance (eCDS)
  - sentinel surveillance (influenza-like illness (ILI), severe acute respiratory infection (SARI), integrated arbovirus, and COVID-19)
- Established and strengthened Event-Based Surveillance (EBS), including Severe Viral Pneumonia (SVP) surveillance
- Enhanced health information systems, including establishment of a data warehouse system for public health surveillance
- Established a national network of Emergency Operations Centers (EOC)
- Štrengthened rapid response capacity