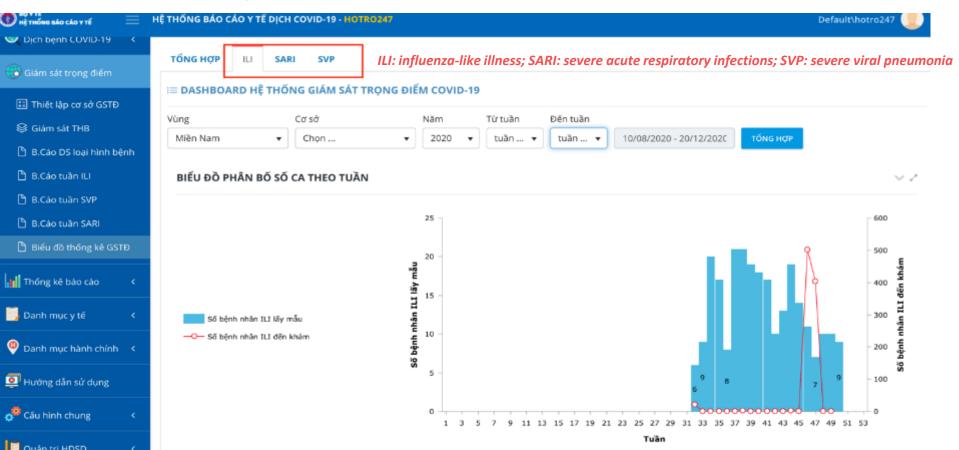

## COVID-19 online sentinel surveillance system: Dynamic dashboard

Photo: Prof. Dr. Nguyen Thanh Long facilitated meeting with GDPM and Hanoi Department of Health on contact tracing of the first COVID-19 case in Hanoi, February 2020. Photo: Consultation meeting hosted by GDPM, with US-CDC, WHO, PATH, and regional public health institutes on EBS in November 2020