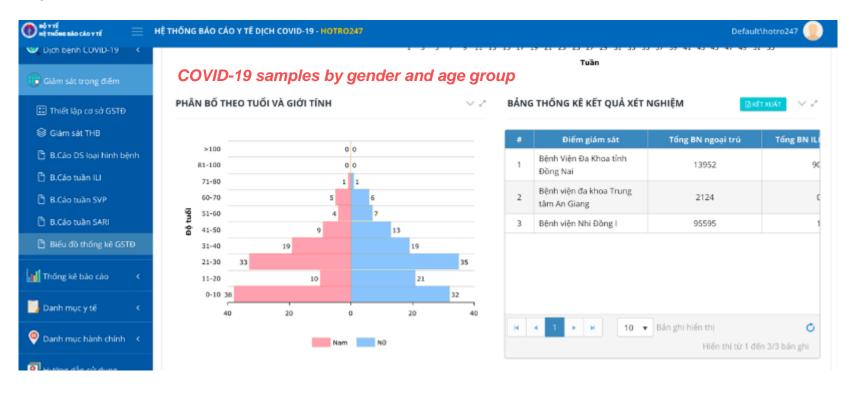

## COVID-19 online sentinel surveillance system: Dynamic dashboard

Photo: Prof. Dr. Nguyen Thanh Long facilitated meeting with GDPM and Hanoi Department of Health on contact tracing of the first COVID-19 case in Hanoi, February 2020. Photo: Consultation meeting hosted by GDPM, with US-CDC, WHO, PATH, and regional public health institutes on EBS in November 2020