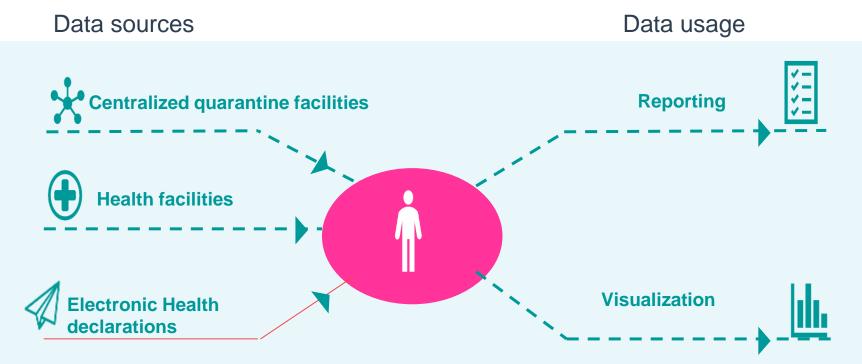

# Centralized quarantine facilities

Health facilities

Home quarantine

|              | 💽 🖏 THẾ THÔNG QUÂN LÝ GIÁM SÁT BỆNH COVID-19- ĐỘ Y TẾ Dơn |                                                                                                                                                                                                                                                                                                                                                                                   |                                                                                                                                                                         |               |    |                     |  |
|--------------|-----------------------------------------------------------|-----------------------------------------------------------------------------------------------------------------------------------------------------------------------------------------------------------------------------------------------------------------------------------------------------------------------------------------------------------------------------------|-------------------------------------------------------------------------------------------------------------------------------------------------------------------------|---------------|----|---------------------|--|
|              | 🧮 Dịch COMD-19 Toàn Câu                                   |                                                                                                                                                                                                                                                                                                                                                                                   |                                                                                                                                                                         |               |    | ຊາເໜ ຣຄົດ ເຄັດ      |  |
|              | Dich COMD-19 Will Nam                                     | Mã người theo đội                                                                                                                                                                                                                                                                                                                                                                 | Ho và tôn (*)                                                                                                                                                           | Tuối (*)      |    | Giới tính (*)       |  |
|              | 🦉 ομένι μέ σα số γ τέ 💡 🤞                                 | Mā người theo dũi                                                                                                                                                                                                                                                                                                                                                                 | Hig và tên                                                                                                                                                              | Tuđi          |    | Chon                |  |
|              | O DICH BENH COMD-19                                       | Loại từp xúc (*)                                                                                                                                                                                                                                                                                                                                                                  |                                                                                                                                                                         | Quốc tịch (*) |    | Ngày bảo cáo (*)    |  |
| $\backslash$ |                                                           | Tiếp xúc gần với trường hợp xác đ                                                                                                                                                                                                                                                                                                                                                 | (nh hoặc trường hợp bệnh nghi ngô trong vòng 14 ngày trước 👻                                                                                                            | Chon          | -  | 02/04/2020          |  |
|              | 🖞 Danh sàch THB                                           | THÔNG TIN CHUNG VỆU TỔ DICH TẾ CHẨN ĐOÀN VÀ BIÊN PHÁP XỬ LÝ XẾT NGHIỆM                                                                                                                                                                                                                                                                                                            |                                                                                                                                                                         |               |    |                     |  |
|              | 🚹 DS chuẩn bị nhập cảnh                                   | Tiếp xúc với TH bệnh xác định/TH bệnh nghi ngờ (**)                                                                                                                                                                                                                                                                                                                               |                                                                                                                                                                         |               |    | Ngày ghi nhân 🛕 (*) |  |
|              | 🚺 Mhập cảnh của khẩu THB                                  |                                                                                                                                                                                                                                                                                                                                                                                   |                                                                                                                                                                         |               | •] | Ngày/Tháng/Năm      |  |
|              | 🚼 Điều tra chủ động 1HĐ                                   |                                                                                                                                                                                                                                                                                                                                                                                   |                                                                                                                                                                         |               |    |                     |  |
|              | 🚹 Theo dõi tal Eja Phương                                 | 😻 ΥΕ̈́υ ΤΟ΄ DĮCH ΤΕ̈́: TRONG VÒNG 14 NGÀY TRƯỚC KHI KHỜI PHÁT ÔNG/BÀ CÓ                                                                                                                                                                                                                                                                                                           |                                                                                                                                                                         |               |    |                     |  |
| /            | ┨ Theo dời tại Khu Cách Ly                                | <ol> <li>Nhăn viên y tă trực tiếp điều tra dịch tế, lấy mẫu bệnh phẩm, xét nghiệm, chăm sóc, điều trị trường hợp bệnh xác định hoặc trường hợp bệnh nghi ngờ nhân viên y tế, nhân viê<br/>khác có tiên sử tiếp xúc với trường hợp bệnh xác định hoặc trường hợp bệnh nghi ngờ hoặc vào phòng điều trị bệnh nhân xác định. trường hợp bệnh nghi ngờ trong quá trình làm</li> </ol> |                                                                                                                                                                         |               |    |                     |  |
|              | 🚺 Theo doi tại CS Điều Trị                                |                                                                                                                                                                                                                                                                                                                                                                                   | 🔿 Gi 🔿 Không biệt                                                                                                                                                       |               |    |                     |  |
|              | 🖉 Khai bảo V.tư TTB Y tế                                  | 2. Sống trong cùng gia đình với trường hợp liệnh xác định hoặc trường hợp bệnh nghi ngờ trong thời kỳ mặc bệnh                                                                                                                                                                                                                                                                    |                                                                                                                                                                         |               |    |                     |  |
|              | 🐑 Sardā theo dāi COVID-19                                 | ⊖ có ⊖ không ⊖ Không biết                                                                                                                                                                                                                                                                                                                                                         |                                                                                                                                                                         |               |    |                     |  |
|              | O Import THB TX Gan CO                                    |                                                                                                                                                                                                                                                                                                                                                                                   | 3. Cùng làm việc hoặc ở cùng phòng làm việc với trường hợp bệnh xác định hoặc trường hợp bệnh nghỉ ngờ trong thời kỳ mặc bệnh                                           |               |    |                     |  |
|              | 🚺 мьёр корян сомо-19                                      |                                                                                                                                                                                                                                                                                                                                                                                   | C C Không Không biết                                                                                                                                                    |               |    |                     |  |
|              | DI THÔNG KÊ BẢO CÁO 💿 K                                   | 4. Cùng nhóm du lịch, đoàn công tác, nhóm vui chơi và bắt cứ người nào có tiếp xúc gàn với trường hợp liệnh xác định hoặc trường hợp bệnh nghi ngà trong thời kỳ mặc bệnh<br>Có Có Không Ciệt<br>Không biệt                                                                                                                                                                       |                                                                                                                                                                         |               |    |                     |  |
|              | 🝠 Câu hình chung 🔹 k                                      |                                                                                                                                                                                                                                                                                                                                                                                   | 5. Ngữi cùng hàng hoặc trước sau hai hàng ghẽ trên cùng một chuyển xe/toa tâu/máy bay với trường hợp bệnh xác định hoặc trường hợp bệnh nghi ngờ trong thời kỳ mắc bệnh |               |    |                     |  |