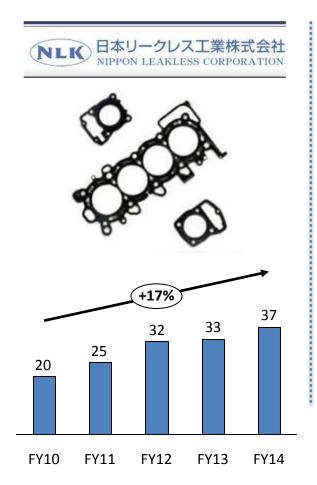

#### Nippon Leakless Talbros (LTL):

- Stable performance on established customer base
- Excellent growth in Scooter market led by Honda; augurs well for LTL being the single source supplier