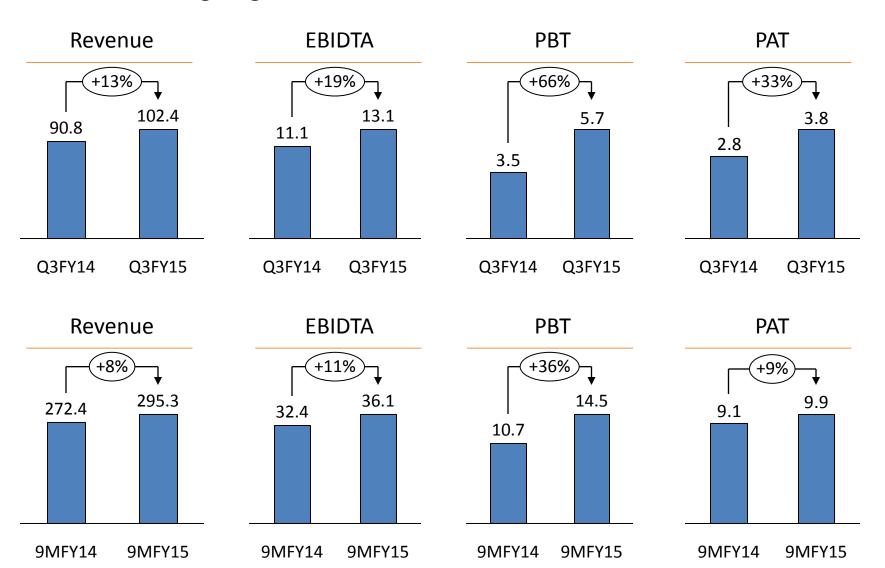

# Financial Highlights

## **Consistent Sequential Growth**

# Q3FY15 Highlights

- > Sales of Rs 102.4 Crores; Growth of 13%
  - Strong Gasket Division performance
- Contribution Margin improved by 340 bps to 44.4%
- ➤ EBIDTA of Rs 13.1 Crores; Growth of 19%
- EBIDTA Margin improved by ~ 60 bps to 12.8%
  - Cost Saving Initiatives and Better Product Mix
- > PBT of Rs 5.7 Crores; Growth of 66%
- PAT of Rs 3.8 Crores: Growth of 33%
  - Tax exemption have reduced from 100% to 30% at our Sitarganj & Haridwar facilities in Uttarakhand this year