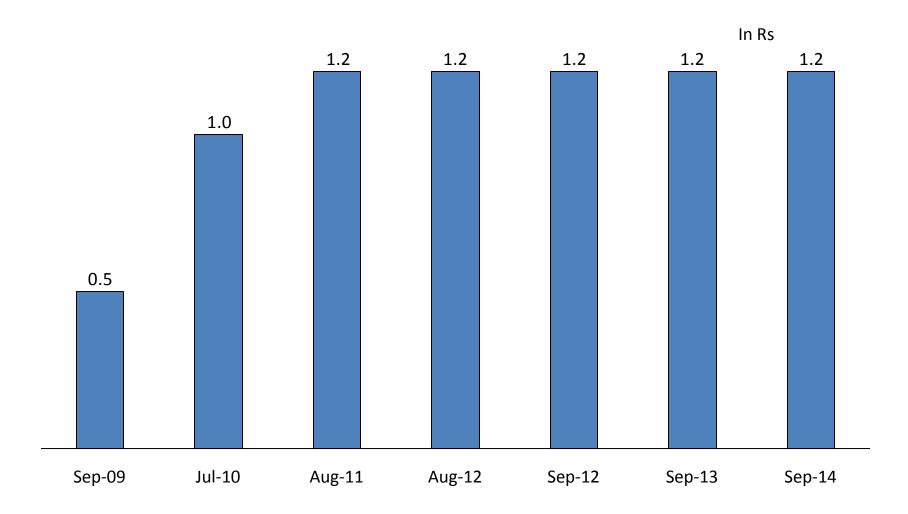

| 361.6 | 346.0 |  |

| Rs. Cr                      | Sep14 | Mar14 |
|-----------------------------|-------|-------|
| Total Non Current Assets    | 139.3 | 134.1 |
| Fixed Assets                | 118.7 | 118.2 |
| Long Term loans & Advances  | 15.4  | 11.4  |
| Other Non Current Assets    | 5.1   | 4.5   |
|                             |       |       |
|                             |       |       |
| Total Current Assets        | 222.3 | 211.9 |
| Inventories                 | 110.7 | 106.8 |
| Trade Receivables           | 68.4  | 69.7  |
| Cash & Cash Equivalents     | 12.3  | 8.0   |
| Short Term loans & Advances | 30.2  | 26.4  |
| Other Current Assets        | 0.7   | 0.9   |
| TOTAL ASSETS                | 361.6 | 346.0 |



# Consistently paying Dividend for the last 50 years





# **Promoter Shareholding**





### For further information, please contact:

Company: Investor Relations Advisors:

Talbros Automotive Components Ltd. CIN: L29199HR1956PLC033107

Mr. Navin Juneja – Director & Group CFO

Email: navinjuneja@qhtalbros.com

www.talbros.com

Strategic Growth Advisors Pvt. Ltd. CIN: U74140MH2010PTC204285 Ms. Ruchi Rudra/ Ms. Neha Shroff rruchi@sgapl.net / sneha@sgapl.net

www.sgapl.net