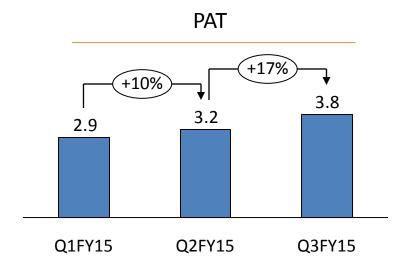

## **Consistent Sequential Growth**

# Q3FY15 Highlights

- > Sales of Rs 102.4 Crores; Growth of 13%
  - Strong Gasket Division performance
- Contribution Margin improved by 340 bps to 44.4%
- ➤ EBIDTA of Rs 13.1 Crores; Growth of 19%
- EBIDTA Margin improved by ~ 60 bps to 12.8%
  - Cost Saving Initiatives and Better Product Mix
- > PBT of Rs 5.7 Crores; Growth of 66%
- PAT of Rs 3.8 Crores: Growth of 33%
  - Tax exemption have reduced from 100% to 30% at our Sitarganj & Haridwar facilities in Uttarakhand this year

## Consolidated P & L Statement

| Rs. Cr                       | Q3FY15 | Q3FY14 | YoY % | 9MFY15 | 9MFY14 | YoY % | FY14   |
|------------------------------|--------|--------|-------|--------|--------|-------|--------|
| Revenue                      | 100.8  | 87.7   | 15%   | 291.2  | 268.0  | 9%    | 363.0  |
| Other Income                 | 1.6    | 3.1    | -48%  | 4.1    | 4.4    | -6%   | 5.9    |
| Total Income from Operations | 102.4  | 90.8   | 13%   | 295.3  | 272.4  | 8%    | 368.9  |
|                              |        |        |       |        |        |       |        |
| Raw Material                 | 57.0   | 52.9   | 8%    | 162.6  | 154.1  | 6%    | 206.3  |
| Employee Cost                | 12.3   | 10.5   | 17%   | 35.9   | 32.0   | 12%   | 42.4   |
| Other Expenses               | 20.0   | 16.3   | 23%   | 60.7   | 53.8   | 13%   | 77.6   |
| EBITDA                       | 13.1   | 11.1   | 19%   | 36.1   | 32.4   | 11%   | 42.6   |
| EBITDA Margin                | 12.82% | 12.20% |       | 12.24% | 11.90% |       | 11.55% |
| Interest                     | 4.6    | 4.8    | -4%   | 13.6   | 13.9   | -2%   | 19.0   |
| Depreciation                 | 2.8    | 2.8    | -1%   | 8.1    | 7.9    | 2%    | 10.5   |
| Exceptional Item             | 0.0    | 0.0    |       | 0.0    | 0.0    |       | 8.8    |
| PBT                          | 5.7    | 3.5    | 66%   | 14.5   | 10.7   | 36%   | 22.0   |
| Тах                          | 2.0    | 0.6    | 217%  | 4.6    | 1.6    | 192%  | 2.7    |
| PAT                          | 3.8    | 2.8    | 33%   | 9.9    | 9.1    | 9%    | 19.3   |
| PAT Margin                   | 3.67%  | 3.12%  |       | 3.34%  | 3.33%  |       | 5.24%  |