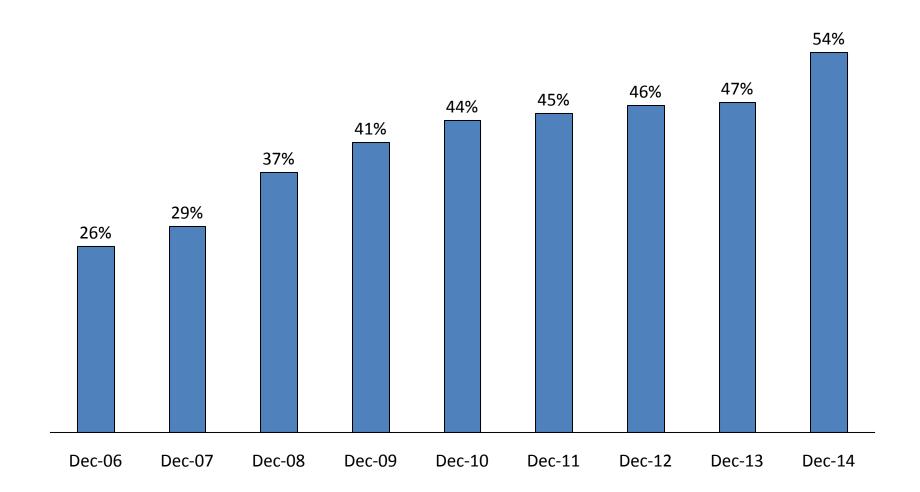

| Sep14 | Mar14 |
|-----------------------------|-------|-------|
| Total Non Current Assets    | 139.3 | 134.1 |
| Fixed Assets                | 118.7 | 118.2 |
| Long Term loans & Advances  | 15.4  | 11.4  |
| Other Non Current Assets    | 5.1   | 4.5   |
|                             |       |       |
|                             |       |       |
| Total Current Assets        | 222.3 | 211.9 |
| Inventories                 | 110.7 | 106.8 |
| Trade Receivables           | 68.4  | 69.7  |
| Cash & Cash Equivalents     | 12.3  | 8.0   |
| Short Term loans & Advances | 30.2  | 26.4  |
| Other Current Assets        | 0.7   | 0.9   |
| TOTAL ASSETS                | 361.6 | 346.0 |



# Consistently paying Dividend for the last 50 years





# **Promoter Shareholding**





### For further information, please contact:

Company: Investor Relations Advisors:

Talbros Automotive Components Ltd. CIN: L29199HR1956PLC033107

Mr. Navin Juneja – Director & Group CFO

Email: navinjuneja@qhtalbros.com

www.talbros.com

Strategic Growth Advisors Pvt. Ltd. CIN: U74140MH2010PTC204285 Ms. Ruchi Rudra/ Ms. Neha Shroff rruchi@sgapl.net / sneha@sgapl.net

www.sgapl.net