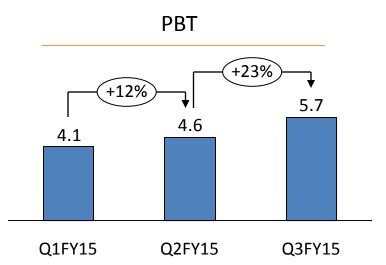

# Financial Highlights

## **Consistent Sequential Growth**

# Q3FY15 Highlights

- > Sales of Rs 102.4 Crores; Growth of 13%
  - Strong Gasket Division performance
- Contribution Margin improved by 340 bps to 44.4%
- ➤ EBIDTA of Rs 13.1 Crores; Growth of 19%
- EBIDTA Margin improved by ~ 60 bps to 12.8%
  - Cost Saving Initiatives and Better Product Mix
- > PBT of Rs 5.7 Crores; Growth of 66%
- PAT of Rs 3.8 Crores: Growth of 33%
  - Tax exemption have reduced from 100% to 30% at our Sitarganj & Haridwar facilities in Uttarakhand this year