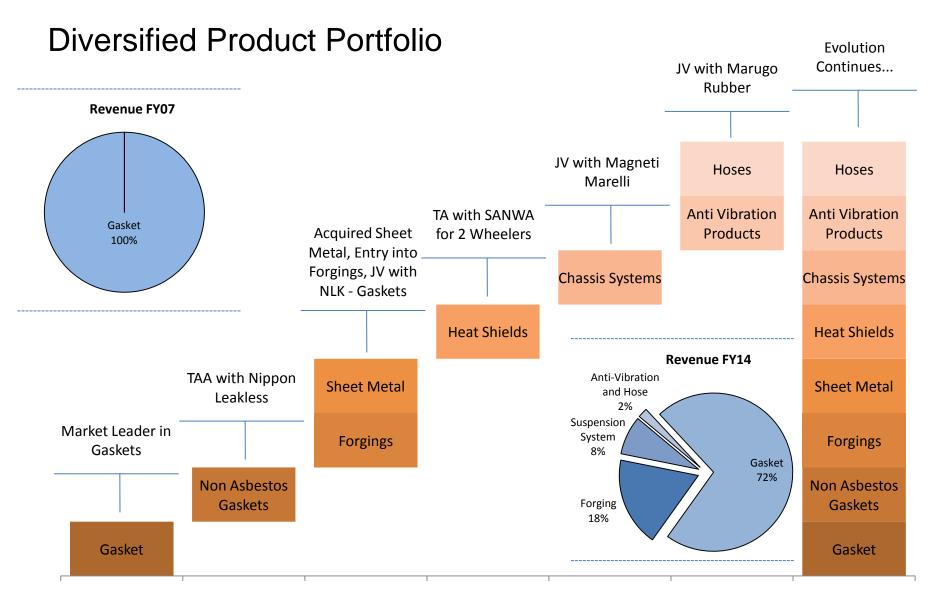

## **Corporate Overview**

- Over 58 years of experience in Auto Component manufacturing
- Promoted by *Talwar Family* with 53.6% holding lead by Mr. Naresh Talwar and Mr. Umesh Talwar
- Diversified Auto Component player with presence across Two Wheelers, Passenger, Commercial Vehicles and Farm Equipments
- Wide client base, ~40% revenue from top 5 clients
- Businesses across OEMs, Exports and After Market
- > Five International Technology Tie-ups including 3 JVs for Best in Class Products
- Diversified Portfolio Gaskets, Forgings, Suspension Systems, Anti-vibration Products & Hoses

One of the Most Hedged Auto Component Player

Standalone

\* Talbros share in JV

| Business Overview          |                                                                                                                                                                                                                                                                                                                                                                                                                                                                                                                                                                                                                                                                                                                                                                                                                                                                                                                                                                                                                                                                                                                                                                                                                                                                                                                                                                                                                                                                                                                                                                                                                                                                                                                                                                                                                                                                                                                                                                                                                                                                                                                                | Consolidated Revenue<br>Contribution FY14 | Products                                                                                       |  |  |
|----------------------------|--------------------------------------------------------------------------------------------------------------------------------------------------------------------------------------------------------------------------------------------------------------------------------------------------------------------------------------------------------------------------------------------------------------------------------------------------------------------------------------------------------------------------------------------------------------------------------------------------------------------------------------------------------------------------------------------------------------------------------------------------------------------------------------------------------------------------------------------------------------------------------------------------------------------------------------------------------------------------------------------------------------------------------------------------------------------------------------------------------------------------------------------------------------------------------------------------------------------------------------------------------------------------------------------------------------------------------------------------------------------------------------------------------------------------------------------------------------------------------------------------------------------------------------------------------------------------------------------------------------------------------------------------------------------------------------------------------------------------------------------------------------------------------------------------------------------------------------------------------------------------------------------------------------------------------------------------------------------------------------------------------------------------------------------------------------------------------------------------------------------------------|-------------------------------------------|------------------------------------------------------------------------------------------------|--|--|
| Gaskets                    | 8                                                                                                                                                                                                                                                                                                                                                                                                                                                                                                                                                                                                                                                                                                                                                                                                                                                                                                                                                                                                                                                                                                                                                                                                                                                                                                                                                                                                                                                                                                                                                                                                                                                                                                                                                                                                                                                                                                                                                                                                                                                                                                                              | 62%                                       | Multi Layer Steel, Rubber Molded, Exhaust<br>Manifold, Edge Molded, Cylinder head, Heat Shield |  |  |
| Forging                    | POLICE TO SERVICE TO S | 18%                                       | Housing & Yoke Shafts, King Pins, Gear Blanks                                                  |  |  |
| Nippon Leakless<br>Talbros |                                                                                                                                                                                                                                                                                                                                                                                                                                                                                                                                                                                                                                                                                                                                                                                                                                                                                                                                                                                                                                                                                                                                                                                                                                                                                                                                                                                                                                                                                                                                                                                                                                                                                                                                                                                                                                                                                                                                                                                                                                                                                                                                | 10%*                                      | Automotive Gaskets for Honda and other Japanese<br>OEMs                                        |  |  |
| Magneti Marelli<br>Talbros |                                                                                                                                                                                                                                                                                                                                                                                                                                                                                                                                                                                                                                                                                                                                                                                                                                                                                                                                                                                                                                                                                                                                                                                                                                                                                                                                                                                                                                                                                                                                                                                                                                                                                                                                                                                                                                                                                                                                                                                                                                                                                                                                | 8%*                                       | Suspension Systems: Control Arms, Knuckles, Front<br>Axle and Rear Axle                        |  |  |
| Talbros Marugo<br>Rubber   | C.ª                                                                                                                                                                                                                                                                                                                                                                                                                                                                                                                                                                                                                                                                                                                                                                                                                                                                                                                                                                                                                                                                                                                                                                                                                                                                                                                                                                                                                                                                                                                                                                                                                                                                                                                                                                                                                                                                                                                                                                                                                                                                                                                            | 2%*                                       | Anti – Vibration parts such as : Bushes, Exhaust<br>Hanger, Dust Cover, Hoses                  |  |  |

## Standalone Business

Gaskets Division
FY14 Revenue Rs 227 Crores

Forgings Division
FY14 Revenue Rs 67 Crores

## Joint Ventures

Nippon Leakless Talbros

Magneti Marelli Talbros

Talbros Marugo Rubber