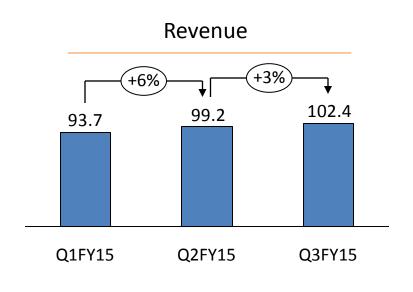

# Financial Highlights

## **Consistent Sequential Growth**

# Q3FY15 Highlights

- > Sales of Rs 102.4 Crores; Growth of 13%
  - Strong Gasket Division performance
- Contribution Margin improved by 340 bps to 44.4%
- ➤ EBIDTA of Rs 13.1 Crores; Growth of 19%
- EBIDTA Margin improved by ~ 60 bps to 12.8%
  - Cost Saving Initiatives and Better Product Mix
- > PBT of Rs 5.7 Crores; Growth of 66%
- PAT of Rs 3.8 Crores: Growth of 33%
  - Tax exemption have reduced from 100% to 30% at our Sitarganj & Haridwar facilities in Uttarakhand this year