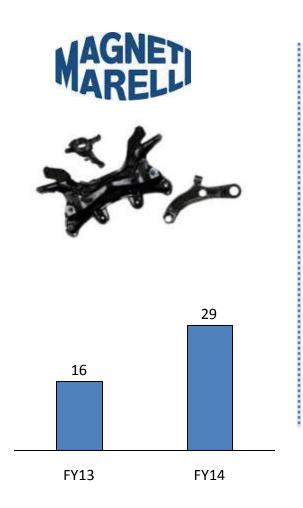

#### **Magneti Marelli Talbros:**

- Delayed vehicle launches by key customers impacted volumes
- New Control Arm business from Tata Motors
- Successfully launched Control Arm for MSIL NG Alto K10; Increasing our share in MSIL control arm sourcing to 50% from earlier 40%