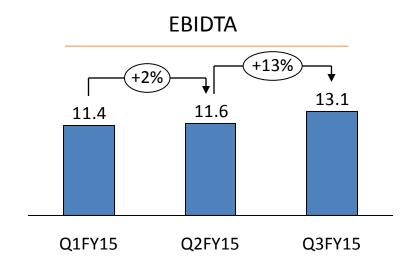

## **Consistent Sequential Growth**

# Q3FY15 Highlights

- > Sales of Rs 102.4 Crores; Growth of 13%
  - Strong Gasket Division performance
- Contribution Margin improved by 340 bps to 44.4%
- ➤ EBIDTA of Rs 13.1 Crores; Growth of 19%
- EBIDTA Margin improved by ~ 60 bps to 12.8%
  - Cost Saving Initiatives and Better Product Mix
- > PBT of Rs 5.7 Crores; Growth of 66%
- PAT of Rs 3.8 Crores: Growth of 33%
  - Tax exemption have reduced from 100% to 30% at our Sitarganj & Haridwar facilities in Uttarakhand this year

## Consolidated P & L Statement

| Rs. Cr                       | Q3FY15 | Q3FY14 | YoY % | 9MFY15 | 9MFY14 | YoY % | FY14   |
|------------------------------|--------|--------|-------|--------|--------|-------|--------|
| Revenue                      | 100.8  | 87.7   | 15%   | 291.2  | 268.0  | 9%    | 363.0  |
| Other Income                 | 1.6    | 3.1    | -48%  | 4.1    | 4.4    | -6%   | 5.9    |
| Total Income from Operations | 102.4  | 90.8   | 13%   | 295.3  | 272.4  | 8%    | 368.9  |
|                              |        |        |       |        |        |       |        |
| Raw Material                 | 57.0   | 52.9   | 8%    | 162.6  | 154.1  | 6%    | 206.3  |
| Employee Cost                | 12.3   | 10.5   | 17%   | 35.9   | 32.0   | 12%   | 42.4   |
| Other Expenses               | 20.0   | 16.3   | 23%   | 60.7   | 53.8   | 13%   | 77.6   |
| EBITDA                       | 13.1   | 11.1   | 19%   | 36.1   | 32.4   | 11%   | 42.6   |
| EBITDA Margin                | 12.82% | 12.20% |       | 12.24% | 11.90% |       | 11.55% |
| Interest                     | 4.6    | 4.8    | -4%   | 13.6   | 13.9   | -2%   | 19.0   |
| Depreciation                 | 2.8    | 2.8    | -1%   | 8.1    | 7.9    | 2%    | 10.5   |
| Exceptional Item             | 0.0    | 0.0    |       | 0.0    | 0.0    |       | 8.8    |
| PBT                          | 5.7    | 3.5    | 66%   | 14.5   | 10.7   | 36%   | 22.0   |
| Тах                          | 2.0    | 0.6    | 217%  | 4.6    | 1.6    | 192%  | 2.7    |
| PAT                          | 3.8    | 2.8    | 33%   | 9.9    | 9.1    | 9%    | 19.3   |
| PAT Margin                   | 3.67%  | 3.12%  |       | 3.34%  | 3.33%  |       | 5.24%  |