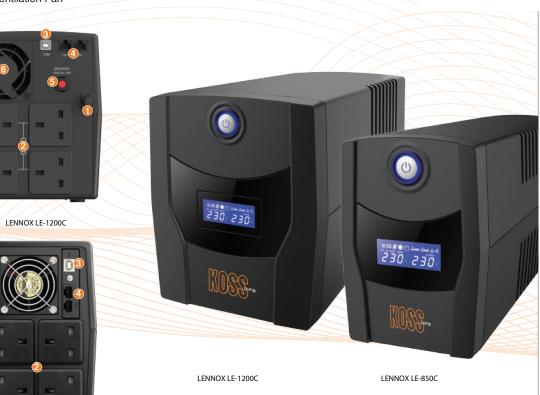

#### Lennox Series 850VA - 2000VA Rear Panels

- 1. AC Input
- 2. BS 1363A Outputs 3. USB Port
- 4. RJ 11 / RJ 45 Port 5. Circuit Breaker
- 6. Ventilation Fan

LENNOX LE-850C

LENNOX LE-1000

LENNOX LE-1500 / LE-2000

LENNOX LE-1000 / LE-1500 / LE-2000