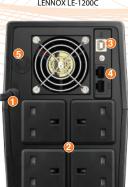

#### Lennox Series 850VA - 2000VA Rear Panels

- 1. AC Input
- 2. BS 1363A Outputs 3. USB Port
- 4. RJ 11 / RJ 45 Port 5. Circuit Breaker
- 6. Ventilation Fan

LENNOX LE-850C

LENNOX LE-1000

LENNOX LE-1500 / LE-2000