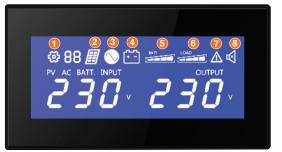

### LCD Screen Indicators of LE-850C and LE-1200C:

1. Setting

2. PV Mode

3. Line Mode

4. Battery Mode

- 5. Battery Mode: Battery Capacity
  - 6. Load Capacity
  - 7. Fault / Alarm
  - 8. Sound Disable