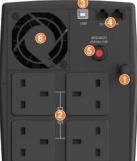

#### Lennox Series 850VA - 2000VA Rear Panels

- 1. AC Input
- 2. BS 1363A Outputs 3. USB Port
- 4. RJ 11 / RJ 45 Port 5. Circuit Breaker
- 6. Ventilation Fan

LENNOX LE-850C

LENNOX LE-1000

LENNOX LE-1500 / LE-2000