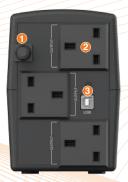

#### Lennox Series 850VA - 2000VA Rear Panels

- 1. AC Input
- 2. BS 1363A Outputs 3. USB Port
- 4. RJ 11 / RJ 45 Port 5. Circuit Breaker
- 6. Ventilation Fan

LENNOX LE-850C

LENNOX LE-1000

LENNOX LE-1500 / LE-2000