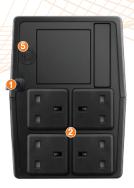

#### Lennox Series 850VA - 2000VA Rear Panels

- 1. AC Input
- 2. BS 1363A Outputs 3. USB Port
- 4. RJ 11 / RJ 45 Port 5. Circuit Breaker
- 6. Ventilation Fan

LENNOX LE-850C

LENNOX LE-1000

LENNOX LE-1500 / LE-2000